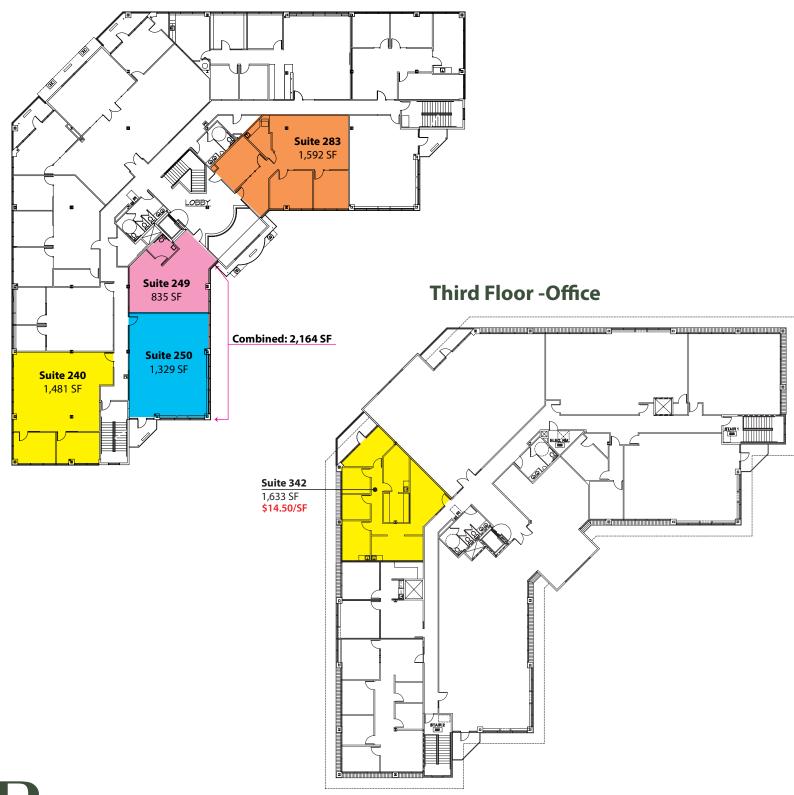

# Highest Quality Building in Monroe \$14.50/SF, NNN

835 SF - 2,164 SF Available

#### **FEATURES:**

- Third Floor Medical Space with Plumbing
- Flexible Suite Sizes Ready for Improvements
- Lake Front with Views
- Two Floors of Office over Ground-Floor Retail
- 4.5 / 1,000 Parking Ratio Free
- \$8.11/ SF Estimated NNN Expenses

#### **Second Floor -Office**

Rosen~Harbottle Commercial Real Estate | P.O. Box 5003 Bellevue, WA 98009-5003 phone: (425) 454-3030 fax: (425) 454-6705 | www.rosenharbottle.com

The information provided has been obtained from sources believed reliable. While we do not doubt its accuracy, we have not verified and make no guarantee, warranty or representation about it. It is your sole responsibility to independently confirm its accuracy and completeness.