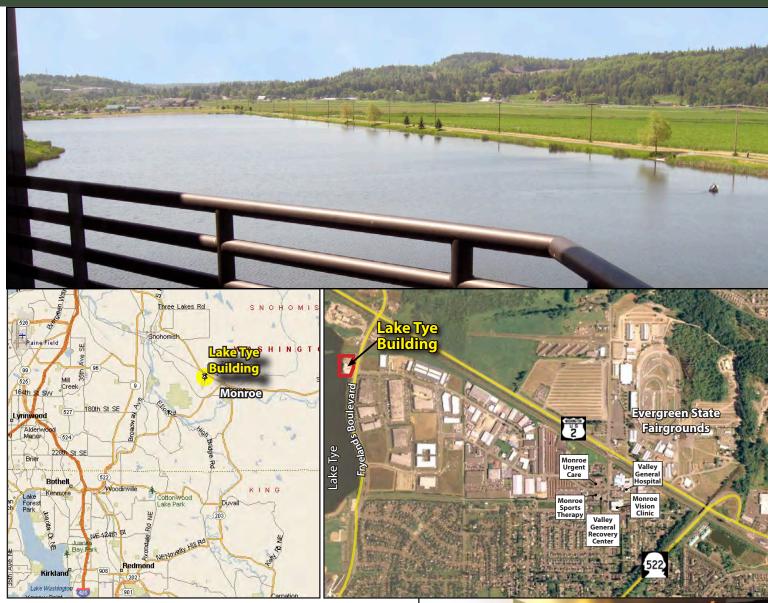

## LAKE TYE BUILDING

14090 Fryeland Boulevard, Monroe, WA 98272

**Lake Front View** 

For more information, contact:

ROSEN~HARBOTTLE
COMMERCIAL REAL ESTATE

Caleb Farnworth, CCIM (425) 289-2235 calebf@rosenharbottle.com

#### **FEATURES:**

- Third Floor Medical Space with Plumbing
- Flexible Suite Sizes Ready for Improvements
- Lake Front with Views
- Two Floors of Office over Ground-Floor Retail
- 4.5 / 1,000 Parking Ratio Free
- \$8.11/ SF Estimated NNN Expenses

## LAKE TYE BUILDING

14090 Fryeland Boulevard, Monroe, WA 98272