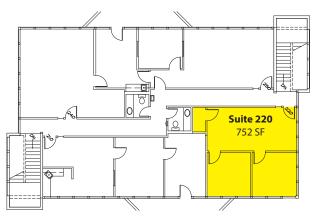

#### **Building F - Second Floor**

2 POs & Reception Available 3/1/2015

Floor plans not to scale as shown

Rosen~Harbottle Commercial Real Estate | P.O. Box 5003 Bellevue, WA 98009-5003 phone: (425) 454-3030 fax: (425) 454-6705 | www.rosenharbottle.com