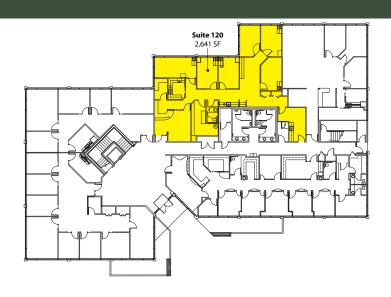

#### **Building D - Second Floor**

1 Large PO, Kitchenette, Reception, Open Work Space & Storage Closet/Server Room Available Now