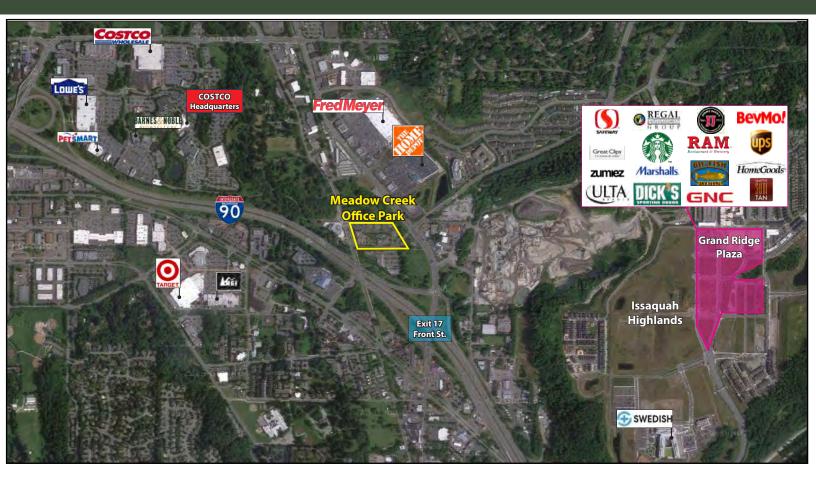

#### **FEATURES:**

- Minutes from Costco Headquarters
- Class A Finishes
- Amazing Location off I-90 at Front St./E Lake Sammamish Pkwy
- Nearby Amenities Include Retailers, Grocers, Restaurants, Hospital & Parks
- Private Balcony & Free Surface Parking
- Park-Like, Campus Setting