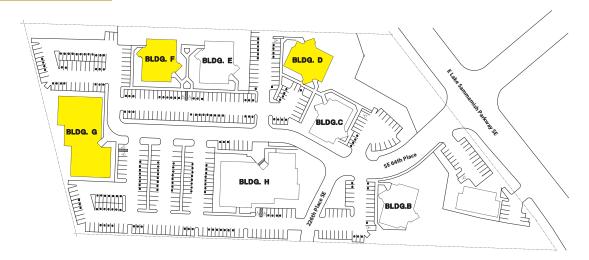

#### Site Plan

Rosen~Harbottle Commercial Real Estate | P.O. Box 5003 Bellevue, WA 98009-5003 phone: (425) 454-3030 fax: (425) 454-6705 | www.rosenharbottle.com

The information provided has been obtained from sources believed reliable. While we do not doubt its accuracy, we have not verified and make no guarantee, warranty or representation about it. It is your sole responsibility to independently confirm its accuracy and completeness.