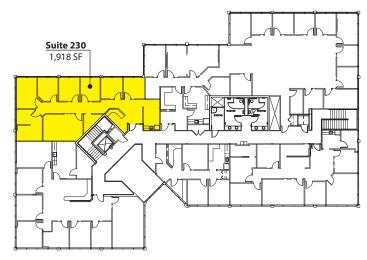

#### **Building F - Second Floor**

2 POs & Reception Available 3/1/2015

Floor plans not to scale as shown

Rosen~Harbottle Commercial Real Estate | P.O. Box 5003 Bellevue, WA 98009-5003 phone: (425) 454-3030 fax: (425) 454-6705 | www.rosenharbottle.com