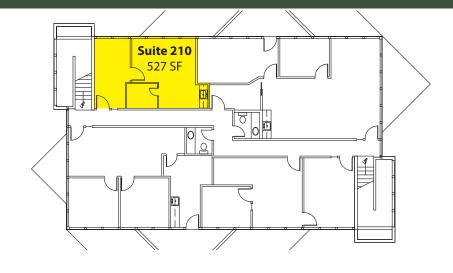

#### **Building D - Second Floor**

1 Large PO, Kitchenette, Reception, Open Work Space & Storage Closet/Server Room Available Now