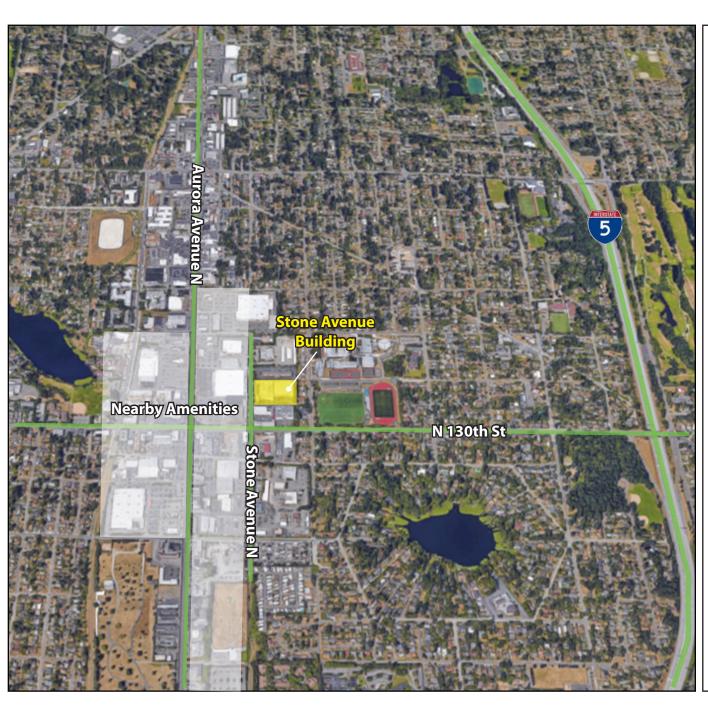

# **STONE AVENUE BUILDING**

1330 - 1334 N 131st Street | Seattle, WA 98133

Two Story Stand-Alone Building 5,719 SF Available \$12.00/SF, NNN

### **FEATURES:**

- North Seattle Location
- Recent Exterior Renovation
- Prominent Signage Available
- New Roof with Rigid Insulation
- Quick Access to I-5 & One Block from Aurora Avenue
- Across the Street from Hobby Lobby and PetSmart

## **NEARBY AMENITIES:**

| • LA Fitness                       | PetSmart                                                  |
|------------------------------------|-----------------------------------------------------------|
| • Hobby Lobby                      | <ul> <li>Super Supplements</li> </ul>                     |
| • Lowe's                           | • Home Depot                                              |
| • Subway                           | • Burger King                                             |
| Starbucks                          | Ross Dress For Less                                       |
| Planet Fitness                     | • Rite Aide                                               |
| • Wells Fargo Bank                 | Office Depot                                              |
| • KFC                              | <ul> <li>Ivar's Seafood Bar</li> </ul>                    |
| Asian Food Center                  | • European Foods                                          |
| • Key Bank                         | • Car Toys                                                |
| • Jack in the Box                  | • FASTSIGNS                                               |
| • Blue Pearl<br>VeterinaryPartners | <ul> <li>US Social Security<br/>Administration</li> </ul> |
| • Walgreens                        | • Dollar Tree                                             |
| • Jimmy John's                     | • T-Mobile                                                |