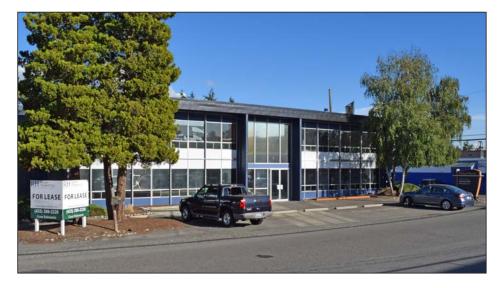

# **STONE AVENUE BUILDING**

1330 - 1334 N 131st Street | Seattle, WA 98133

Two Story Stand-Alone Building 5,719 SF Available \$12.00/SF, NNN

### **FEATURES:**

- North Seattle Location
- Recent Exterior Renovation
- Prominent Signage Available
- New Roof with Rigid Insulation
- Quick Access to I-5 & One Block from Aurora Avenue
- Across the Street from Hobby Lobby and PetSmart