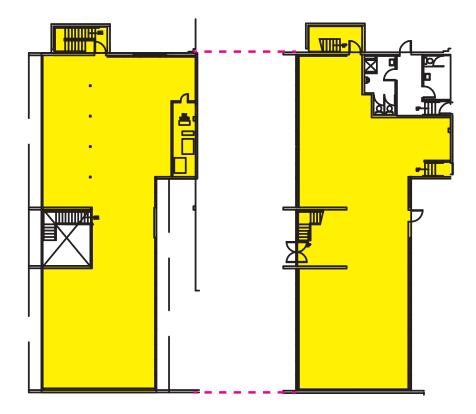

### SITE PLAN

| Suite 4      | SF    |
|--------------|-------|
| First Floor  | 2,668 |
| Second Floor | 3,051 |
| Total        | 5,719 |