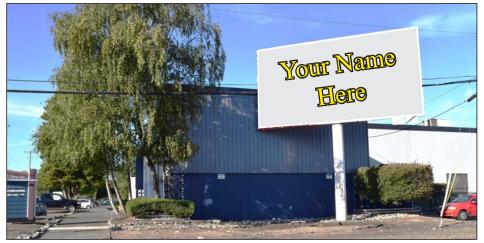

### **FEATURES:**

- North Seattle Location
- Recent Exterior Renovation
- Prominent Signage Available
- New Roof with Rigid Insulation
- Quick Access to I-5 & One Block from Aurora Avenue
- Across the Street from Hobby Lobby and PetSmart