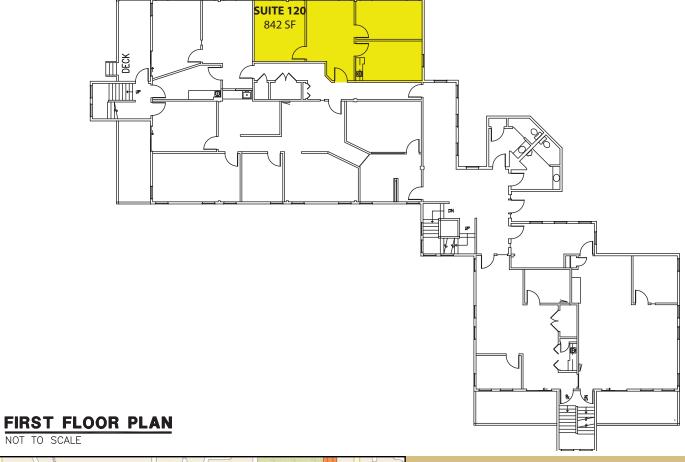

## RARE SMALL OFFICE SPACE

with Kitchenette

Suite Square Feet Rent / Month 120 842 SF \$2,034