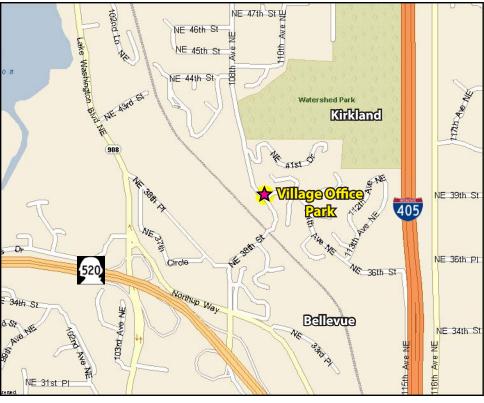

## **FEATURES:**

- Great Access to SR-520 and I-405
- · Adjacent to Kirkland Park & Ride
- Tranquil Park-Like Setting
- Five Minutes to Downtown Bellevue & Kirkland
- Amenities Nearby Include Burgermaster, The Keg
   & Big Fish Grill