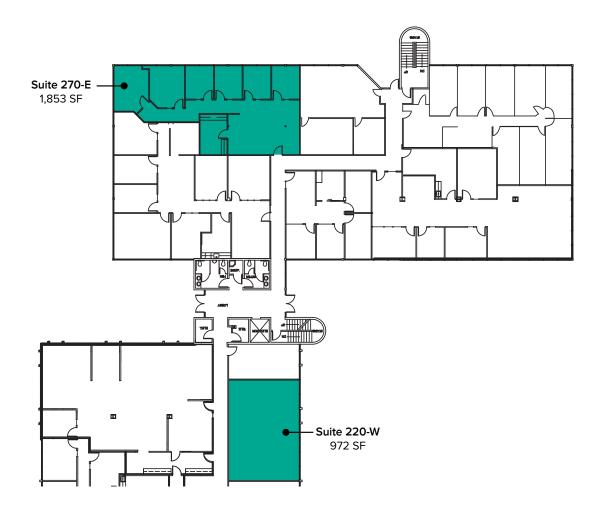

## SECOND LEVEL FLOOR PLAN

| Suite | Square Feet | Rate                     | Notes                                                                                               |
|-------|-------------|--------------------------|-----------------------------------------------------------------------------------------------------|
| 220-W | 972 SF      | \$37.00/SF, Full Service | Second floor office space with open floor plan. Available 7/1/2022.                                 |
| 270-E | 1,853 SF    | \$37.00/SF, Full Service | End cap office space with 6 private offices, break room, and open office area.  Available 6/1/2022. |