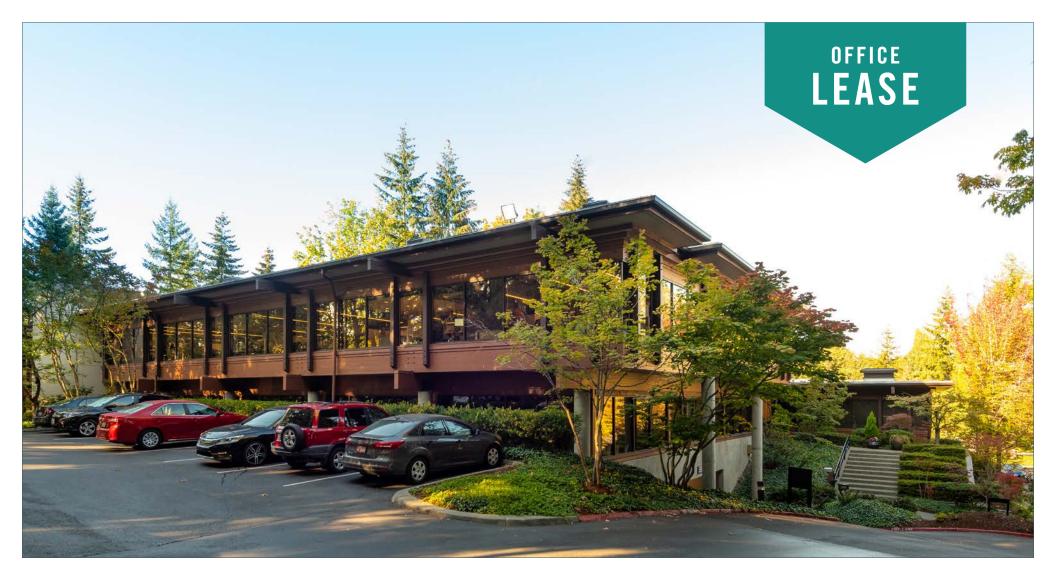

## PARK HEIGHTS BUILDING

1800 112th Avenue NE | Bellevue, WA

# OFFICE SPACES NEAR DOWNTOWN BELLEVUE

\$37.00/SF, Full Service 972 SF - 1,853 SF Available

#### **PROPERTY FEATURES:**

- Close-In Bellevue Location
- Free Surface Parking
- Minutes from Downtown Bellevue, Bellevue Square,
   Overlake Medical Center, and Spring District
- Located next to I-405 and SR-520