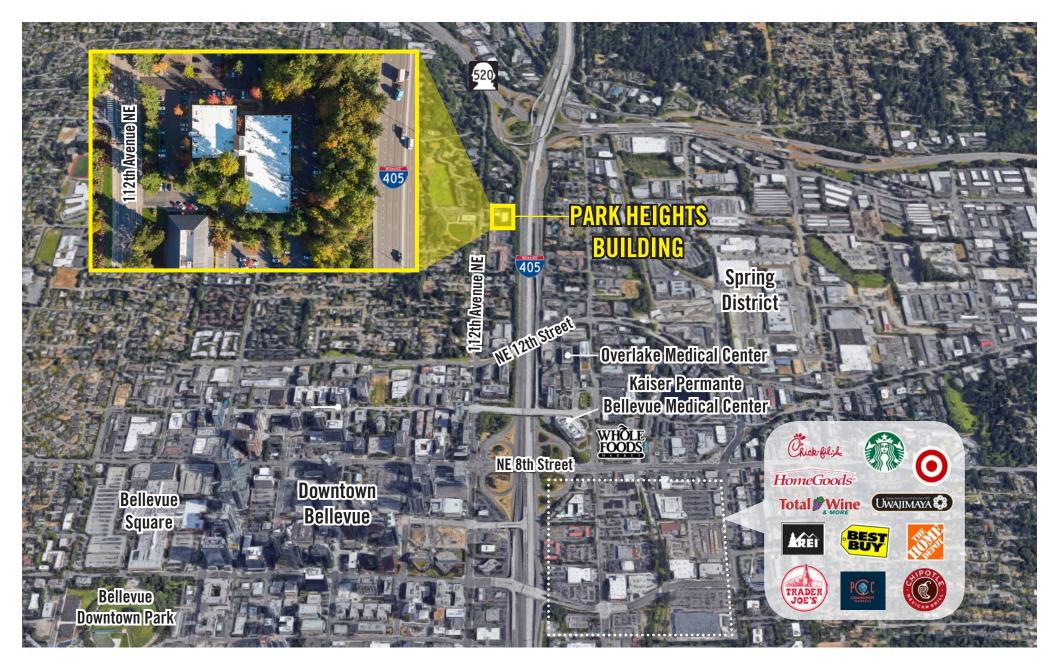

inutes from Downtown Bellevue, Bellevue Square,
   Overlake Medical Center, and Spring District
- Located next to I-405 and SR-520



## SECOND LEVEL FLOOR PLAN

| Suite | Square Feet | Rate                     | Notes                                                                                               |
|-------|-------------|--------------------------|-----------------------------------------------------------------------------------------------------|
| 220-W | 972 SF      | \$37.00/SF, Full Service | Second floor office space with open floor plan. Available 7/1/2022.                                 |
| 270-E | 1,853 SF    | \$37.00/SF, Full Service | End cap office space with 6 private offices, break room, and open office area.  Available 6/1/2022. |





## **LOCATION MAP**