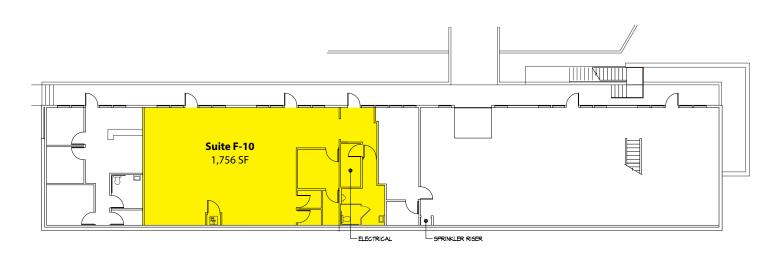

### **Building F - 1st Floor**

| Suite | Square Footage |
|-------|----------------|
| F-10  | 1,756 SF       |

2601-2715 Jahn Avenue NW, Gig Harbor, WA 98335