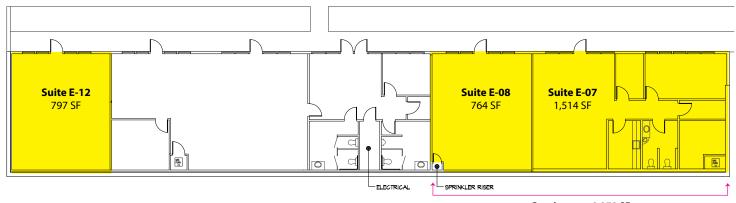

#### **Building E - 1st Floor**

| Suite      | <b>Square Footage</b> |
|------------|-----------------------|
| E-07       | 1,514 SF              |
| E-08       | 764 SF                |
| E-12       | 797 SF                |
| Contiguous | 2,278SF               |

Contiguous: 2,278 SF

2601-2715 Jahn Avenue NW, Gig Harbor, WA 98335

**Site Plan** 

2601-2715 Jahn Avenue NW, Gig Harbor, WA 98335

For more information, contact:

**KELLER WILLIAMS** 

Mike Armanious, CCIM

(253) 988-6115 marmanious@kw.com