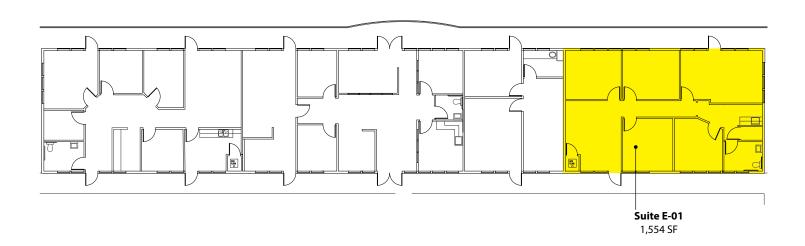

#### **Building E - 2<sup>nd</sup> Floor**

| Suite | Square Footage |
|-------|----------------|
| E-01  | 1,544 SF       |