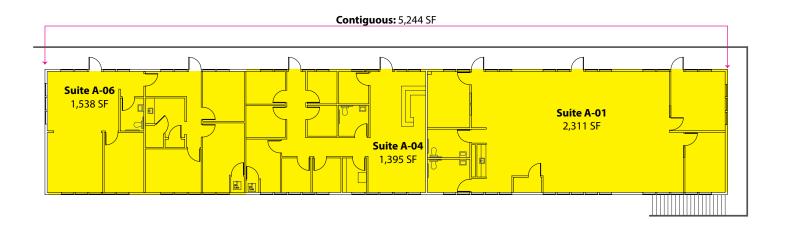

#### **Building A - 2<sup>nd</sup> Floor**

| Suite      | Square Footage |
|------------|----------------|
| A-01       | 2,311 SF       |
| A-04       | 1,395 SF       |
| A-06       | 1,538 SF       |
| Contiguous | 5,244 SF       |