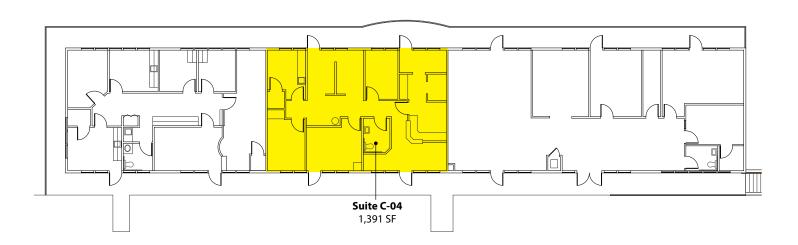

#### **Building C - 2<sup>nd</sup> Floor**

| Suite | <b>Square Footage</b> |
|-------|-----------------------|
| C-04  | 1,391 SF              |