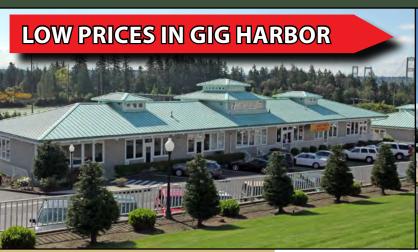

2601-2715 Jahn Avenue NW, Gig Harbor, WA 98335

IDEAL USES: Professional Office/Medical, Showroom, Wholesale Retail, Recreational, Winery/Brewery, Educational, Salon, Boutique

764 SF - 10,380 SF Available \$12.50 - \$14.50/SF, Modified Gross

#### **FEATURES:**

- Lease or Purchase
- Great Visibility to 70,000+ Cars/Day on Hwy 16
- Quick Access to Tacoma Half Mile from Off-Ramp
- Buildings Include Heating & Air Conditioning
- Tall Ceilings with Sky Lights & Balconies
- Extensive Window Line Provides Abundant Natural Light
- Buildings Available for Purchase:
  - Building A: \$1,810,000 (\$175/SF)
  - Building D: \$1,771,000 (\$171/SF)
- Building E: \$1,879,000 (\$170/SF)