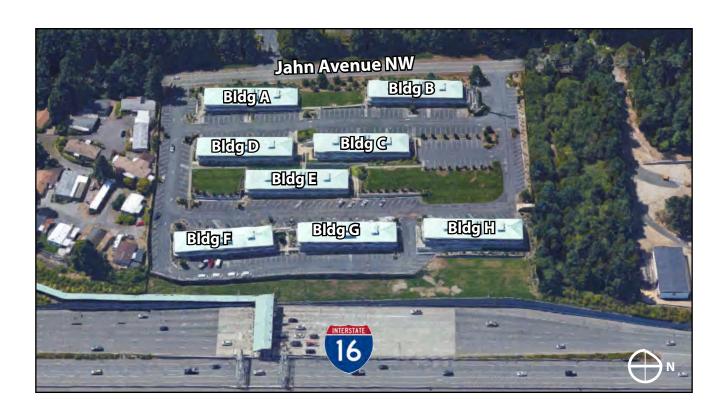

Contiguous: 2,278 SF

2601-2715 Jahn Avenue NW, Gig Harbor, WA 98335

**Site Plan** 

2601-2715 Jahn Avenue NW, Gig Harbor, WA 98335

For more information, contact:

**KELLER WILLIAMS** 

Mike Armanious, CCIM

(253) 988-6115 marmanious@kw.com