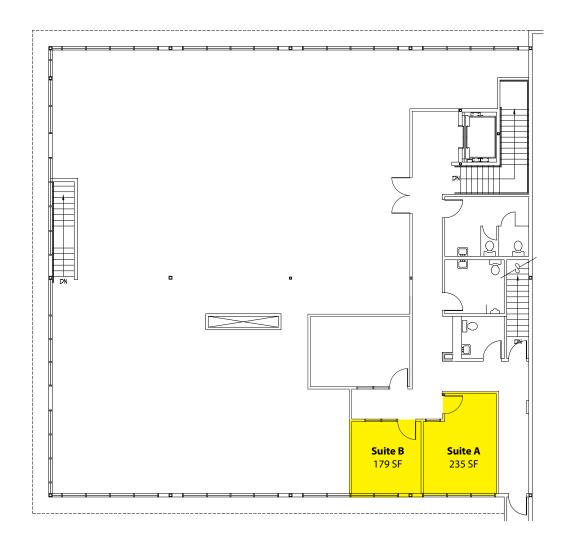

Executive Suites (E2) Also Available: 179 SF & 235 SF

21107-21291 State Route 410 E, Bonney Lake, WA 98391

### **EXECUTIVE SUITES - SUITE E-2**

| Suite | SF Rent/Month |                    |     |
|-------|---------------|--------------------|-----|
| Α     | 235 SF        | \$550, Gross       |     |
| В     | 179 SF        | \$500, Gross       |     |
| -C    | 246 SF        | \$500, Gross Lease | ed! |