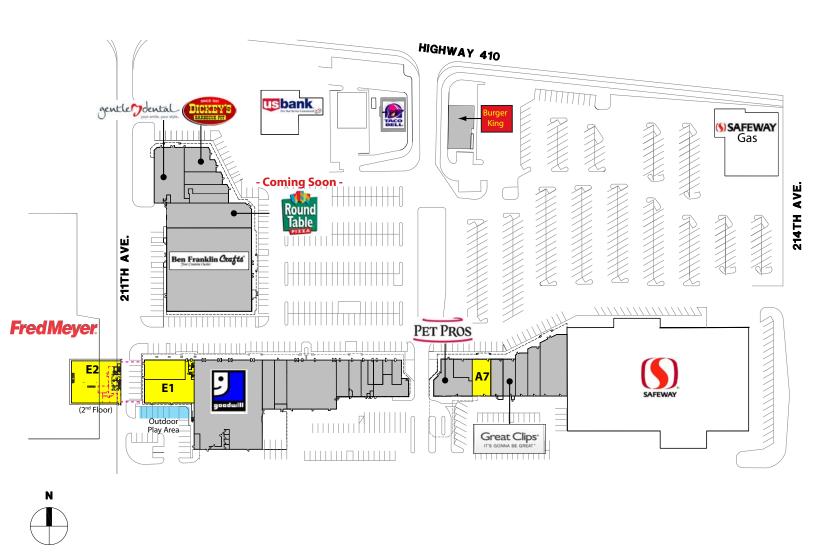

### **FEATURES:**

- Outdoor Daycare/Play Area Available (pg 3)
- New Executive Suites (pg 4)
- Frontage on SR 410
- Neighboring Anchors: New Walmart, Fred Meyer, Lowe's & Home Depot
- Tenants Include Ben Franklin, PetPros, Goodwill, Great Clips, Burger King & Taco Bell
- 44,000+ Cars per Day on SR 410

Rosen~Harbottle Commercial Real Estate | P.O. Box 5003 Bellevue, WA 98009-5003

21107-21291 State Route 410 E, Bonney Lake, WA 98391

| SUITE | SQUARE FEET          | RATE       |
|-------|----------------------|------------|
| A-7   | 1,800 SF             | \$24.00/SF |
| E-1   | 5,134 SF - 10,951 SF | \$11.00/SF |
| E-2   | 5,078 SF - 5,817 SF  | \$16.00/SF |