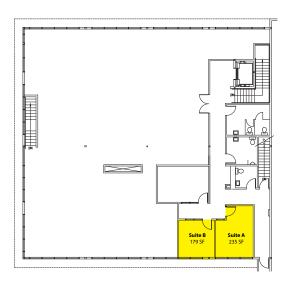

Executive Suites (E2) Also Available: 179 SF & 235 SF

21107-21291 State Route 410 E, Bonney Lake, WA 98391

### **EXECUTIVE SUITES - SUITE E-2**

| Suite | SF Rent/Month |                    |     |
|-------|---------------|--------------------|-----|
| Α     | 235 SF        | \$550, Gross       |     |
| В     | 179 SF        | \$500, Gross       |     |
| -C    | 246 SF        | \$500, Gross Lease | ed! |