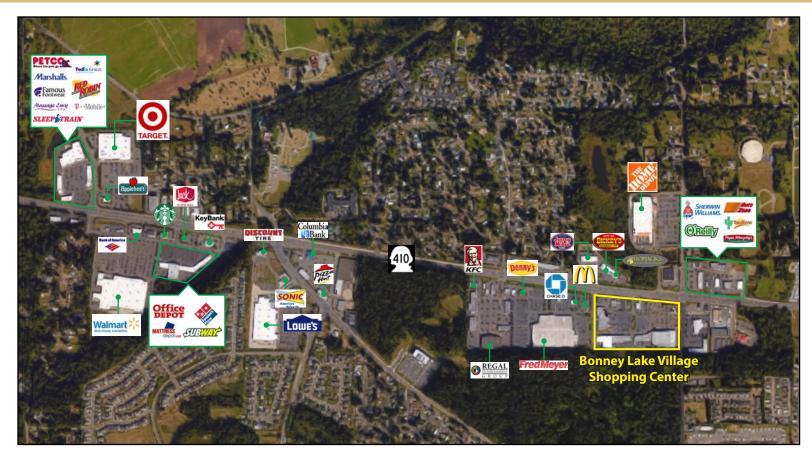

### **FEATURES:**

- Outdoor Daycare/Play Area Available (pg 3)
- New Executive Suites (pg 4)
- Frontage on SR 410
- Neighboring Anchors: New Walmart, Fred Meyer, Lowe's & Home Depot
- Tenants Include Ben Franklin, PetPros, Goodwill, Great Clips, Burger King & Taco Bell
- 44,000+ Cars per Day on SR 410