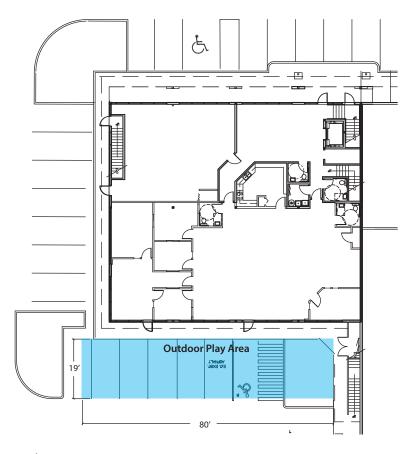

### **FEATURES:**

- Outdoor Daycare/Play Area Available (pg 3)
- New Executive Suites (pg 4)
- Frontage on SR 410
- Neighboring Anchors: New Walmart, Fred Meyer, Lowe's & Home Depot
- Tenants Include Ben Franklin, PetPros, Goodwill, Great Clips, Burger King & Taco Bell
- 44,000+ Cars per Day on SR 410

#### **Features:**

- Recently Renovated Space
  - New Carpet & Paint
  - Updated Kitchenette
- Great Natural Light
- Sprinklered
- Outdoor Play Area Available

#### **Suite E2 - Second Floor**

5,078 SF - 5,817 SF

#### Suite E1 - First Floor

5,134 SF

Rosen~Harbottle Commercial Real Estate | P.O. Box 5003 Bellevue, WA 98009-5003 phone: (425) 454-3030 fax: (425) 454-6705 | www.rosenharbottle.com

21107-21291 State Route 410 E, Bonney Lake, WA 98391