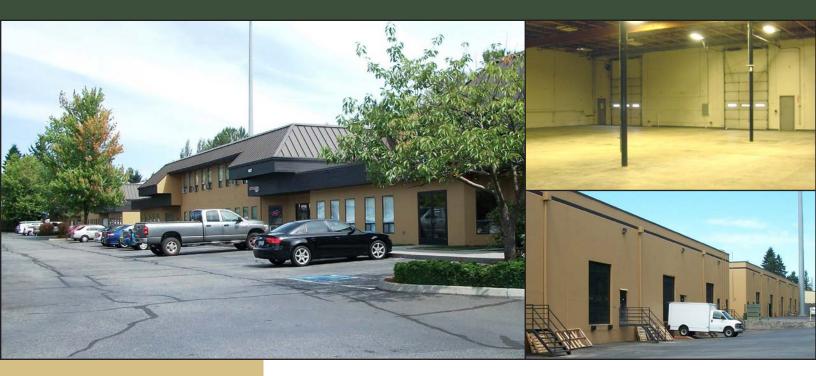

## LYNNWOOD EAST BUSINESS PARK

2027-2031 196th Street SW, Lynnwood, WA 98036

For more information, contact:

ROSEN~HARBOTTLE
COMMERCIAL REAL ESTATE

Caleb Farnworth, CCIM (425) 289-2235 calebf@rosenharbottle.com

# INDUSTRIAL/OFFICE FOR LEASE 4,337 SF Available

\$1.35/SF Ofc | \$0.65/SF Whse, NNN

#### **FEATURES:**

- GL Loading
- 22' Clear Height
- Great Access to I-5, I-405 & Hwy 99
- GC Zone Snohomish County: Industrial, Manufacturing, Retail, Auto, Church, Schools, Fitness
- Abundant Parking
- New Roof, Façade, Monument Sign