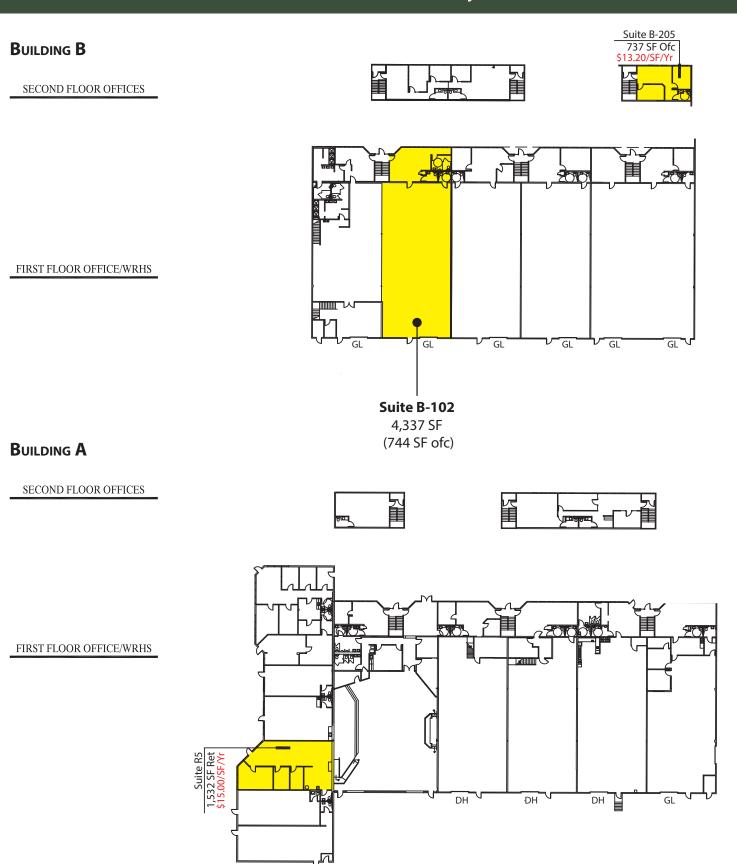

# INDUSTRIAL/OFFICE FOR LEASE 4,337 SF Available

\$1.35/SF Ofc | \$0.65/SF Whse, NNN

#### **FEATURES:**

- GL Loading
- 22' Clear Height
- Great Access to I-5, I-405 & Hwy 99
- GC Zone Snohomish County: Industrial, Manufacturing, Retail, Auto, Church, Schools, Fitness
- Abundant Parking
- New Roof, Façade, Monument Sign