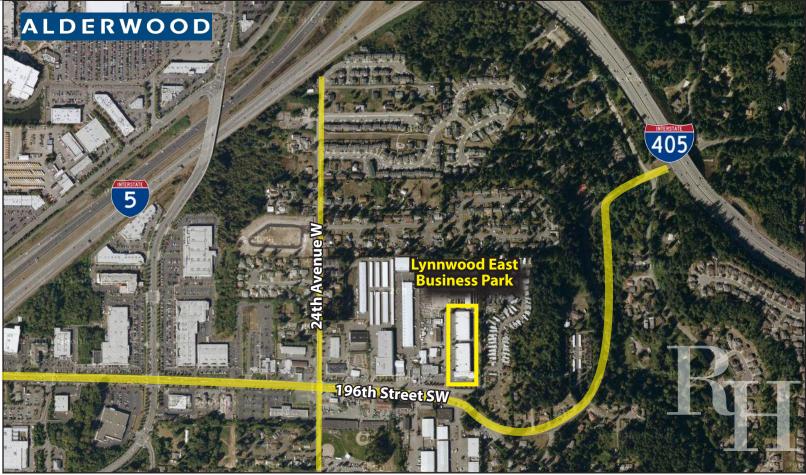

## LYNNWOOD EAST BUSINESS PARK

2027-2031 196th Street SW, Lynnwood, WA 98036

For more information, contact:

ROSEN~HARBOTTLE
COMMERCIAL REAL ESTATE

Caleb Farnworth, CCIM (425) 289-2235 calebf@rosenharbottle.com

#### **FEATURES:**

- GL Loading
- 22' Clear Height
- Great Access to I-5, I-405 & Hwy 99
- GC Zone Snohomish County: Industrial, Manufacturing, Retail, Auto, Church, Schools, Fitness
- Abundant Parking
- New Roof, Façade, Monument Sign