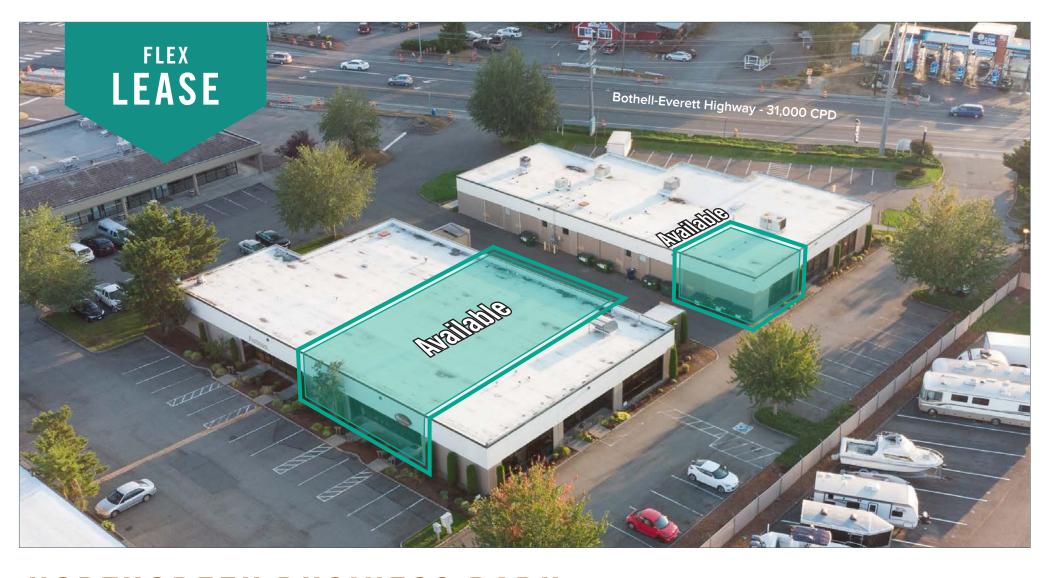

# NORTHCREEK BUSINESS PARK, Building E & Building F

17901 - 17909 Bothell-Everett Highway | Bothell, WA

#### **SUITE E-102**

- Available 9/1/2021
- 1,642 SF (564 SF ofc)
- \$2,135/Month, NNN
- Office/Warehouse Space
- 1 Restroom
- 1 Grade-level Loading Door
- Contiguous with Suite E-103 for a total of 3,949 SF (\$5,134/Month, NNN)

### **SUITE E-103**

- Available 9/1/2021
- 2,307 SF (893 SF ofc)
- \$2,999/Month, NNN
- Office/Warehouse Space
- 2 Restrooms
- 1 Grade-level Loading Door
- Contiguous with Suite E-102 for a total of 3,949 SF (\$5,134/Month, NNN)

## **SUITE F-107**

- Available 8/1/2021
- 860 SF
- \$1,326/Month, NNN
- Flex Space
- 1 Private Office
- Reception Area/Open Work Area
- Warehouse Space
- 1 Restroom
- 1 Grade-level Loading Door