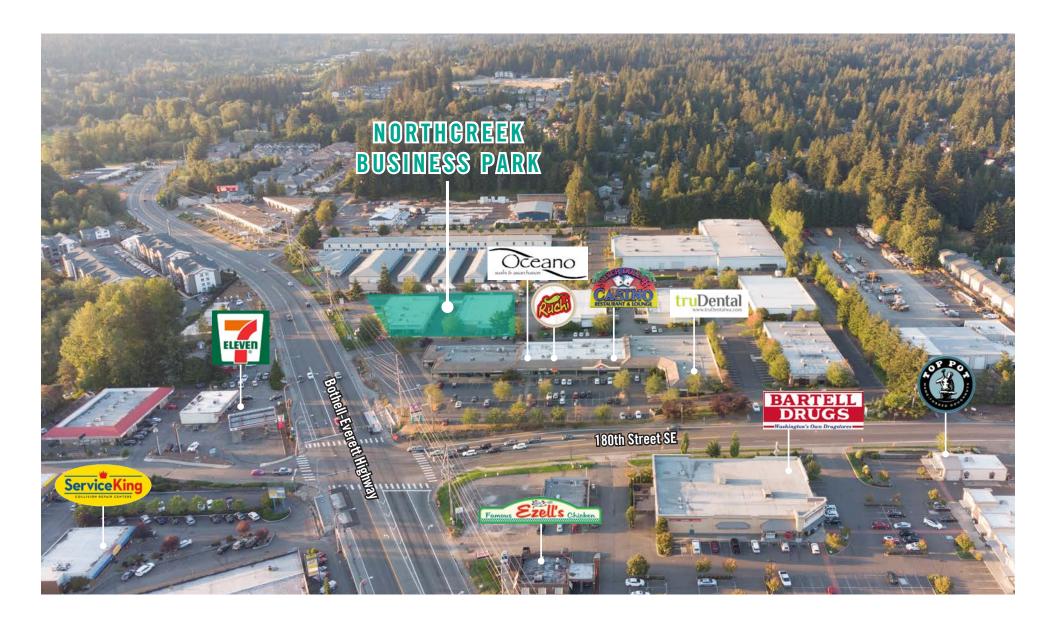

Stossi Tsantilas

425.279.7943 stossit@rosenharbottle.com





## BUILDING E FLOOR PLAN

#### **SUITE E-102**

- Available 9/1/2021
- 1,642 SF (564 SF ofc)
- \$2,135/Month, NNN
- Office/Warehouse Space
- 1 Restroom
- 1 Grade-level Loading Door
- Contiguous with Suite E-103 for a total of 3,949 SF (\$5,134/Month, NNN)

### **SUITE E-103**

- Available 9/1/2021
- 2,307 SF (893 SF ofc)
- \$2,999/Month, NNN
- Office/Warehouse Space
- 2 Restrooms
- 1 Grade-level Loading Door
- Contiguous with Suite E-102 for a total of 3,949 SF (\$5,134/Month, NNN)





# BUILDING F FLOOR PLAN

## **SUITE F-107**

- Available 8/1/2021
- 860 SF
- \$1,326/Month, NNN
- Flex Space
- 1 Private Office
- Reception Area/Open Work Area
- Warehouse Space
- 1 Restroom
- 1 Grade-level Loading Door





# **LOCATION MAP**