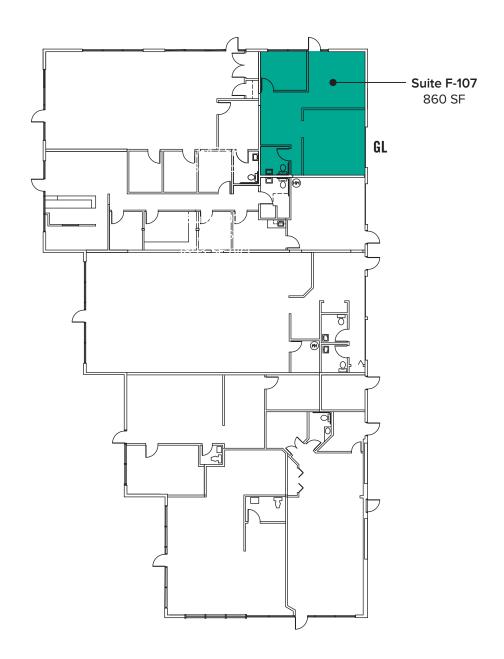

# BUILDING F FLOOR PLAN

## **SUITE F-107**

- Available 8/1/2021
- 860 SF
- \$1,326/Month, NNN
- Flex Space
- 1 Private Office
- Reception Area/Open Work Area
- Warehouse Space
- 1 Restroom
- 1 Grade-level Loading Door