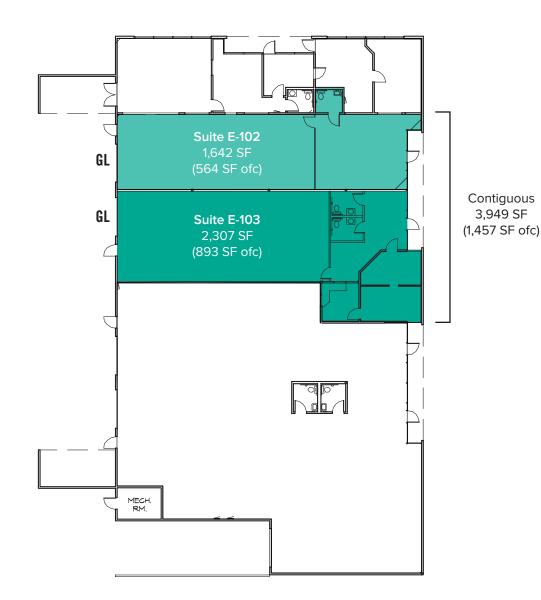

## BUILDING E FLOOR PLAN

#### **SUITE E-102**

- Available 9/1/2021
- 1,642 SF (564 SF ofc)
- \$2,135/Month, NNN
- Office/Warehouse Space
- 1 Restroom
- 1 Grade-level Loading Door
- Contiguous with Suite E-103 for a total of 3,949 SF (\$5,134/Month, NNN)

### **SUITE E-103**

- Available 9/1/2021
- 2,307 SF (893 SF ofc)
- \$2,999/Month, NNN
- Office/Warehouse Space
- 2 Restrooms
- 1 Grade-level Loading Door
- Contiguous with Suite E-102 for a total of 3,949 SF (\$5,134/Month, NNN)