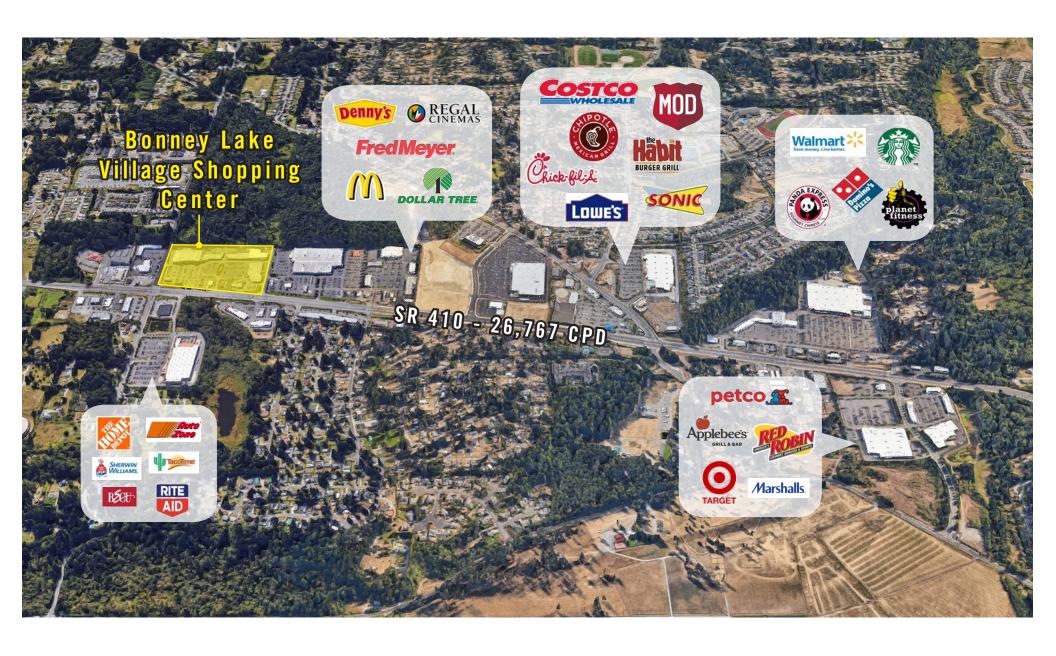

# **LOCATION MAP**

#### PROPERTY FEATURES:

- Anchor Retailers include Safeway, Goodwill, Ben Franklin,
  Taco Bell, US Bank, and Dickey's
- Neighboring Retailers: Costco, Walmart, Fred Meyer, and Target
- Easy Ingress/Egress
- Abundant Parking
- Close Proximity to the New and Growing Tehaleh Residential Development