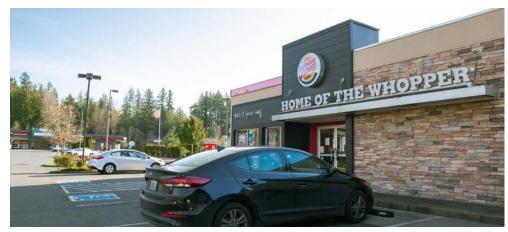

## PAD SITE WITH DRIVE-THRU

# IMMEDIATE FRONTAGE ON STATE-ROUTE 410

Building: 4,000 SF (Land: 27,200 SF)

#### PROPERTY FEATURES:

- Anchor Retailers include Safeway, Goodwill, Ben Franklin,
  Taco Bell, US Bank, and Dickey's
- Neighboring Retailers: Costco, Walmart, Fred Meyer, and Target
- Easy Ingress/Egress
- Abundant Parking
- Close Proximity to the New and Growing Tehaleh Residential Development