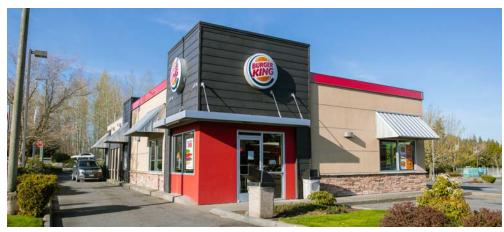

## PAD SITE WITH DRIVE-THRU

# IMMEDIATE FRONTAGE ON STATE-ROUTE 410

Building: 4,000 SF (Land: 27,200 SF)

#### PROPERTY FEATURES:

- Anchor Retailers include Safeway, Goodwill, Ben Franklin,
  Taco Bell, US Bank, and Dickey's
- Neighboring Retailers: Costco, Walmart, Fred Meyer, and Target
- Easy Ingress/Egress
- Abundant Parking
- Close Proximity to the New and Growing Tehaleh Residential Development