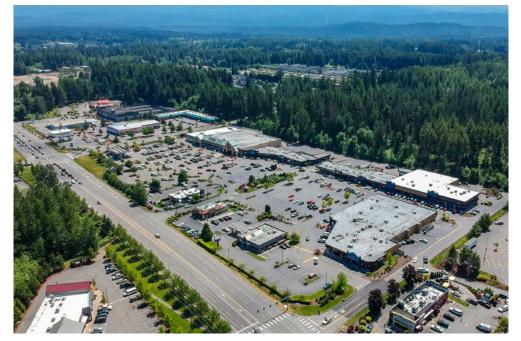

# BONNEY LAKE VILLAGE SHOPPING CENTER

21107 - 21291 State Route 410 E | Bonney Lake, WA

#### Jack Rosen

425.289.2221 jack@rosenharbottle.com

#### **Brian Stewart**

425.289.2222 brians@rosenharbottle.com

## **Connor Feuerberg**

425.279.7943 connor@rosenharbottle.com













## PAD SITE WITH DRIVE-THRU

# IMMEDIATE FRONTAGE ON STATE-ROUTE 410

Building: 4,000 SF (Land: 27,200 SF)

#### PROPERTY FEATURES:

- Anchor Retailers include Safeway, Goodwill, Ben Franklin,
  Taco Bell, US Bank, and Dickey's
- Neighboring Retailers: Costco, Walmart, Fred Meyer, and Target
- Easy Ingress/Egress
- Abundant Parking
- Close Proximity to the New and Growing Tehaleh Residential Development







## KEY DEMOGRAPHICS

## **Bonney Lake Village Shopping Center**

- Population 72,851 within 5 Miles
- Anticipated Population to Increase 8.21% by 2024
- Households 26,029 within 5 Miles
- Average Household Income \$104,893 within 5 Miles

## **Nearby Tehaleh Community Development**

- 4,000+ Households by 2024
- Median Household Income: \$113,000
- 37,000 +/- Population Trade Area by 2024



## SITE PLAN





# **LOCATION MAP**