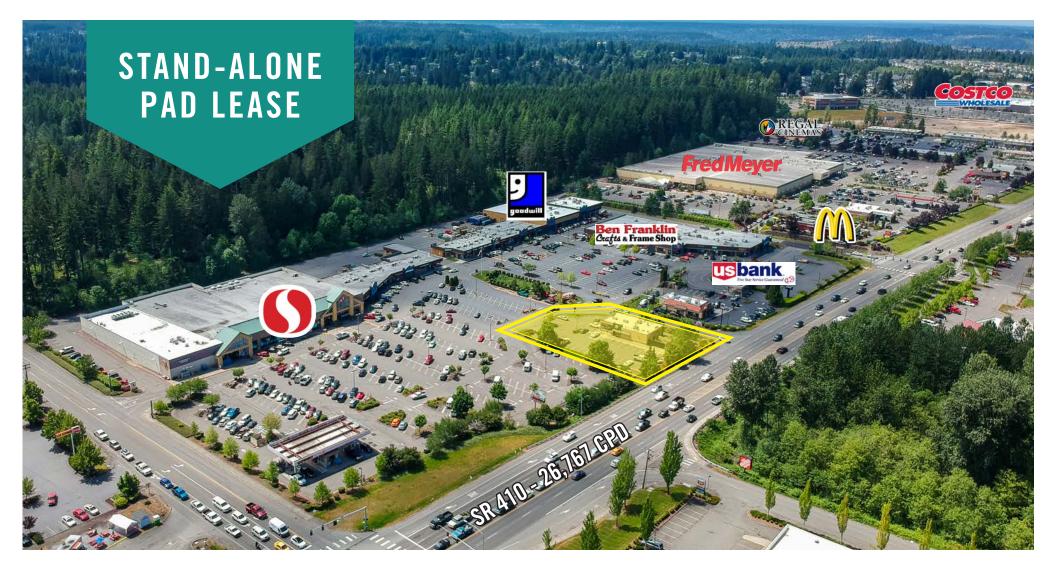

# BONNEY LAKE VILLAGE SHOPPING CENTER

21107 - 21291 State Route 410 E | Bonney Lake, WA

## PAD SITE WITH DRIVE-THRU

# IMMEDIATE FRONTAGE ON STATE-ROUTE 410

Building: 4,000 SF (Land: 27,200 SF)

#### PROPERTY FEATURES:

- Anchor Retailers include Safeway, Goodwill, Ben Franklin,
  Taco Bell, US Bank, and Dickey's
- Neighboring Retailers: Costco, Walmart, Fred Meyer, and Target
- Easy Ingress/Egress
- Abundant Parking
- Close Proximity to the New and Growing Tehaleh Residential Development

## SITE PLAN