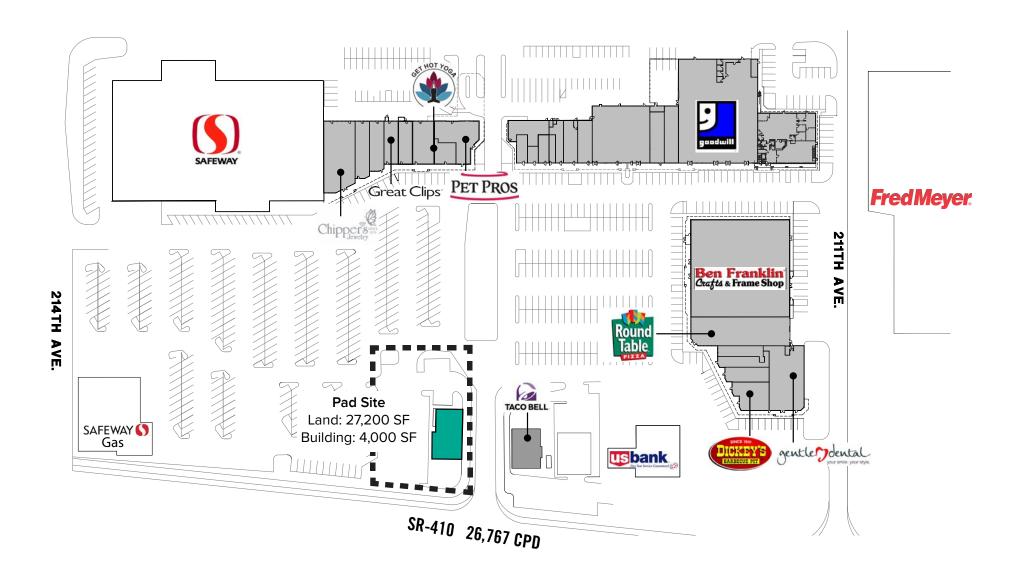

## SITE PLAN

## PAD SITE WITH DRIVE-THRU

# IMMEDIATE FRONTAGE ON STATE-ROUTE 410

Building: 4,000 SF (Land: 27,200 SF)

#### PROPERTY FEATURES:

- Anchor Retailers include Safeway, Goodwill, Ben Franklin,
  Taco Bell, US Bank, and Dickey's
- Neighboring Retailers: Costco, Walmart, Fred Meyer, and Target
- Easy Ingress/Egress
- Abundant Parking
- Close Proximity to the New and Growing Tehaleh Residential Development