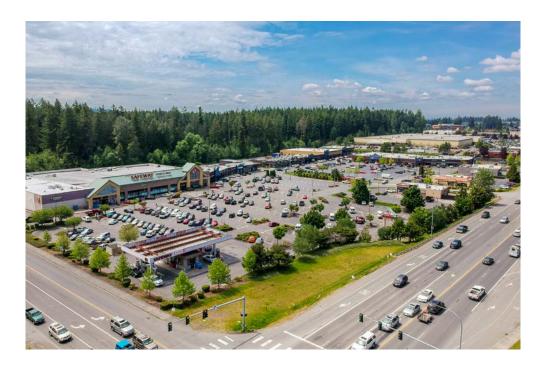

## SITE PLAN

#### PROPERTY FEATURES:

- Anchor Retailers include Safeway, Goodwill, Ben Franklin,
  Taco Bell, US Bank, and Dickey's
- Neighboring Retailers: Costco, Walmart, Fred Meyer, and Target
- Easy Ingress/Egress
- Abundant Parking
- Close Proximity to the New and Growing Tehaleh Residential Development