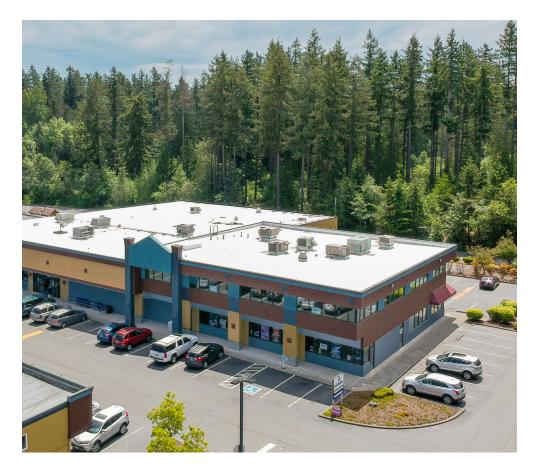

## BONNEY LAKE VILLAGE SHOPPING CENTER

### 21135 - 21137 State Route 410 E | Bonney Lake, WA

#### **BUILDING & LOCATION FEATURES:**

- Abundant Parking
- Elevator Access
- Natural Lighting
- Upgraded Lobby & Finishes
- Close Proximity to Growing Tehaleh Residential Development

The information provided herein has been obtained from sources believed to be reliable, but no representation or warranty, express or implied, is made with respect to the accuracy or completeness of any such information. Each prospective buyer or tenant should independently investigate, evaluate and verify all information provided herein and any other matters deemed material. Please consult your attorney, tax advisor or other professional advisor. The terms of sale or lease set forth herein are subject to change or withdrawal at any time and without notice.