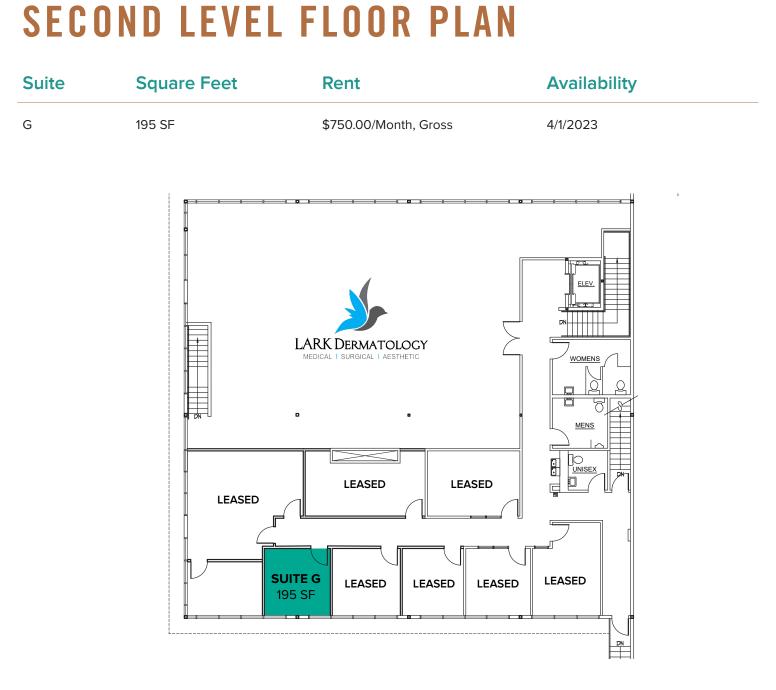

## LAST AVAILABLE EXECUTIVE SUITE

# 195 SF Available \$750.00/Month, Gross

#### **BUILDING & LOCATION FEATURES:**

- Abundant Parking
- Elevator Access
- Natural Lighting
- Upgraded Lobby & Finishes
- Close Proximity to Growing Tehaleh Residential Development

The information provided herein has been obtained from sources believed to be reliable, but no representation or warranty, express or implied, is made with respect to the accuracy or completeness of any such information. Each prospective buyer or tenant should independently investigate, evaluate and verify all information provided herein and any other matters deemed material. Please consult your attorney, tax advisor or other professional advisor. The terms of sale or lease set forth herein are subject to change or withdrawal at any time and without notice.