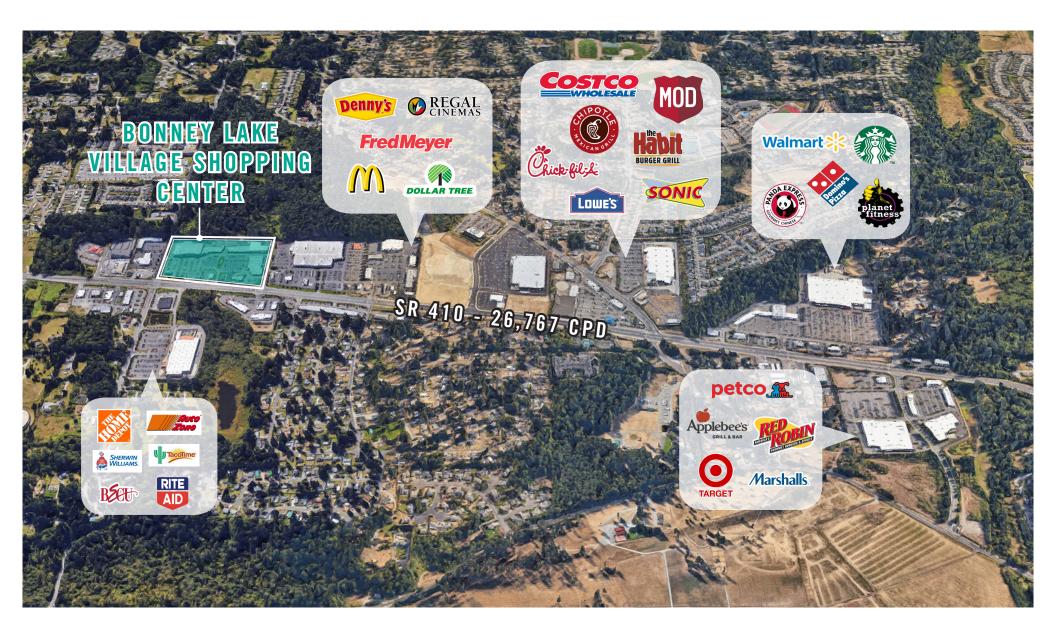

50.00/Month, Gross

#### **BUILDING & LOCATION FEATURES:**

- Abundant Parking
- Elevator Access
- Natural Lighting
- Upgraded Lobby & Finishes
- Close Proximity to Growing Tehaleh Residential Development







The information provided herein has been obtained from sources believed to be reliable, but no representation or warranty, express or implied, is made with respect to the accuracy or completeness of any such information. Each prospective buyer or tenant should independently investigate, evaluate and verify all information provided herein and any other matters deemed material. Please consult your attorney, tax advisor or other professional advisor. The terms of sale or lease set forth herein are subject to change or withdrawal at any time and without notice.



## **LOCATION MAP**





PO Box 5003



425,454,3030 rosenharbottle.com