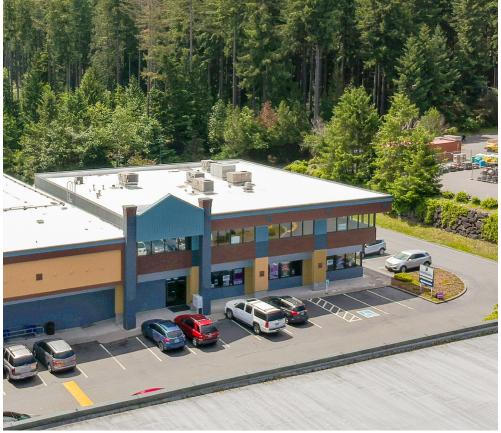

## BONNEY LAKE VILLAGE SHOPPING CENTER

### 21135 - 21137 State Route 410 E | Bonney Lake, WA

#### **BUILDING & LOCATION FEATURES:**

- Abundant Parking
- Elevator Access
- Natural Lighting
- Upgraded Lobby & Finishes
- Close Proximity to Growing Tehaleh Residential Development

The information provided herein has been obtained from sources believed to be reliable, but no representation or warranty, express or implied, is made with respect to the accuracy or completeness of any such information. Each prospective buyer or tenant should independently investigate, evaluate and verify all information provided herein and any other matters deemed material. Please consult your attorney, tax advisor or other professional advisor. The terms of sale or lease set forth herein are subject to change or withdrawal at any time and without notice.