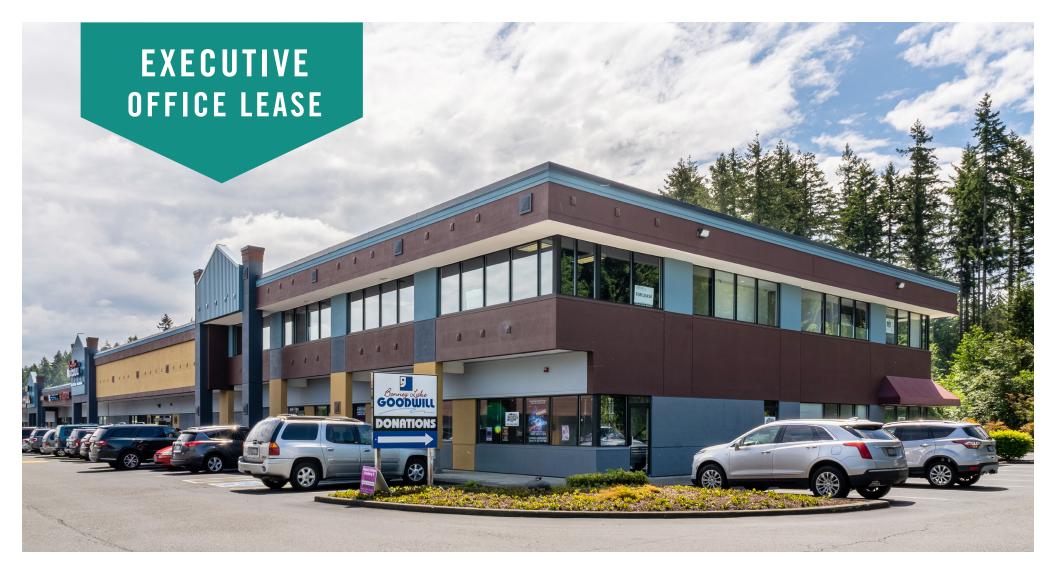

## BONNEY LAKE VILLAGE SHOPPING CENTER

### 21135 - 21137 State Route 410 E | Bonney Lake, WA

## LAST AVAILABLE EXECUTIVE SUITE

# 195 SF Available \$750.00/Month, Gross

#### **BUILDING & LOCATION FEATURES:**

- Abundant Parking
- Elevator Access
- Natural Lighting
- Upgraded Lobby & Finishes
- Close Proximity to Growing Tehaleh Residential Development

The information provided herein has been obtained from sources believed to be reliable, but no representation or warranty, express or implied, is made with respect to the accuracy or completeness of any such information. Each prospective buyer or tenant should independently investigate, evaluate and verify all information provided herein and any other matters deemed material. Please consult your attorney, tax advisor or other professional advisor. The terms of sale or lease set forth herein are subject to change or withdrawal at any time and without notice.