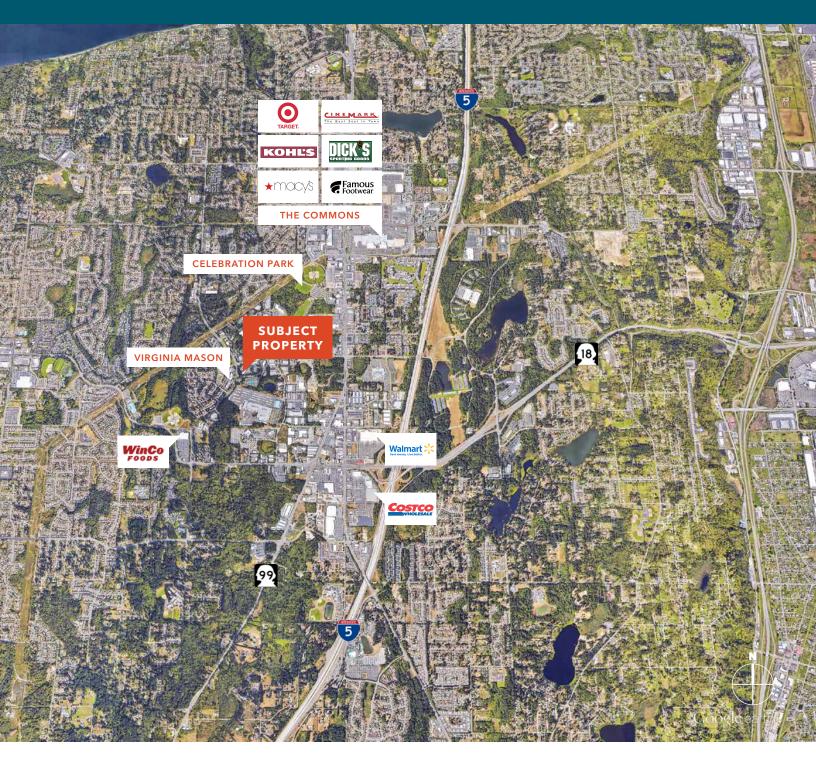

**LOCATED** on the corner of 336th & 1st, the hub of West Campus Office

ACCESS easy access to Hwy 18, Hwy 99 and I-5

WILL FRAME 253.722.1412 will.frame@kidder.com DREW FRAME 253.722.1433 drew.frame@kidder.com