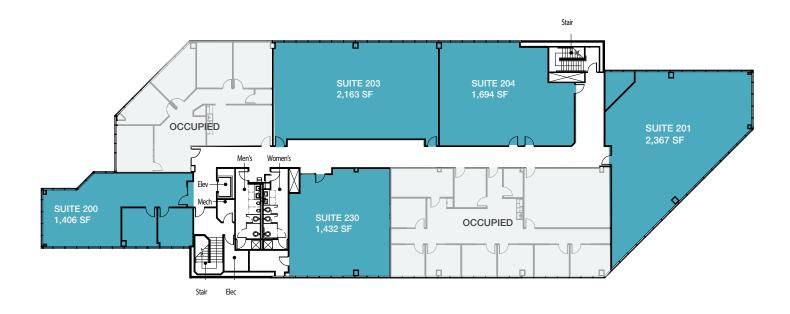

### Fountain Plaza II - Second Floor

#### **BUILDING II AVAILABLE SPACE**

| Suite | SF       | Features           | Available |
|-------|----------|--------------------|-----------|
| 200   | 1,406 SF | 2nd floor location | NOW       |
| 201   | 2,367 SF | 2nd floor location | NOW       |
| 203   | 2,163 SF | 2nd floor location | NOW       |
| 204   | 1,694 SF | 2nd floor location | NOW       |
| 230   | 1,432 SF | 2nd floor location | NOW       |