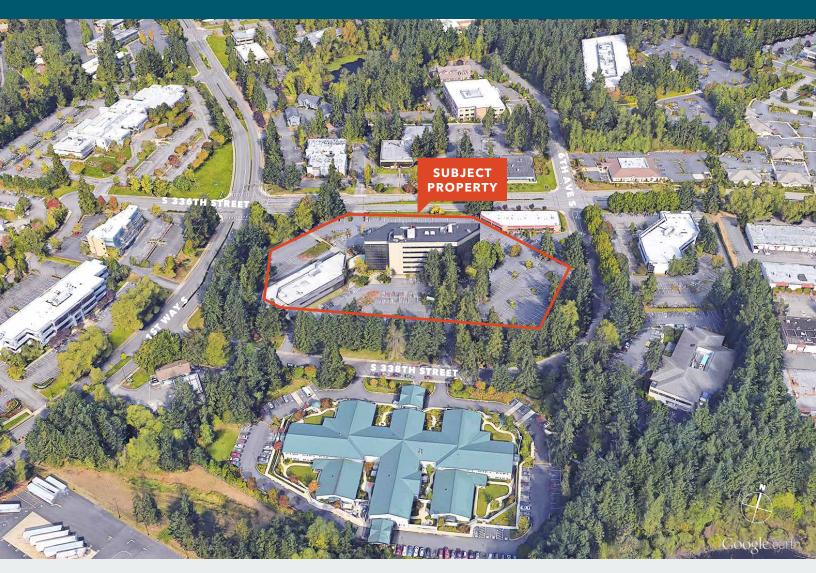

**LOCATED** on the corner of 336th & 1st, the hub of West Campus Office

ACCESS easy access to Hwy 18, Hwy 99 and I-5

WILL FRAME 253.722.1412 will.frame@kidder.com DREW FRAME 253.722.1433 drew.frame@kidder.com