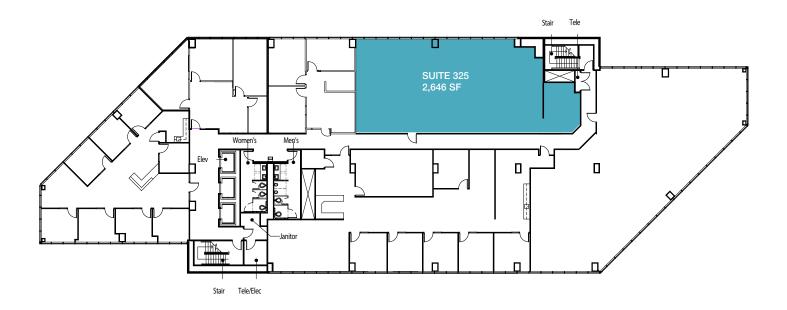

### Fountain Plaza I - Third Floor

#### **BUILDING I AVAILABLE SPACE**

| Suite | SF       | Features           | Available |
|-------|----------|--------------------|-----------|
| 325   | 2,646 SF | 3rd floor location | NOW       |
| 500   | 4,736 SF | 5th floor location | 09.2020   |