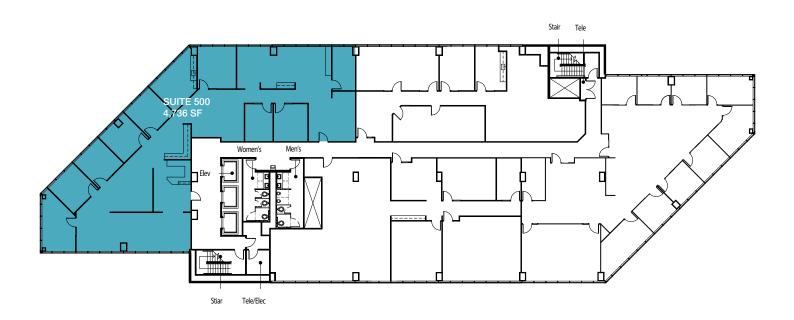

### Fountain Plaza I - Fifth Floor

#### **BUILDING I AVAILABLE SPACE**

| Suite | SF       | Features           |         |
|-------|----------|--------------------|---------|
| 325   | 2,646 SF | 3rd floor location | NOW     |
| 500   | 4,736 SF | 5th floor location | 09.2020 |