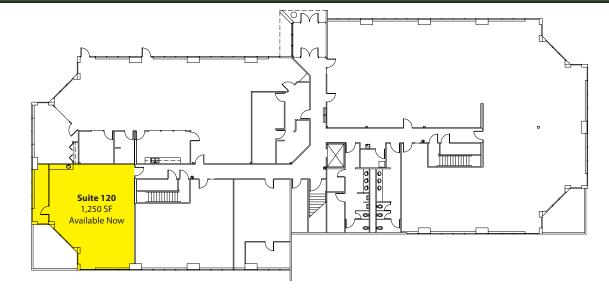

ner Suites with Extensive Window Line

For more information, contact:

ROSEN~HARBOTTLE
COMMERCIAL REAL ESTATE

**Jack Rosen** 

(425) 289-2221 jack@rosenharbottle.com

Brian Stewart (425) 289-2222 brians@rosenharbottle.com

www.rosenharbottle.com

Rosen~Harbottle Commercial Real Estate | P.O. Box 5003 Bellevue, WA 98009-5003 phone: (425) 454-3030 fax: (425) 454-6705 | www.rosenharbottle.com

The information provided has been obtained from sources believed reliable. While we do not doubt its accuracy, we have not verified and make no guarantee, warranty or representation about it. It is your sole responsibility to independently confirm its accuracy and completeness.

## **HALL CREEK OFFICE PARK**

6912 220th Street SW, Mountlake Terrace, WA 98043

#### **First Floor**

Suite 120: 1,250 SF



#### **Second Floor**

Suite 202: 1,896 SF Suite 208: 1,616 SF



### **Third Floor**

Suite 304: 1,754 SF Suite 315: 1,524 SF

Rosen~Harbottle Commercial Real Estate | P.O. Box 5003 Bellevue, WA 98009-5003 phone: (425) 454-3030 fax: (425) 454-6705 | www.rosenharbottle.com

The information provided has been obtained from sources believed reliable. While we do not doubt its accuracy, we have not verified and make no guarantee, warranty or representation about it. It is your sole responsibility to independently confirm its accuracy and completeness.

## **HALL CREEK OFFICE PARK**

6912 220th Street SW, Mountlake Terrace, WA 98043



For more information, contact:

ROSEN~HARBOTTLE
COMMERCIAL REAL ESTATE

#### **Jack Rosen**

(425) 289-2221 jack@rosenharbottle.com

#### **Brian Stewart**

(4