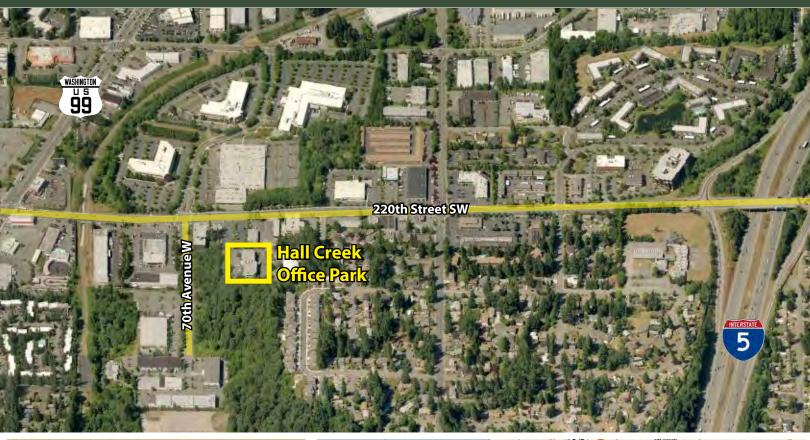

### **FEATURES:**

- Quick Access to I-5, Hwy 99 & Northgate
- Minutes from Swedish-Edmonds Hospital
- Concrete, Steel and Glass Construction
- Monument Signage Available
- \$1 Million Building Renovation
- Corner Suites with Extensive Window Line