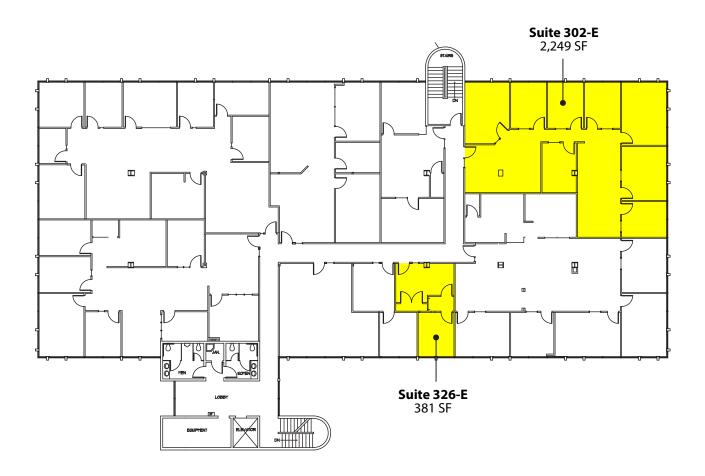

#### **FEATURES:**

- Extensive Glass Line (Suite 302-E)
- Newly Installed Carpet & Paint (Suite 326-E)
- Close-In Bellevue Location
- Free Surface Parking
- Across from Hidden Valley Park

For more information, contact:

#### **THIRD FLOOR**

| Suite | <b>Square Feet</b> | \$/SF   | Available |
|-------|--------------------|---------|-----------|
| 302-E | 2,249 SF           | \$30.00 | 4/1/2018  |
| 326-E | 381 SF             | \$35.00 | NOW       |