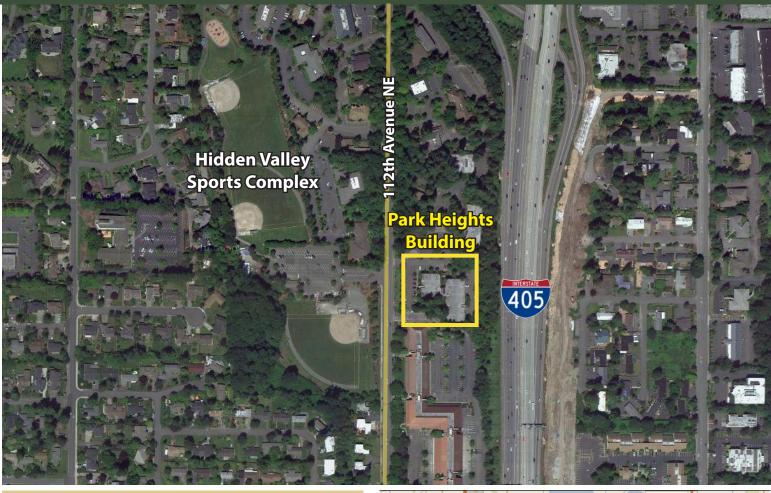

## **Park Heights Building**

1800 112<sup>™</sup> Avenue NE, Bellevue, WA 98004

#### **FEATURES:**

- Extensive Glass Line (Suite 302-E)
- Newly Installed Carpet & Paint (Suite 326-E)
- Close-In Bellevue Location
- Free Surface Parking
- Across from Hidden Valley Park

For more information, contact: