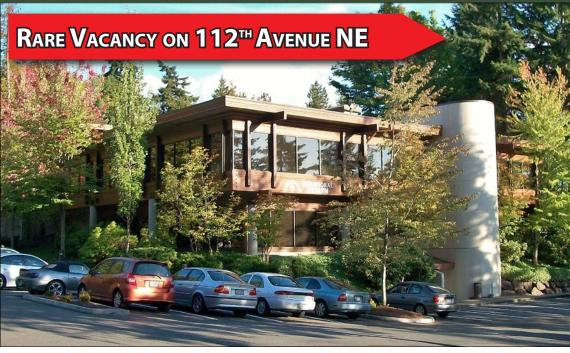

## **Park Heights Building**

1800 112<sup>™</sup> Avenue NE, Bellevue, WA 98004

### BELLEVUE OFFICE FOR LEASE

381 SF & 2,249 SF Available \$30.00 - \$35.00/SF, Full-Service