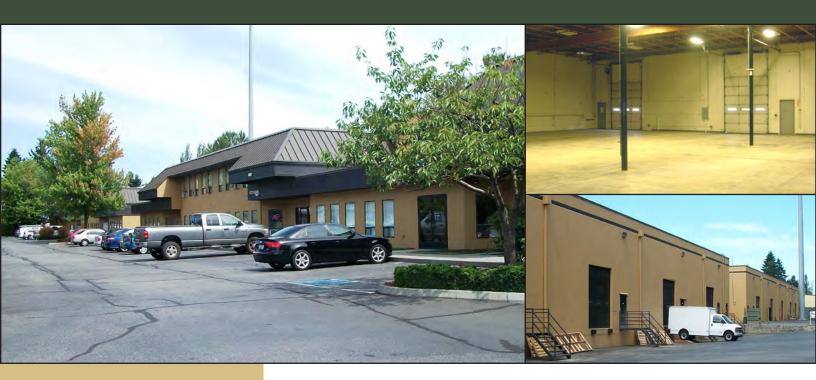

## LYNNWOOD EAST BUSINESS PARK

2027-2031 196th Street SW, Lynnwood, WA 98036

For more information, contact:

ROSEN~HARBOTTLE
COMMERCIAL REAL ESTATE

Caleb Farnworth, CCIM (425) 289-2235

calebf@rosenharbottle.com

# INDUSTRIAL/OFFICE FOR LEASE 4,367 SF Available

\$1.25/SF Ofc | \$0.65/SF Whse, NNN

#### **FEATURES:**

- GL Loading
- 22' Clear Height
- Great Access to I-5, I-405 & Hwy 99
- GC Zone Snohomish County: Industrial, Manufacturing, Retail, Auto, Church, Schools, Fitness
- Abundant Parking
- New Roof, Façade, Monument Sign