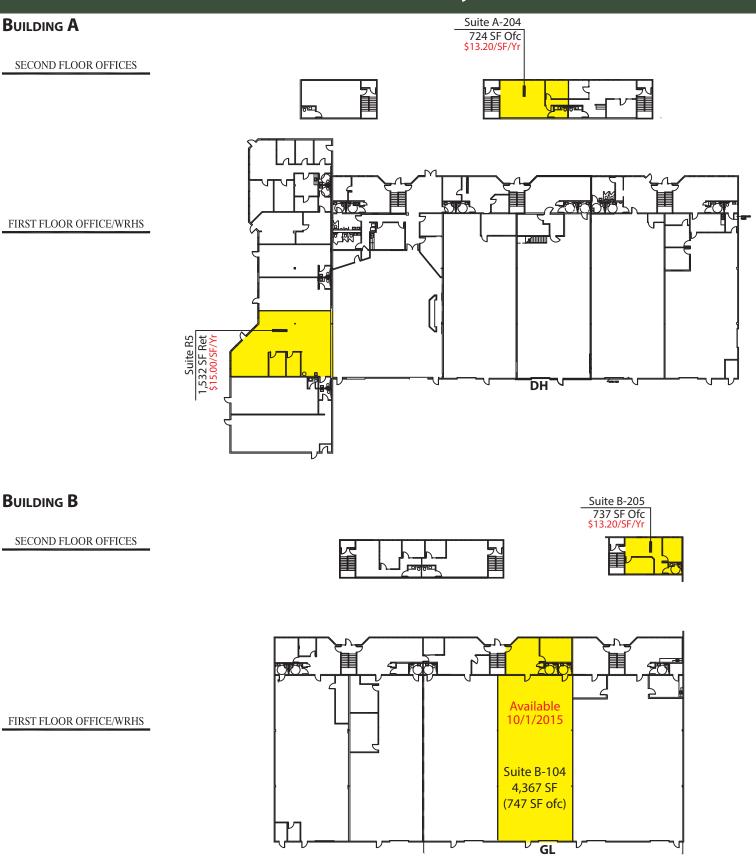

# INDUSTRIAL/OFFICE FOR LEASE 4,367 SF Available

\$1.25/SF Ofc | \$0.65/SF Whse, NNN

#### **FEATURES:**

- GL Loading
- 22' Clear Height
- Great Access to I-5, I-405 & Hwy 99
- GC Zone Snohomish County: Industrial, Manufacturing, Retail, Auto, Church, Schools, Fitness
- Abundant Parking
- New Roof, Façade, Monument Sign