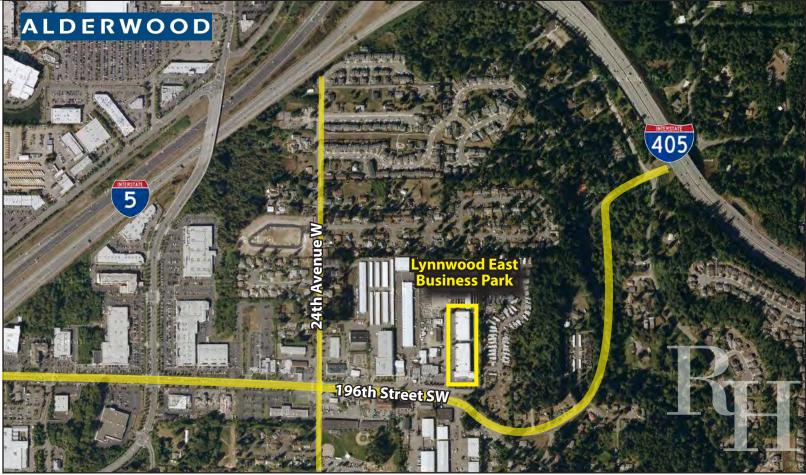

## LYNNWOOD EAST BUSINESS PARK

2027 - 2031 196th Street SW, Lynnwood, WA 98036

Rosen~Harbottle Commercial Real Estate | P.O. Box 5003 Bellevue, WA 98009-5003 phone: (425) 454-3030 fax: (425) 454-6705 | www.rosenharbottle.com