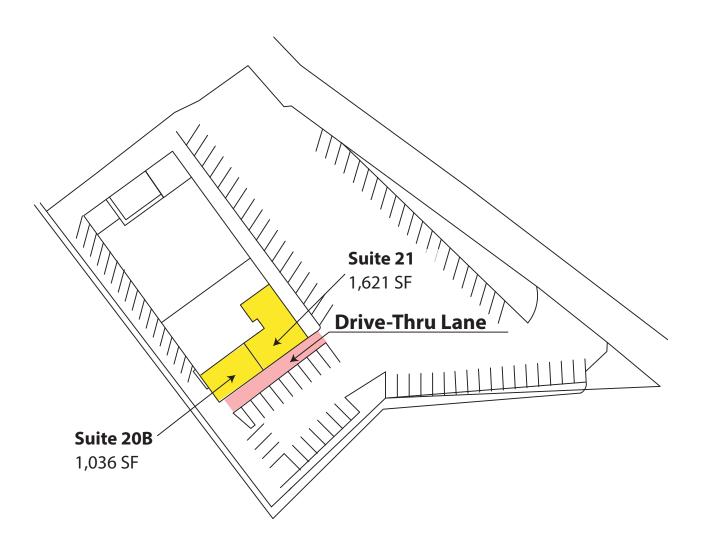

### **Available Space**

| Suite  | Square Footage |
|--------|----------------|
| 5A     | 1,839 SF       |
| 11B    | 1,905 SF       |
| 17     | 940 SF         |
| 20B    | 1,036 SF       |
| 21     | 1,621 SF       |
| 20B/21 | 2,657 SF       |

## **SMOKEY POINT SHOPPING CENTER**

17306 Smokey Point Drive, Arlington, WA 98223

**Available Drive-Thru** 

Rosen~Harbottle Commercial Real Estate | P.O. Box 5003 Bellevue, WA 98009-5003 phone: (425) 454-3030 fax: (425) 454-6705 | www.rosenharbottle.com