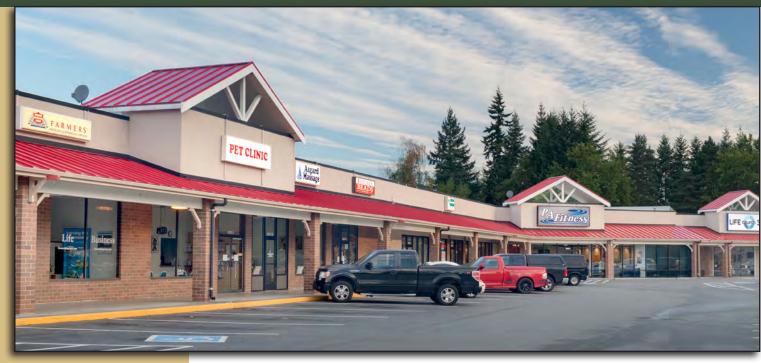

### **SMOKEY POINT SHOPPING CENTER** 17306 Smokey Point Drive, Arlington, WA 98223

For more information, contact:

### **5 SMALL SPACES REMAINING!**

# 940 SF - 2,657 SF Available

### **FEATURES:**

- 92% Occupied
- Suite Available with Drive-Thru
- Extensive I-5 Frontage and Signage
- Neighboring Anchors: Walmart, Safeway, Costco, Target, Best Buy, Lowe's, & Starbucks
- 102,000+ Cars per Day on I-5 (near 172nd Street NE)