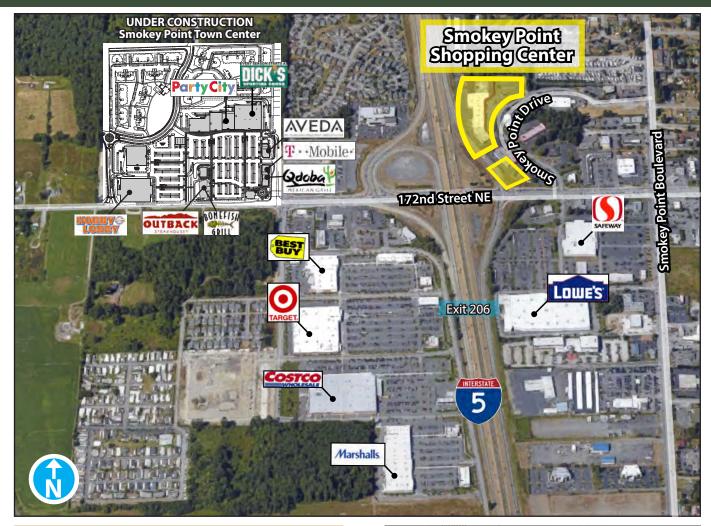

### **FEATURES:**

- 92% Occupied
- Suite Available with Drive-Thru
- Extensive I-5 Frontage and Signage
- Neighboring Anchors: Walmart, Safeway, Costco, Target, Best Buy, Lowe's, & Starbucks
- 102,000+ Cars per Day on I-5 (near 172nd Street NE)

### **Extensive I-5 Visibility & Frontage**

Rosen~Harbottle Commercial Real Estate | P.O. Box 5003 Bellevue, WA 98009-5003 phone: (425) 454-3030 fax: (425) 454-6705 | www.rosenharbottle.com

The information provided has been obtained from sources believed reliable. While we do not doubt its accuracy, we have not verified and make no guarantee, warranty or representation about it. It is your sole responsibility to independently confirm its accuracy and completeness.