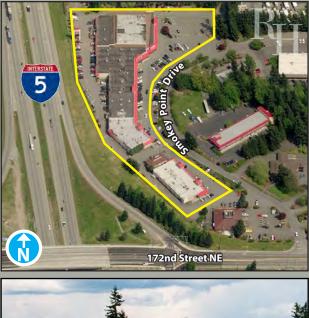

### **Extensive I-5 Visibility & Frontage**

Rosen~Harbottle Commercial Real Estate | P.O. Box 5003 Bellevue, WA 98009-5003 phone: (425) 454-3030 fax: (425) 454-6705 | www.rosenharbottle.com

The information provided has been obtained from sources believed reliable. While we do not doubt its accuracy, we have not verified and make no guarantee, warranty or representation about it. It is your sole responsibility to independently confirm its accuracy and completeness.