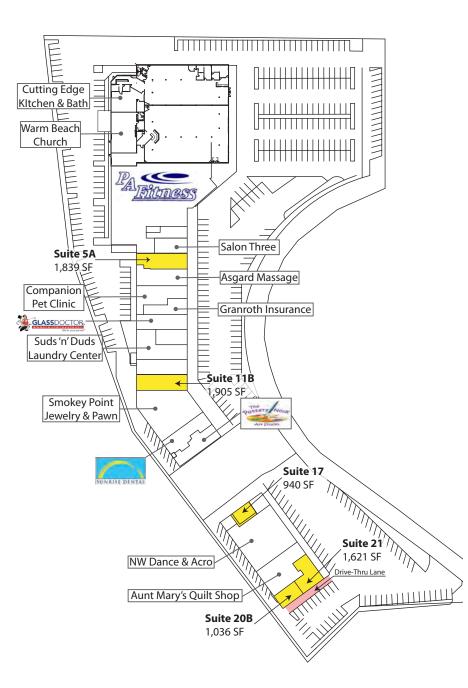

### **Available Space**

| Suite  | Square Footage |
|--------|----------------|
| 5A     | 1,839 SF       |
| 11B    | 1,905 SF       |
| 17     | 940 SF         |
| 20B    | 1,036 SF       |
| 21     | 1,621 SF       |
| 20B/21 | 2,657 SF       |