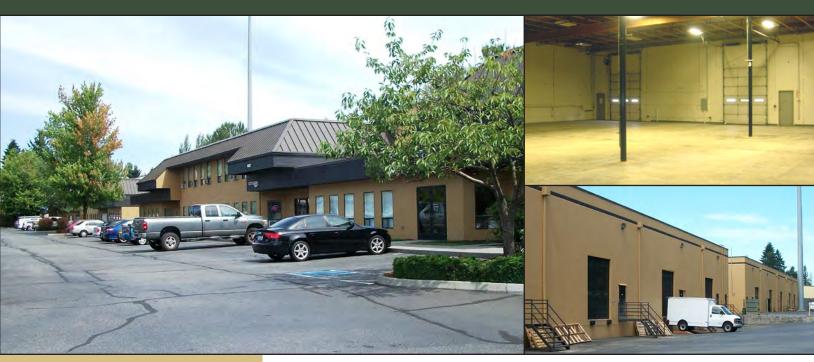

# LYNNWOOD EAST BUSINESS PARK

2027-2031 196th Street SW, Lynnwood, WA 98036

For more information, contact:

ROSEN~HARBOTTLE
COMMERCIAL REAL ESTATE

Caleb Farnworth, CCIM

(425) 289-2235 calebf@rosenharbottle.com

### Industrial/Office For Lease

6,495 SF-7,232 SF Available \$1.20/SF Ofc | \$0.60/SF Whse, NNN

4,629 SF Available \$1.25/SF Ofc | \$0.65/SF Whse, NNN

#### **FEATURES:**

- Yard Area Available
- DH & GL Loading
- 22' Clear Height
- Great Access to I-5, I-405 & Hwy 99
- GC Zone Snohomish County: Industrial, Manufacturing, Retail, Auto, Church, Schools, Fitness
- Abundant Parking
- New Roof, Façade, Monument Sign