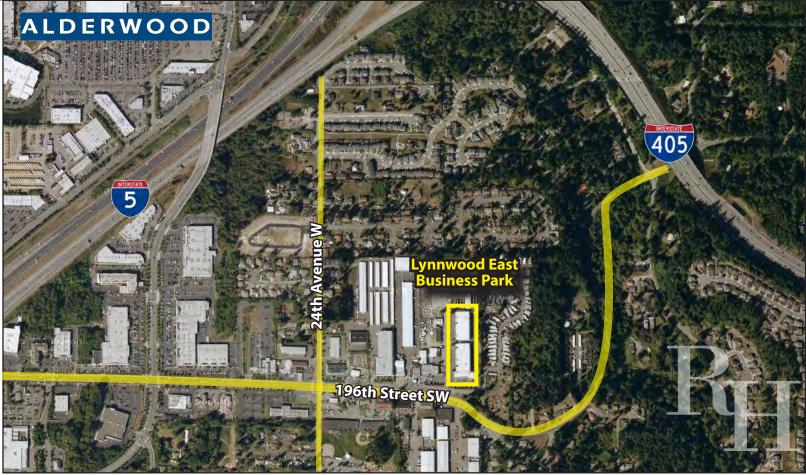

# LYNNWOOD EAST BUSINESS PARK

2027-2031 196th Street SW, Lynnwood, WA 98036

For more information, contact:

ROSEN~HARBOTTLE
COMMERCIAL REAL ESTATE

Caleb Farnworth, CCIM

(425) 289-2235 calebf@rosenharbottle.com

## LYNNWOOD EAST BUSINESS PARK

2027 - 2031 196th Street SW, Lynnwood, WA 98036

Rosen~Harbottle Commercial Real Estate | P.O. Box 5003 Bellevue, WA 98009-5003 phone: (425) 454-3030 fax: (425) 454-6705 | www.rosenharbottle.com

# LYNNWOOD EAST BUSINESS PARK

2027 - 2031 196th Street SW, Lynnwood, WA 98036

For more information, contact:

ROSEN~HARBOTTLE
COMMERCIAL REAL ESTATE

**Caleb Farnworth, CCIM** (425) 289-2235 calebf@rosenharbottle.com