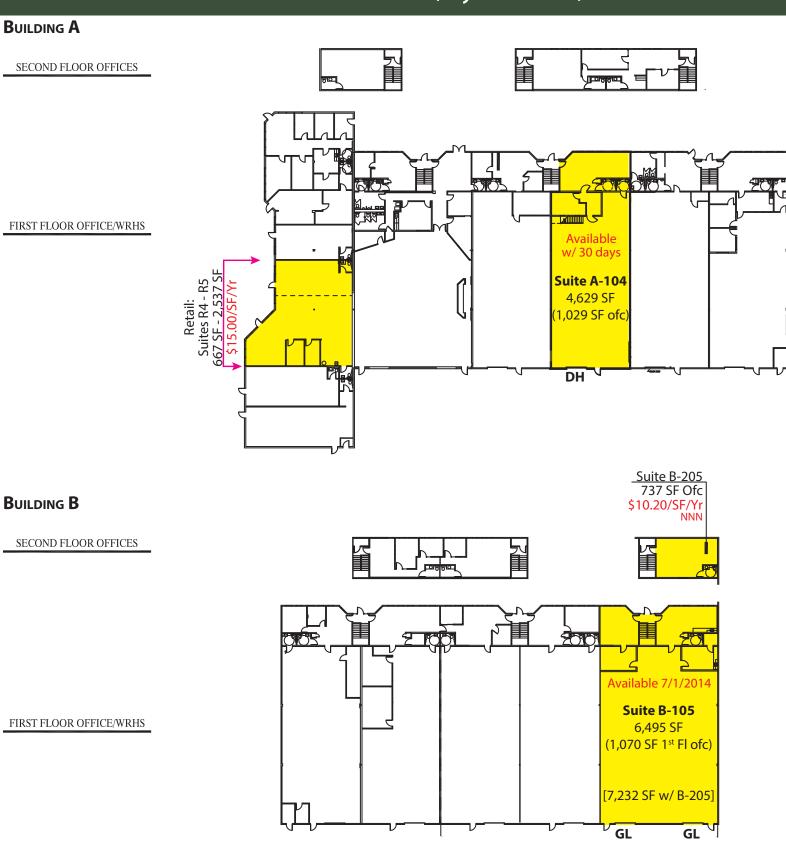

### Industrial/Office For Lease

6,495 SF-7,232 SF Available \$1.20/SF Ofc | \$0.60/SF Whse, NNN

4,629 SF Available \$1.25/SF Ofc | \$0.65/SF Whse, NNN

#### **FEATURES:**

- Yard Area Available
- DH & GL Loading
- 22' Clear Height
- Great Access to I-5, I-405 & Hwy 99
- GC Zone Snohomish County: Industrial, Manufacturing, Retail, Auto, Church, Schools, Fitness
- Abundant Parking
- New Roof, Façade, Monument Sign