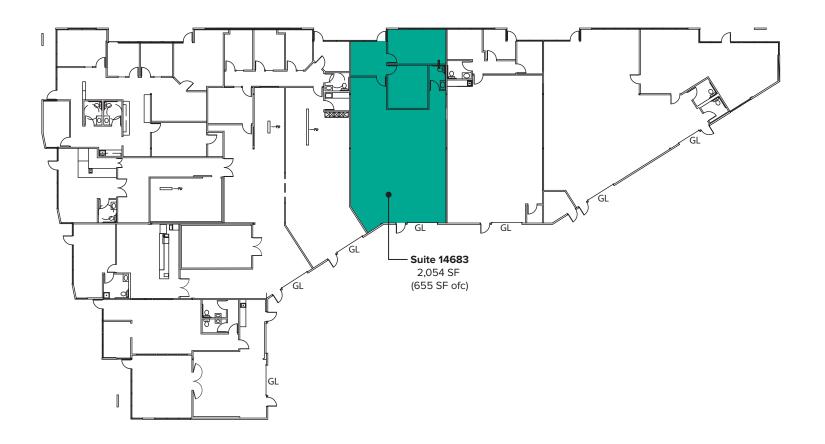

# PRIME REDMOND LOCATION

2,054 SF (655 SF ofc) Office Rate: \$2.00/SF, NNN Warehouse Rate: \$1.00/SF, NNN

# **FLOOR PLAN**

| Suite | Square Feet           | Rate                                                |
|-------|-----------------------|-----------------------------------------------------|
| 14683 | 2,054 SF (655 SF ofc) | Office: \$2.00/SF, NNN<br>Warehouse: \$1.00/SF, NNN |

Notes: 2 Private Offices, Reception, 1 Restroom, 1 GL, and Open Warehouse Area.