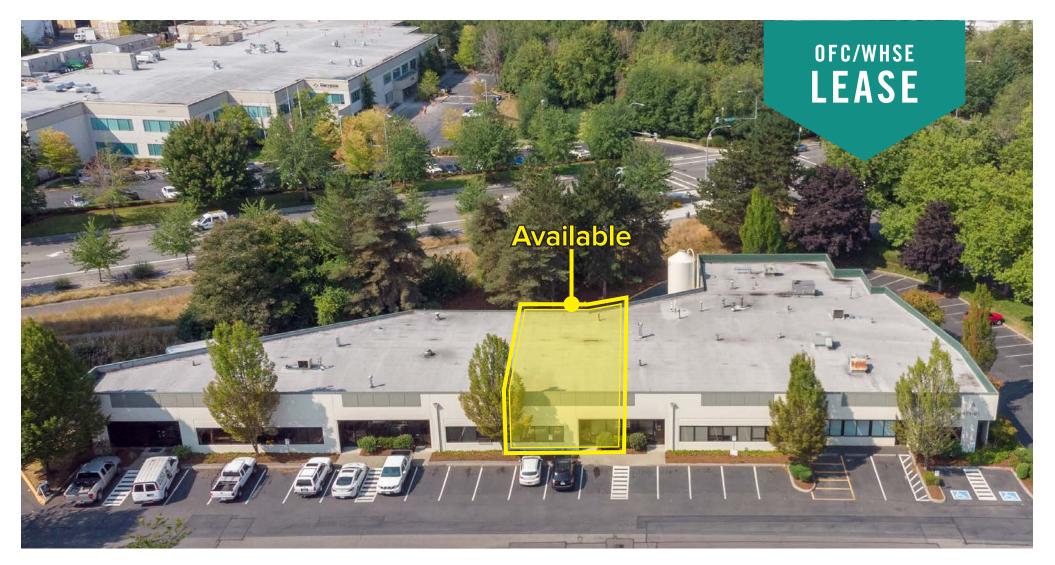

### QUAD 95, Building A 14683 NE 95th Street | Redmond, WA

**Grant Rubenstein** 

425.289.2220 grant@rosenharbottle.com

425.454.3030 rosenharbottle.com

# PRIME REDMOND LOCATION

2,054 SF (655 SF ofc) Office Rate: \$2.00/SF, NNN Warehouse Rate: \$1.00/SF, NNN

#### **BUILDING FEATURES**:

- Visibility to Willows Road
- Located on busy corner of 95th and Willows
- Same business park as Black Raven Brewery
- High-Image business park
- Quality concrete tilt-up construction
- Grade-Level loading