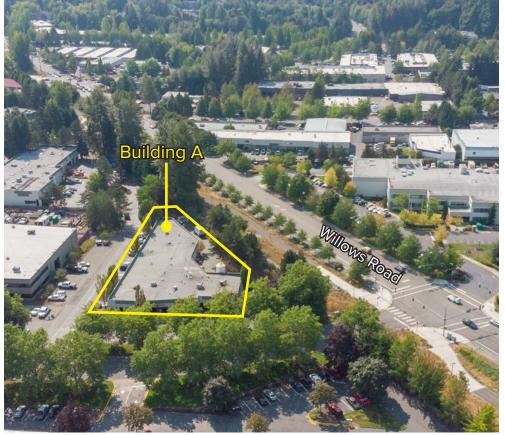

### QUAD 95, Building A 14683 NE 95th Street | Redmond, WA

**Grant Rubenstein** 

425.289.2220 grant@rosenharbottle.com

425.454.3030 rosenharbottle.com







# PRIME REDMOND LOCATION

2,054 SF (655 SF ofc) Office Rate: \$2.00/SF, NNN Warehouse Rate: \$1.00/SF, NNN

#### **BUILDING FEATURES**:

- Visibility to Willows Road
- Located on busy corner of 95th and Willows
- Same business park as Black Raven Brewery
- High-Image business park
- Quality concrete tilt-up construction
- Grade-Level loading



# **FLOOR PLAN**

| Suite | Square Feet           | Rate                                                |
|-------|-----------------------|-----------------------------------------------------|
| 14683 | 2,054 SF (655 SF ofc) | Office: \$2.00/SF, NNN<br>Warehouse: \$1.00/SF, NNN |

Notes: 2 Private Offices, Reception, 1 Restroom, 1 GL, and Open Warehouse Area.



# LOCATION MAP