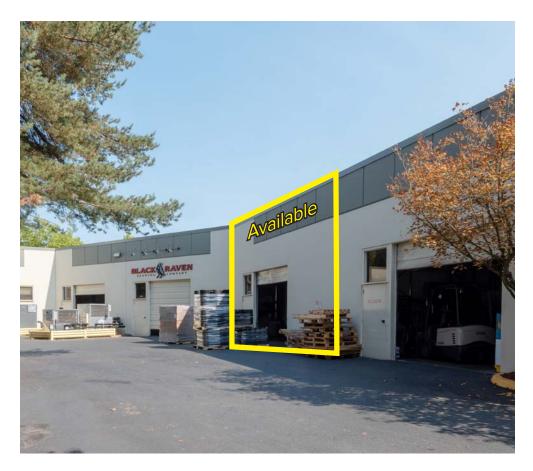

#### **BUILDING FEATURES**:

- Visibility to Willows Road
- Located on busy corner of 95th and Willows
- Same business park as Black Raven Brewery
- High-Image business park
- Quality concrete tilt-up construction
- Grade-Level loading