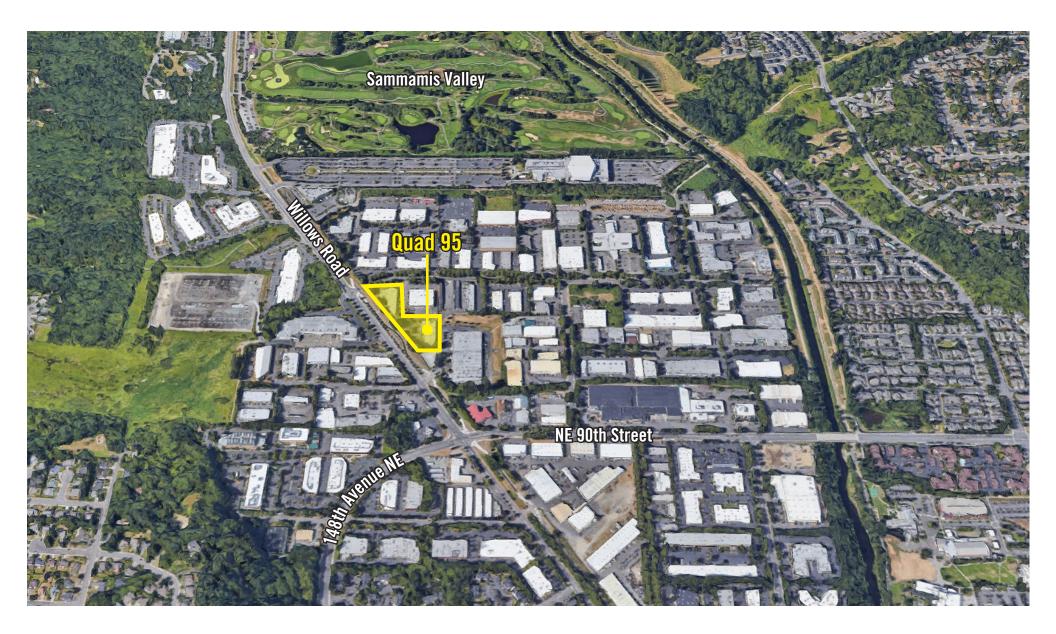

.2220 grant@rosenharbottle.com

425.454.3030 rosenharbottle.com







# PRIME REDMOND LOCATION

2,054 SF (655 SF ofc) Office Rate: \$2.00/SF, NNN Warehouse Rate: \$1.00/SF, NNN

#### **BUILDING FEATURES**:

- Visibility to Willows Road
- Located on busy corner of 95th and Willows
- Same business park as Black Raven Brewery
- High-Image business park
- Quality concrete tilt-up construction
- Grade-Level loading



# **FLOOR PLAN**

| Suite | Square Feet           | Rate                                                |
|-------|-----------------------|-----------------------------------------------------|
| 14683 | 2,054 SF (655 SF ofc) | Office: \$2.00/SF, NNN<br>Warehouse: \$1.00/SF, NNN |

Notes: 2 Private Offices, Reception, 1 Restroom, 1 GL, and Open Warehouse Area.



# LOCATION MAP