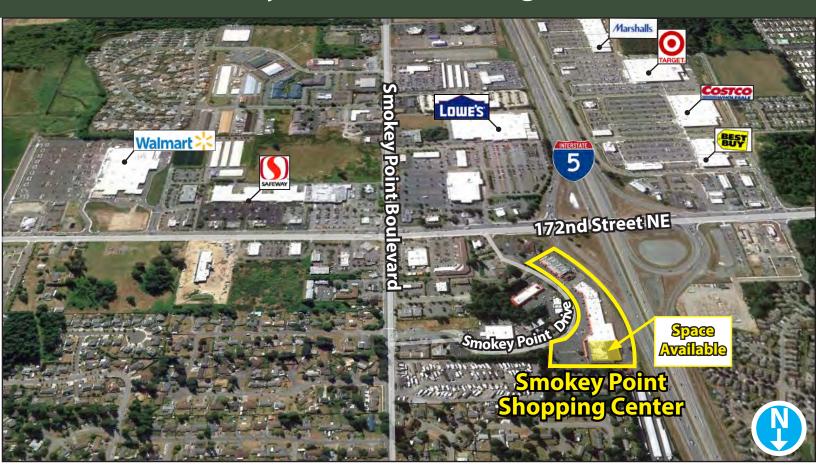

## **FEATURES:**

- Former Restaurant, Physical Therapy Office & Salon Available
- Extensive I-5 Frontage and Signage
- Neighboring Anchors: Walmart, Safeway, Costco, Target, Best Buy, Lowe's, & Starbucks
- 102,000+ Cars per Day on I-5 (near 172nd Street NE)

# **SMOKEY POINT SHOPPING CENTER** 17306 Smokey Point Drive, Arlington, WA 98223

For more information, contact: