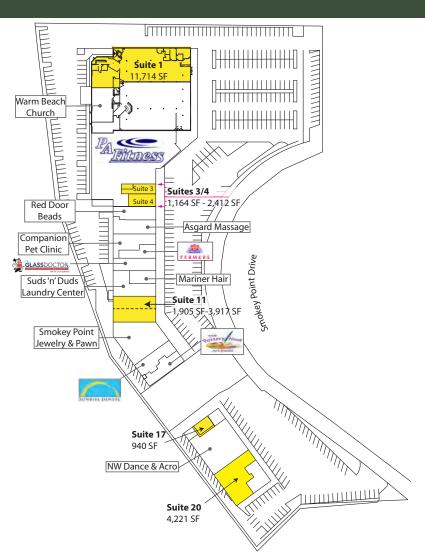

## 11,714 SF Anchor Space \$10.00/SF, NNN

# **940 SF - 4,221 SF Inline Space** \$12.00/SF - \$14.00/SF, NNN

## **FEATURES:**

- Former Restaurant, Physical Therapy Office & Salon Available
- Extensive I-5 Frontage and Signage
- Neighboring Anchors: Walmart, Safeway, Costco, Target, Best Buy, Lowe's, & Starbucks
- 102,000+ Cars per Day on I-5 (near 172nd Street NE)