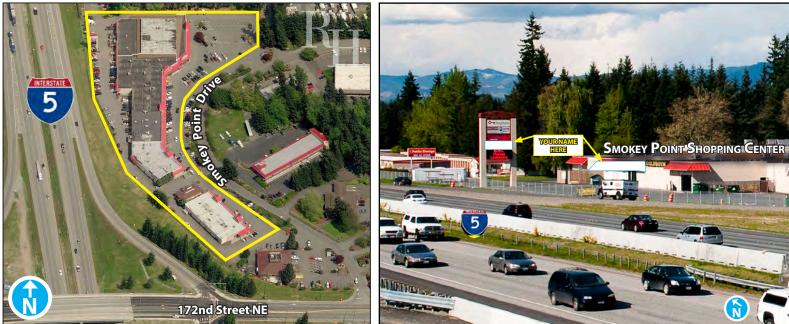

## **FEATURES:**

- Former Restaurant, Physical Therapy Office & Salon Available
- Extensive I-5 Frontage and Signage
- Neighboring Anchors: Walmart, Safeway, Costco, Target, Best Buy, Lowe's, & Starbucks
- 102,000+ Cars per Day on I-5 (near 172nd Street NE)

# **SMOKEY POINT SHOPPING CENTER**

17306 Smokey Point Drive, Arlington, WA 98223

Rosen~Harbottle Commercial Real Estate | P.O. Box 5003 Bellevue, WA 98009-5003 phone: (425) 454-3030 fax: (425) 454-6705 | www.rosenharbottle.com