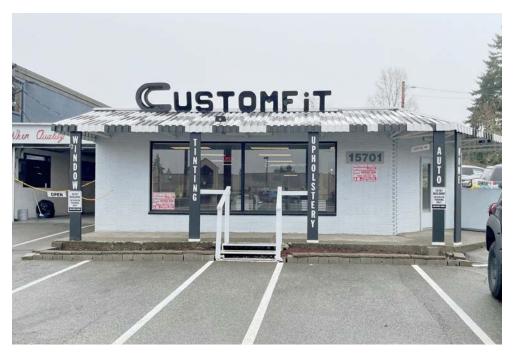

### WAREHOUSE FRONTAGE ON HIGHWAY 99

\$5,215/Month, NNN 5,215 SF (1,008 SF Office)

#### **FEATURES:**

- Retail Exposure and Signage
- Rare Warehouse Space Available
- Grade-Level Loading
- Quick Access I-5 & I-405
- 9' Clear Height
- Pneumatic Air
- · Parking in Front & Behind Building
- 30,000+ Cars per Day on Highway 99