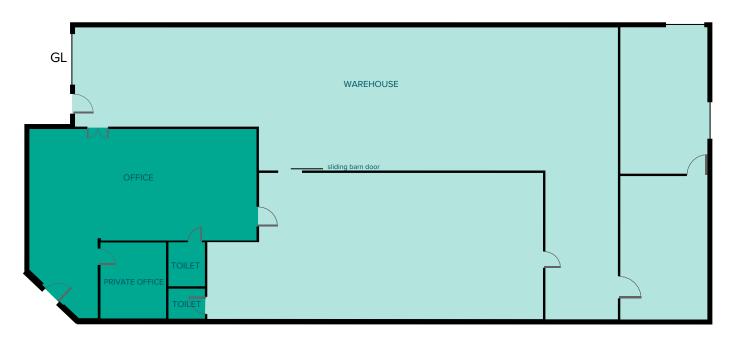

### FLOOR PLAN

| Warehouse SF | Office SF | Rent               | Availability    |
|--------------|-----------|--------------------|-----------------|
| 4,207 SF     | 1,008 SF  | \$5,215/Month, NNN | 30 Days' Notice |

5,215 SF (1,008 SF ofc)