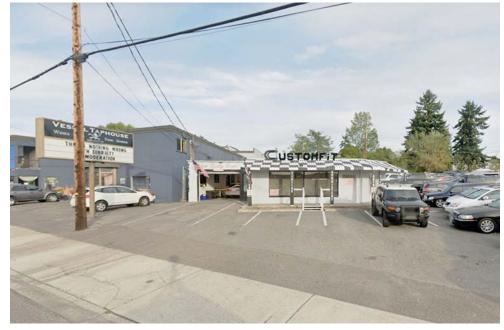

# HIGHWAY 99 WAREHOUSE

15701 Highway 99 | Lynnwood, WA

Caleb Farnworth, CCIM

425.289.2235 calebf@rosenharbottle.com



### WAREHOUSE FRONTAGE ON HIGHWAY 99

\$5,215/Month, NNN 5,215 SF (1,008 SF Office)

#### **FEATURES:**

- Retail Exposure and Signage
- Rare Warehouse Space Available
- Grade-Level Loading
- Quick Access I-5 & I-405
- 9' Clear Height
- Pneumatic Air
- · Parking in Front & Behind Building
- 30,000+ Cars per Day on Highway 99







### FLOOR PLAN

| Warehouse SF | Office SF | Rent               | Availability    |
|--------------|-----------|--------------------|-----------------|
| 4,207 SF     | 1,008 SF  | \$5,215/Month, NNN | 30 Days' Notice |



5,215 SF (1,008 SF ofc)



## **LOCATION MAP**