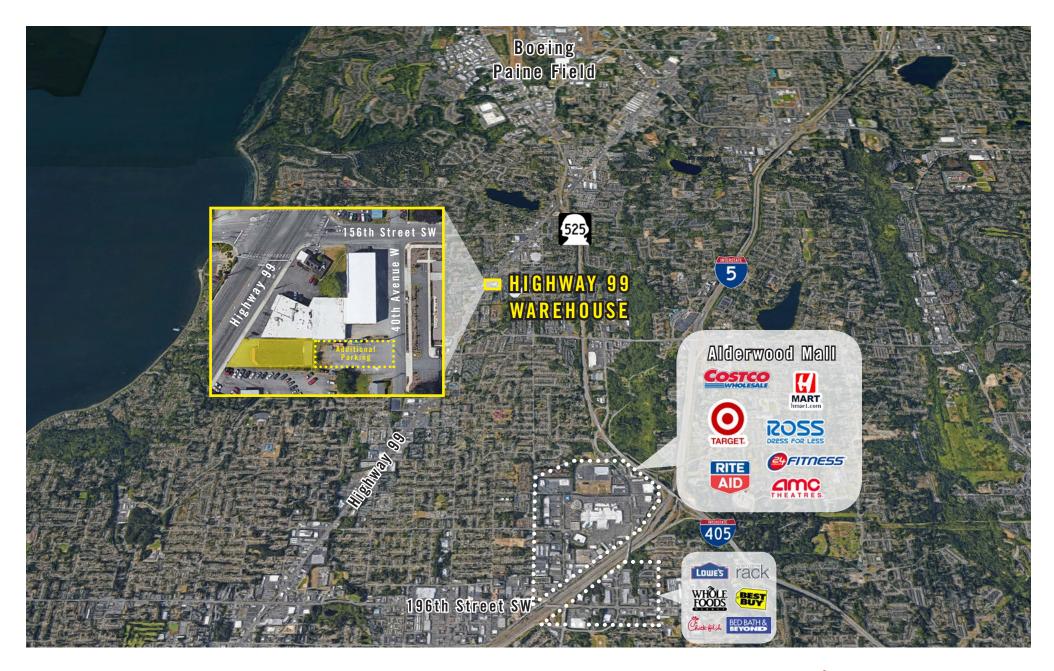

# HIGHWAY 99 WAREHOUSE

15701 Highway 99 | Lynnwood, WA

Caleb Farnworth, CCIM

425.289.2235 calebf@rosenharbottle.com



### WAREHOUSE FRONTAGE ON HIGHWAY 99

\$5,215/Month, NNN 5,215 SF (1,008 SF Office)

#### **FEATURES:**

- Retail Exposure and Signage
- Rare Warehouse Space Available
- Grade-Level Loading
- Quick Access I-5 & I-405
- 9' Clear Height
- Pneumatic Air
- · Parking in Front & Behind Building
- 30,000+ Cars per Day on Highway 99







### FLOOR PLAN

| Warehouse SF | Office SF | Rent               | Availability    |
|--------------|-----------|--------------------|-----------------|
| 4,207 SF     | 1,008 SF  | \$5,215/Month, NNN | 30 Days' Notice |



5,215 SF (1,008 SF ofc)



## **LOCATION MAP**