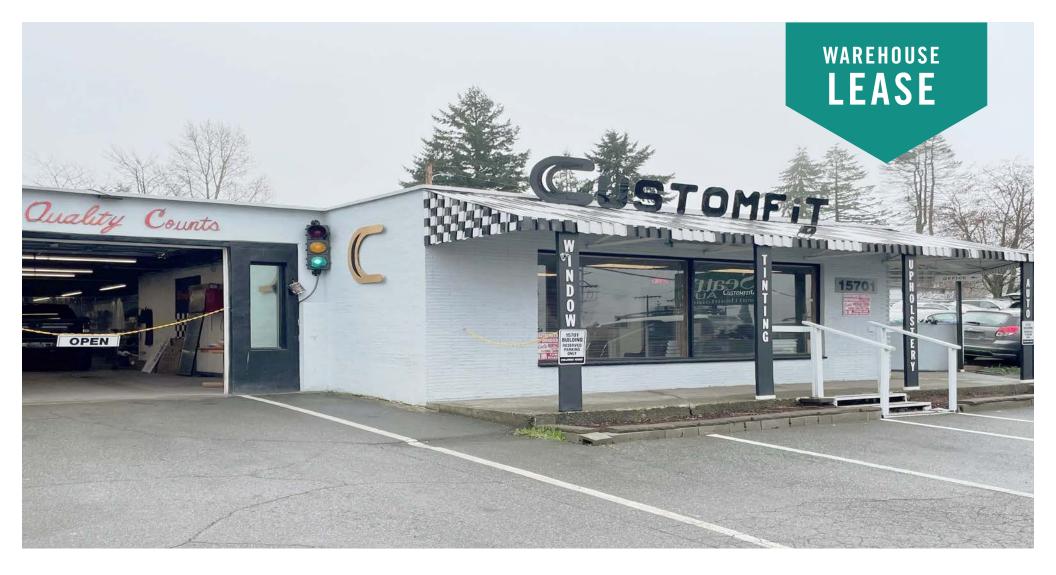

# HIGHWAY 99 WAREHOUSE

15701 Highway 99 | Lynnwood, WA

Caleb Farnworth, CCIM

425.289.2235 calebf@rosenharbottle.com

### WAREHOUSE FRONTAGE ON HIGHWAY 99

\$5,215/Month, NNN 5,215 SF (1,008 SF Office)

#### **FEATURES:**

- Retail Exposure and Signage
- Rare Warehouse Space Available
- Grade-Level Loading
- Quick Access I-5 & I-405
- 9' Clear Height
- Pneumatic Air
- · Parking in Front & Behind Building
- 30,000+ Cars per Day on Highway 99