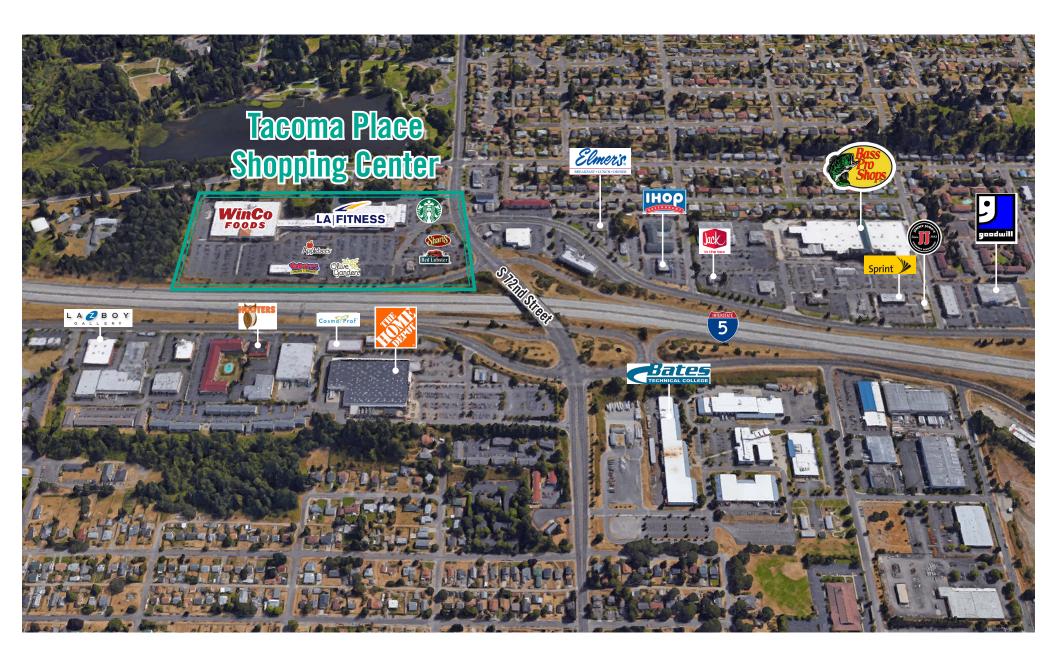

| Tacoma, WA

Jack Rosen

425.289.2221 jack@rosenharbottle.com



# RETAIL SPACE WITH I-5 VISIBILITY

900 SF Available \$40.00/SF, NNN

#### **FEATURES:**

- WinCo and LA Fitness Anchored Regional Power
  Center
- Immediately off of I-5 (Exit 129-S 72nd Street)
- Densely Populated Retail Center with National Tenants: Starbuck's, Famous Dave's BBQ,
   Olive Garden, Red Lobster, Popeyes, Shari's,
   Dairy Queen, Applebee's, and Subway







### SITE PLAN

| Suite | Square Feet | Rate            | Available | Notes                                            |
|-------|-------------|-----------------|-----------|--------------------------------------------------|
| C-36B | 900 SF      | \$40.00/SF, NNN | 12/1/2023 | Open retail space located in front of Starbucks. |





## **LOCATION MAP**