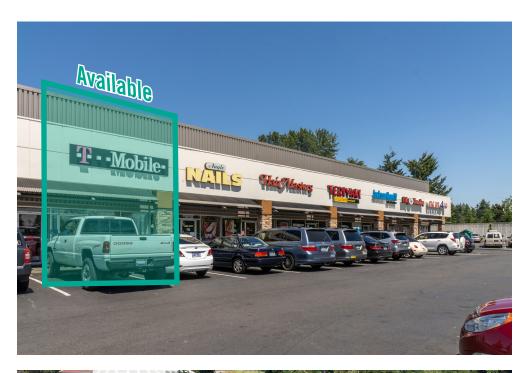

# RETAIL SPACE WITH I-5 VISIBILITY

900 SF Available \$40.00/SF, NNN

### SITE PLAN

| Suite | Square Feet | Rate            | Available | Notes                                            |
|-------|-------------|-----------------|-----------|--------------------------------------------------|
| C-36B | 900 SF      | \$40.00/SF, NNN | 12/1/2023 | Open retail space located in front of Starbucks. |