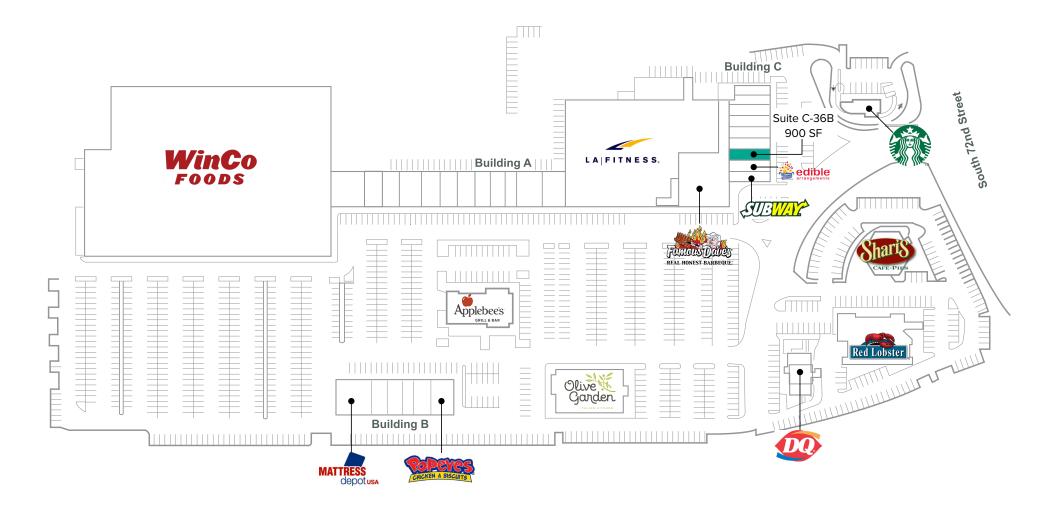

### SITE PLAN

| Suite | Square Feet | Rate            | Available | Notes                                            |
|-------|-------------|-----------------|-----------|--------------------------------------------------|
| C-36B | 900 SF      | \$40.00/SF, NNN | 12/1/2023 | Open retail space located in front of Starbucks. |