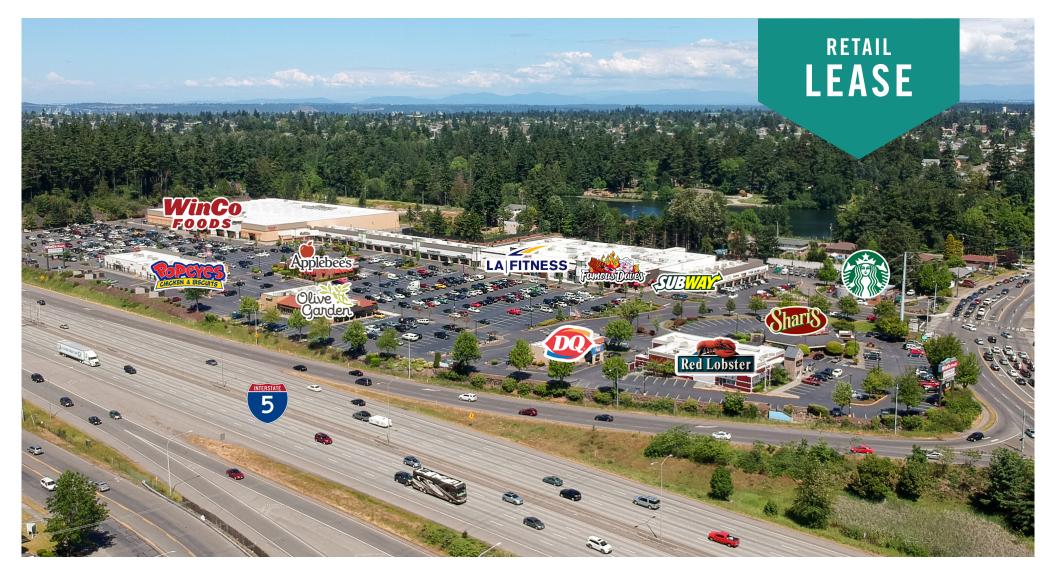

## TACOMA PLACE SHOPPING CENTER

1901 S 72nd Street | Tacoma, WA

Jack Rosen

425.289.2221 jack@rosenharbottle.com

# RETAIL SPACE WITH I-5 VISIBILITY

900 SF Available \$40.00/SF, NNN

#### **FEATURES:**

- WinCo and LA Fitness Anchored Regional Power
  Center
- Immediately off of I-5 (Exit 129-S 72nd Street)
- Densely Populated Retail Center with National Tenants: Starbuck's, Famous Dave's BBQ,
   Olive Garden, Red Lobster, Popeyes, Shari's,
   Dairy Queen, Applebee's, and Subway