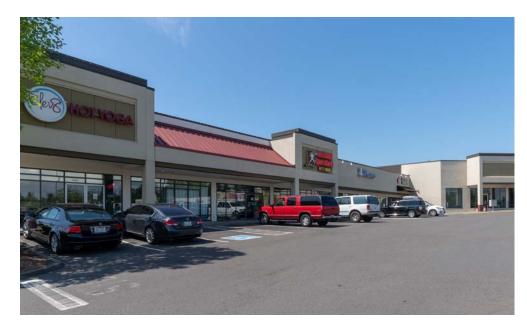

### FEATURES:

- Blocks Away from The Commons, I-5, Hwy 99, Transit Center, & Future Link Light Rail Station
- Directly Adjacent to Performing Arts & Events Center
- Great Tenant Mix: Gene Juarez, CSL Plasma, Nail & Beauty Salon, and Elev8 Hot Yoga
- Densely Populated Surrounding Neighborhoods