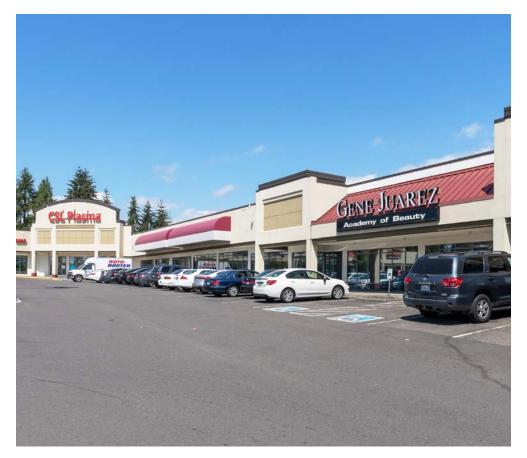

## HILLSIDE PLAZA SHOPPING CENTER

### FEATURES:

- Blocks Away from The Commons, I-5, Hwy 99, Transit Center, & Future Link Light Rail Station
- Directly Adjacent to Performing Arts & Events Center
- Great Tenant Mix: Gene Juarez, CSL Plasma, Nail & Beauty Salon, and Elev8 Hot Yoga
- Densely Populated Surrounding Neighborhoods