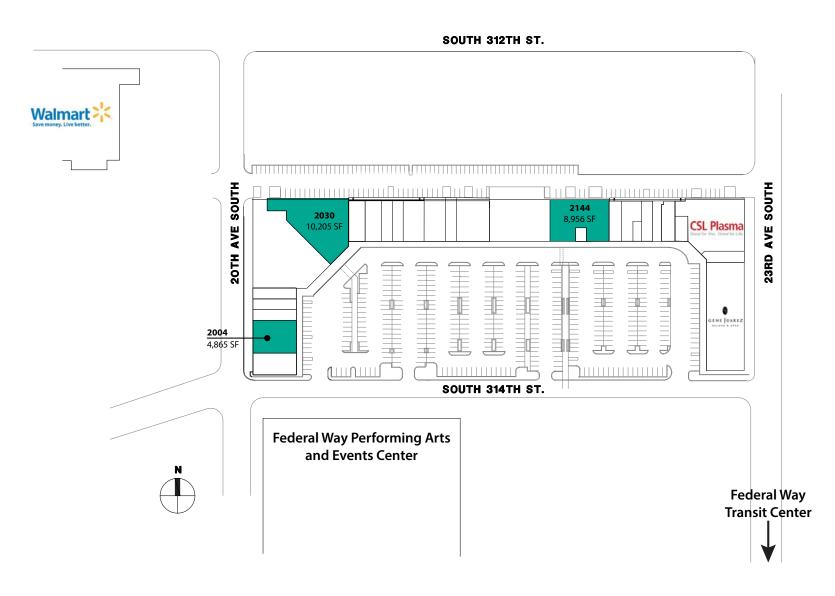

# **FLOOR PLAN**

The information provided herein has been obtained from sources believed to be reliable, but no representation or warranty, express or implied, is made with respect to the accuracy or completeness of any such information. Each prospective buyer or tenant should independently investigate, evaluate and verify all information provided herein and any other matters deemed material. Please consult your attorney, tax advisor or other professional advisor. The terms of sale or lease set forth herein are subject to change or withdrawal at any time and without notice.

## **SUITE DETAILS**

| Suite | Square Feet | Rate           |
|-------|-------------|----------------|
| 2004  | 4,865 SF    | \$19.50/SF NNN |
| 2030  | 10,205 SF   | \$19.50/SF NNN |

Notes: Existing school space. Includes 4 classrooms, expanded restrooms, offices, reception, break room, 1 grade-level loading door, and 1 dock-high loading door. Formerly Cortiva Institute space.

| 2144 | 8,956 SF | \$19.50/SF NNN |
|------|----------|----------------|
|      |          |                |

Notes: Available with 45 days' notice.

The information provided herein has been obtained from sources believed to be reliable, but no representation or warranty, express or implied, is made with respect to the accuracy or completeness of any such information. Each prospective buyer or tenant should independently investigate, evaluate and verify all information provided herein and any other matters deemed material. Please consult your attorney, tax advisor or other professional advisor. The terms of sale or lease set forth herein are subject to change or withdrawal at any time and without notice.