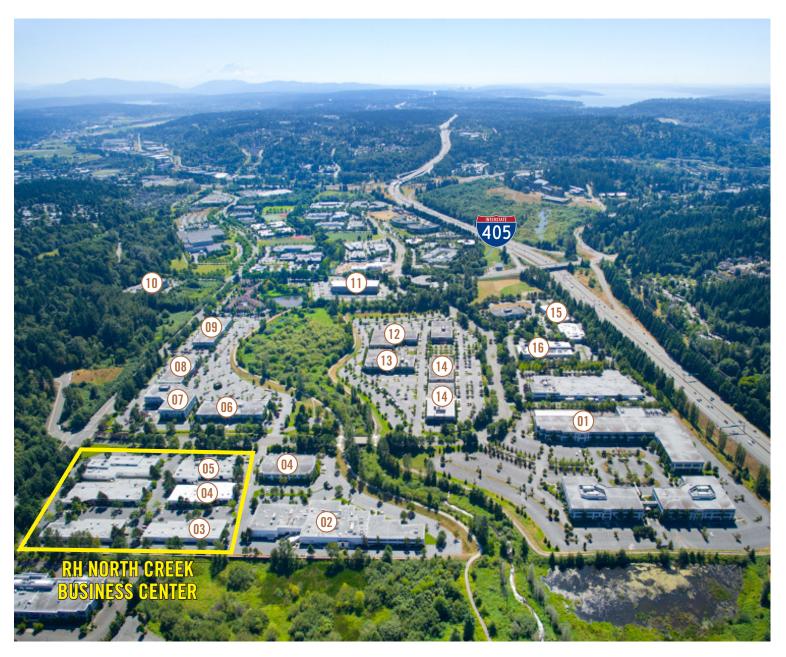

## CORPORATE NEIGHBORS

#### LEGEND:

- (01) AT&T
- Valeant Solta Medical
- RH North Creek-Bldg 6
- General Dynamics
- 05 RH North Creek-Bldg 4
- **6** Google
- **07**) AT&T
- (08) United Healthcare Services
- (19) Progressive, Banner Bank
- 10 HUB International
- (11) Verafore
- State Farm
- (13) Talentwise
- Puget Sound Energy
- (15) Tetra Tech
- T-Mobile