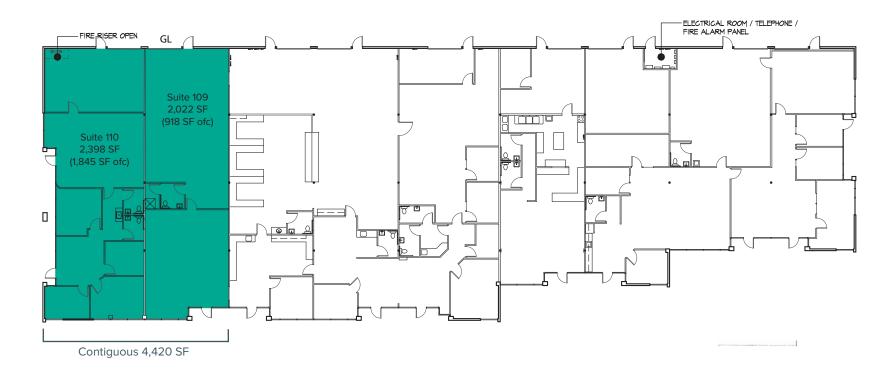

## **BUILDING 6 FLOOR PLAN**

| Suite | Total SF | Office SF | Flex SF  | Available |
|-------|----------|-----------|----------|-----------|
| 6-109 | 2,022 SF | 918 SF    | 1,104 SF | Now       |

**Notes:** Flex space with open office and one restroom with a shower. 16' clear height in warehouse, heating and cooling throughout, and one GL roll-up door. Contiguous with Suite 110 for a total of 4,420 SF.

6-110 2,398 SF 1,845 SF 553 SF Now

Notes: Flex space with two restrooms. Heating and cooling throughout. Contiguous with Suite 109 for a total of 4,420 SF.

6-109/110 4,420 SF 2,763 SF 1,657 SF Now