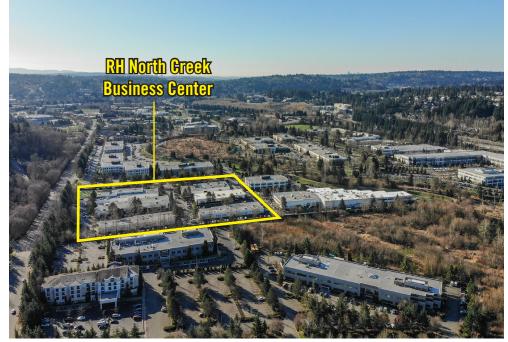

## CORPORATE NEIGHBORS

#### LEGEND:

- (01) AT&T
- Valeant Solta Medical
- RH North Creek-Bldg 6
- General Dynamics
- 05 RH North Creek-Bldg 4
- **6** Google
- **07**) AT&T
- (08) United Healthcare Services
- (19) Progressive, Banner Bank
- 10 HUB International
- (11) Verafore
- State Farm
- (13) Talentwise
- Puget Sound Energy
- (15) Tetra Tech
- T-Mobile