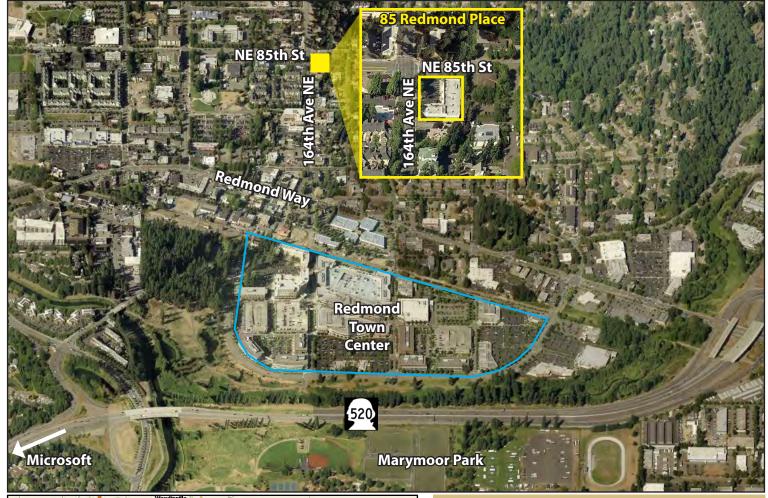

#### **FEATURES:**

- Corner Lot with Excellent Visibility
- Rare Downtown Redmond Location
- Floor to Ceiling Windows | Abundant Natural Light
- Monument & Building Signage Available
- Ouick Access to Redmond Town Center & SR 520
- Surrounded by Densely Populated Neighborhoods