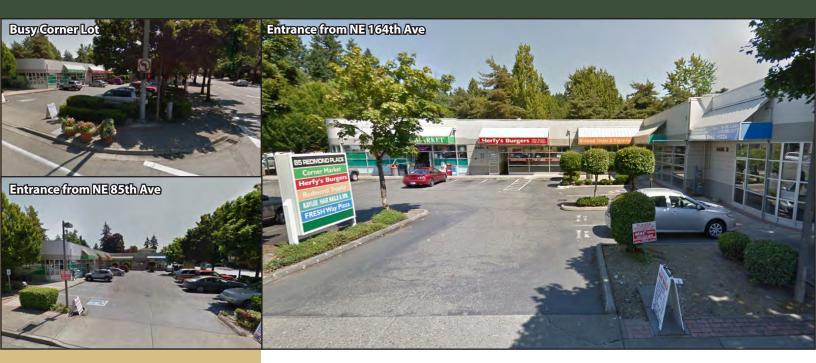

### **SHOPPING CENTER ON BUSY CORNER**

| Suite | Size     | Rate (NNN) | Available |
|-------|----------|------------|-----------|
| F     | 1,227 SF | \$24.00/SF | 12/1/2014 |
| D     | 1,156 SF | \$14.00/SF | Now       |

#### **FEATURES:**

- Corner Lot with Excellent Visibility
- Rare Downtown Redmond Location
- Floor to Ceiling Windows | Abundant Natural Light
- Monument & Building Signage Available
- Ouick Access to Redmond Town Center & SR 520
- Surrounded by Densely Populated Neighborhoods