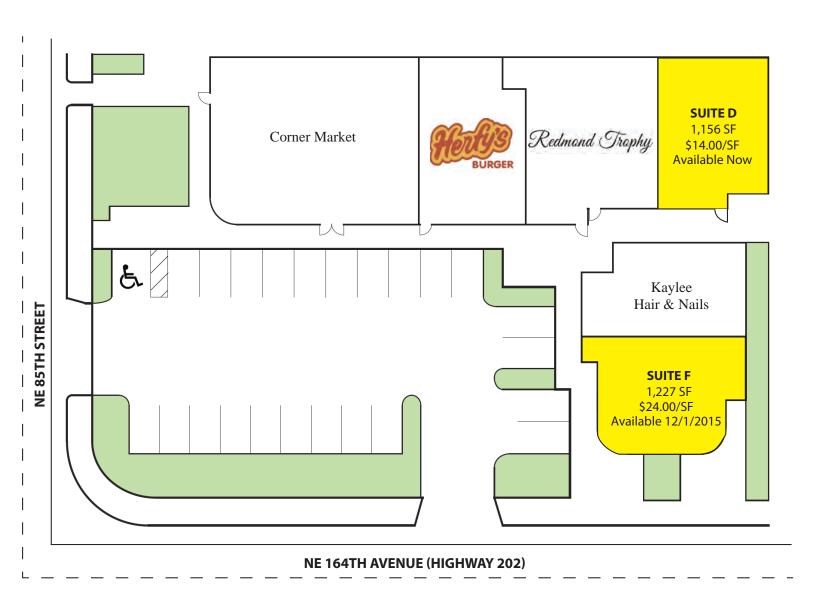

### **SITE PLAN**

### **SHOPPING CENTER ON BUSY CORNER**

| Suite | Size     | Rate (NNN) | Available |
|-------|----------|------------|-----------|
| F     | 1,227 SF | \$24.00/SF | 12/1/2014 |
| D     | 1,156 SF | \$14.00/SF | Now       |