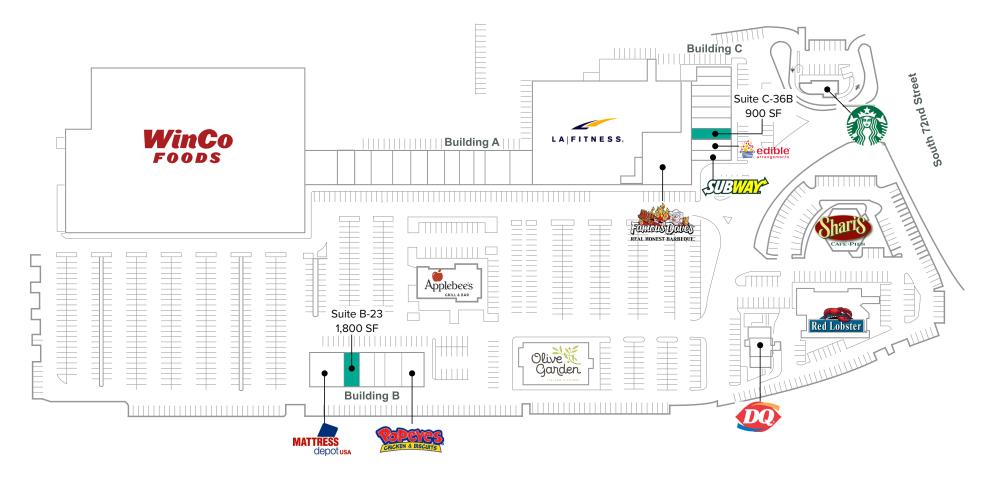

# SITE PLAN

| Suite | Square Feet | Rate            | Notes                                                                                                                                                      |
|-------|-------------|-----------------|------------------------------------------------------------------------------------------------------------------------------------------------------------|
| B-23  | 1,800 SF    | \$40.00/SF, NNN | Retail space located in pad site with high-visibility from I-5. Signage available on both front and back of building facing I-5. <b>Available 12/1/23.</b> |
| C-36B | 900 SF      | \$40.00/SF, NNN | Open retail space located in front of Starbucks. Available 12/1/23.                                                                                        |