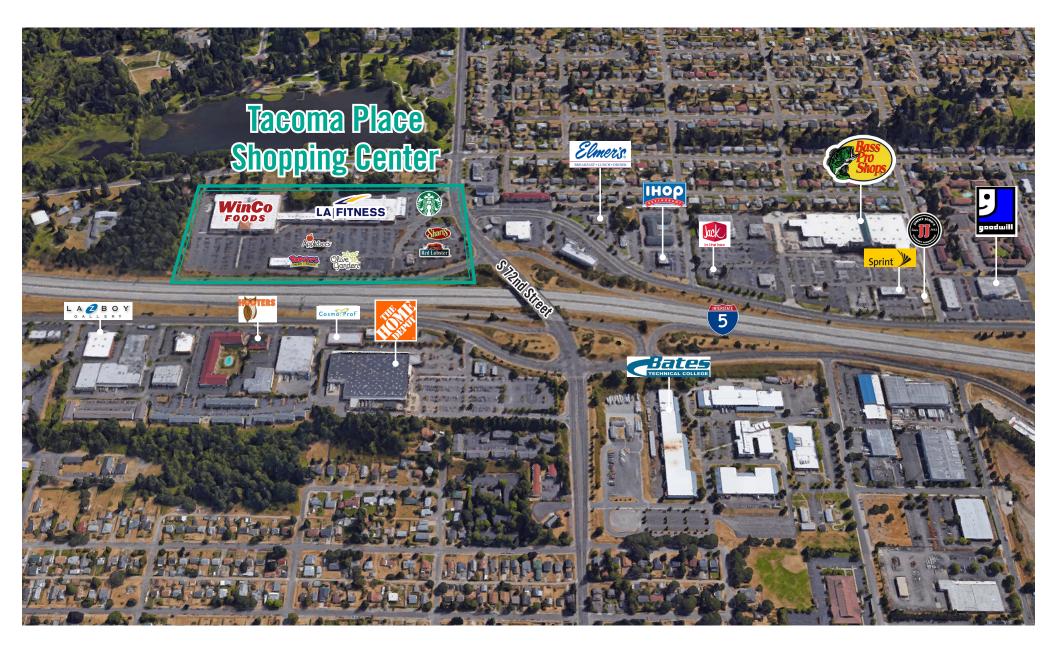

## LOCATION MAP

PO Box 5003 Bellevue, WA 98009 - 5003

## TACOMA PLACE SHOPPING CENTER

#### FEATURES:

- WinCo and LA Fitness Anchored Regional Power
  Center
- Immediately off of I-5 (Exit 129-S 72nd Street)
- Densely Populated Retail Center with National Tenants: Starbuck's, Famous Dave's BBQ,
   Olive Garden, Red Lobster, Popeyes, Shari's,
   Dairy Queen, Applebee's, and Subway