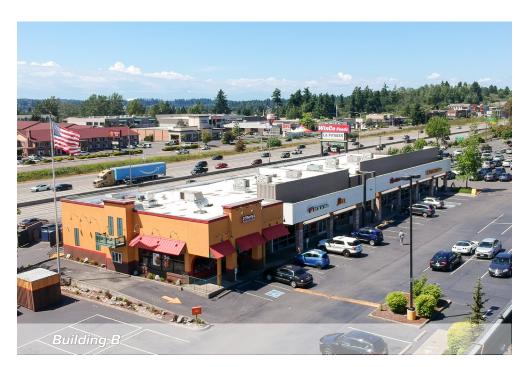

# SITE PLAN

| Suite | Square Feet | Rate            | Notes                                                                                                                                                      |
|-------|-------------|-----------------|------------------------------------------------------------------------------------------------------------------------------------------------------------|
| B-23  | 1,800 SF    | \$40.00/SF, NNN | Retail space located in pad site with high-visibility from I-5. Signage available on both front and back of building facing I-5. <b>Available 12/1/23.</b> |
| C-36B | 900 SF      | \$40.00/SF, NNN | Open retail space located in front of Starbucks. Available 12/1/23.                                                                                        |