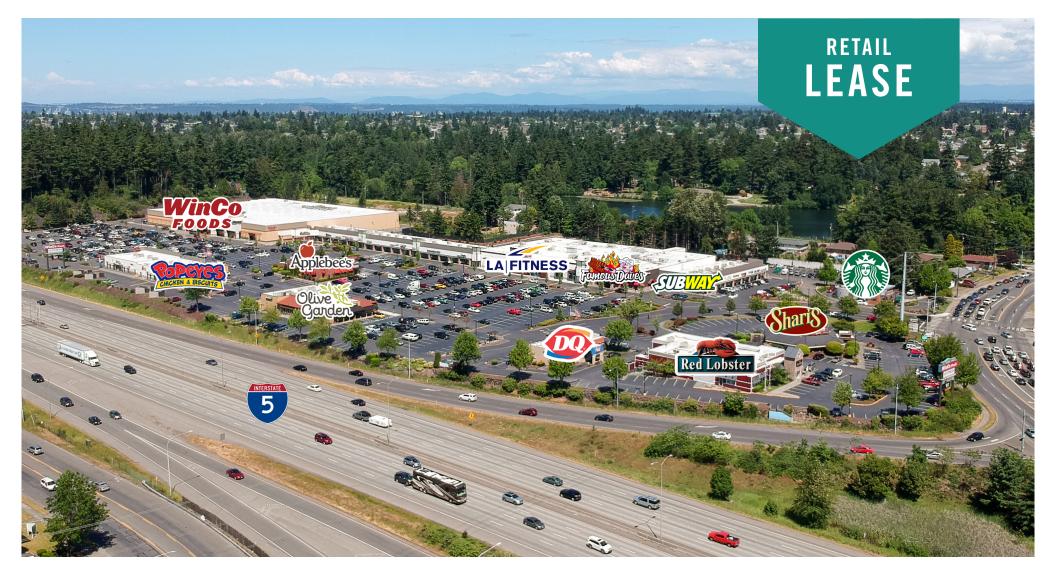

## RETAIL SPACES WITH I-5 VISIBILITY

#### FEATURES:

- WinCo and LA Fitness Anchored Regional Power
  Center
- Immediately off of I-5 (Exit 129-S 72nd Street)
- Densely Populated Retail Center with National Tenants: Starbuck's, Famous Dave's BBQ,
   Olive Garden, Red Lobster, Popeyes, Shari's,
   Dairy Queen, Applebee's, and Subway