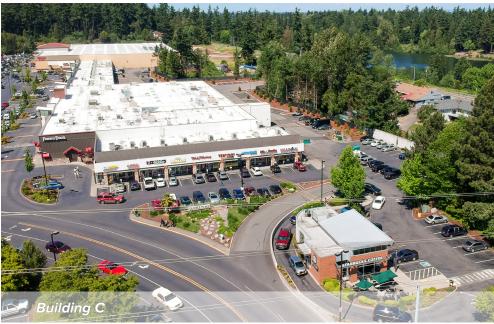

# SITE PLAN

| Suite | Square Feet | Rate            | Notes                                                                                                                                                      |
|-------|-------------|-----------------|------------------------------------------------------------------------------------------------------------------------------------------------------------|
| B-23  | 1,800 SF    | \$40.00/SF, NNN | Retail space located in pad site with high-visibility from I-5. Signage available on both front and back of building facing I-5. <b>Available 12/1/23.</b> |
| C-36B | 900 SF      | \$40.00/SF, NNN | Open retail space located in front of Starbucks. Available 12/1/23.                                                                                        |