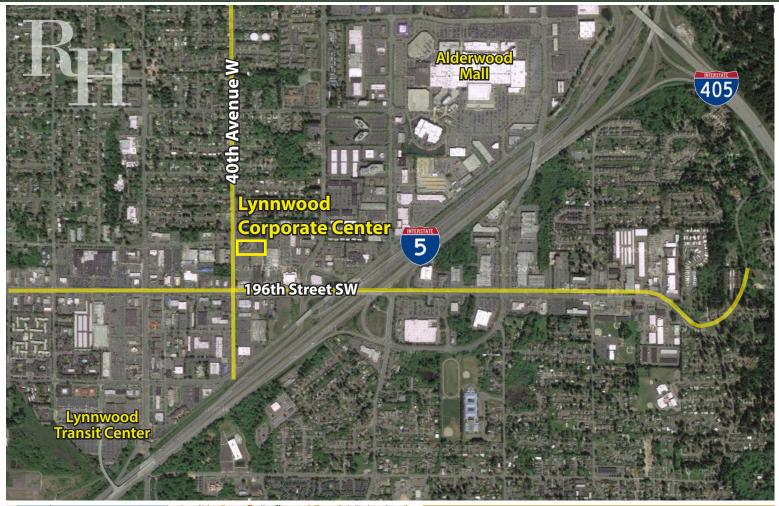

19401 40th Avenue W, Lynnwood, WA 98036

For more information, contact:

#### **FEATURES:**

- Extensive Windowline
- Professional Tenant Mix
- Outstanding Access to I-5 & I-405
- Less than 1 Mile from Lynnwood Transit Center

Rosen~Harbottle Commercial Real Estate | P.O. Box 5003 Bellevue, WA 98009-5003 phone: (425) 454-3030 fax: (425) 454-6705 | www.rosenharbottle.com