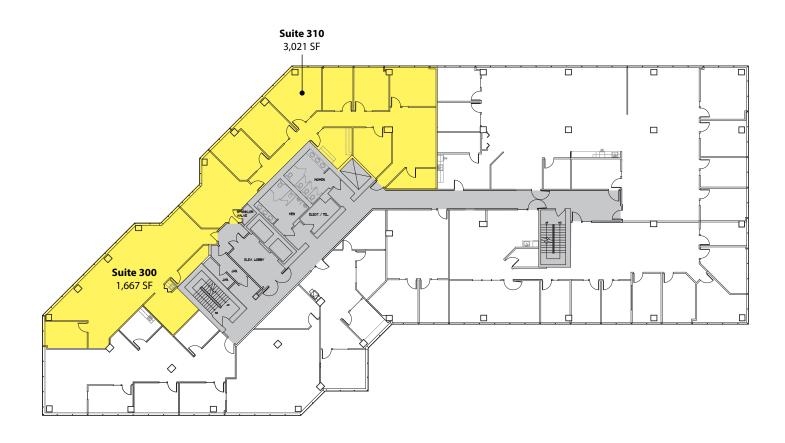

### **Third Floor**

| Suite      | <b>Square Feet</b> | Available |
|------------|--------------------|-----------|
| 300        | 1,667 SF           | Now       |
| 310        | 3,021 SF           | 7/1/2018  |
| Contiguous | 4,688 SF           |           |