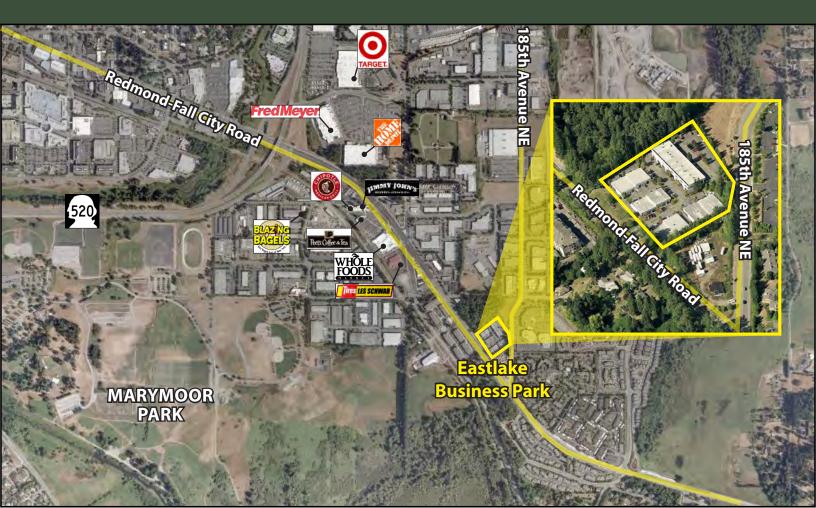

### **FEATURES:**

- \$1.35/SF Ofc | \$0.65/SF Whse (NNN)
- Nearby Amenities Include Home Depot, Whole Foods, Chipotle, Jimmy John's & More
- Quick Access to SR 520
- 14' 16' Clear Height
- GL Rollup Door
- Quality Concrete Tilt-Up Construction
- Professional, Business Park Setting