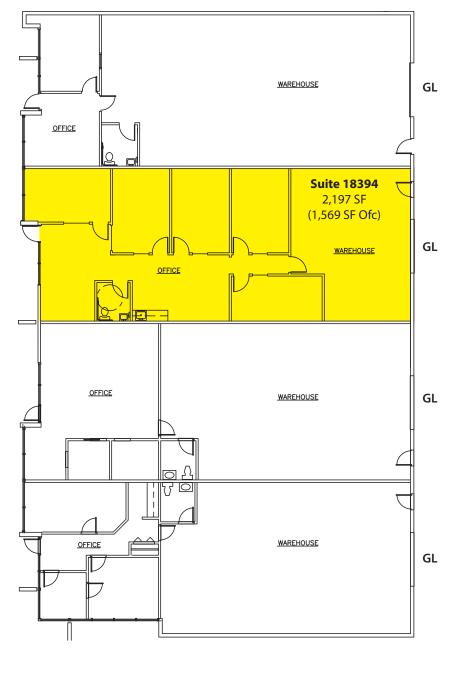

## **REDMOND INCUBATOR SPACE**

| Suite                                                                 | Total SF | Office SF | Rent/<br>Month | NNN   | Total/<br>Month | Avail   |
|-----------------------------------------------------------------------|----------|-----------|----------------|-------|-----------------|---------|
| 18394                                                                 | 2,197 SF | 1,569 SF  | \$2,526        | \$703 | \$3,229         | 60 days |
| Notes: Reception, 5 POs, kitchenette and storage with GL rollup door. |          |           |                |       |                 |         |

## MAIN FLOOR PLAN - BUILDING "D"

NOT TO SCALE

Rosen~Harbottle Commercial Real Estate | P.O. Box 5003 Bellevue, WA 98009-5003 phone: (425) 454-3030 fax: (425) 454-6705 | www.rosenharbottle.com

The information provided has been obtained from sources believed reliable. While we do not doubt its accuracy, we have not verified and make no guarantee, warranty or representation about it. It is your sole responsibility to independently confirm its accuracy and completeness.