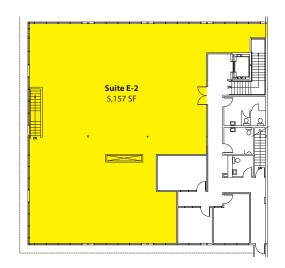

# **AVAILABLE SPACE**

| SUITE   | SQUARE FEET         | RATE       |
|---------|---------------------|------------|
| A-7     | 1,800 SF            | \$24.00/SF |
| E-1     | 3,530 SF - 5,134 SF | \$16.00/SF |
| E-2     | 5,157 SF            | \$16.00/SF |
| E-1/E-2 | 10,291 SF           | \$16.00/SF |

# **UP TO 10,291 SF AVAILABLE**

| Suite      | SF                  | Rent/SF    |
|------------|---------------------|------------|
| E1         | 3,530 SF - 5,134 SF | \$16.00/SF |
| E2         | 5,157 SF            | \$16.00/SF |
| Contiguous | 10,291 SF           | \$16.00/SF |

### Suite E2 - Second Floor