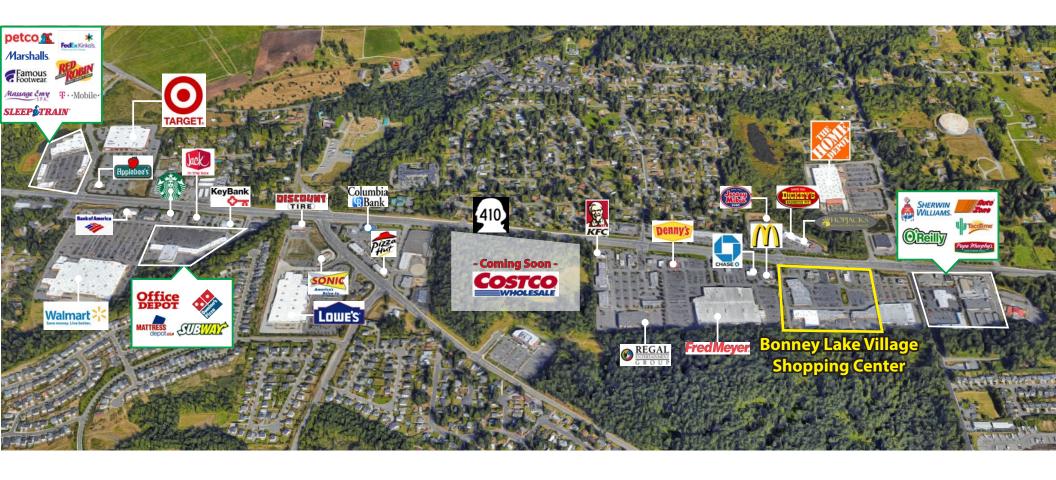

| \$24.00/SF |
| E-1     | 3,530 SF - 5,134 SF | \$16.00/SF |
| E-2     | 5,157 SF            | \$16.00/SF |
| E-1/E-2 | 10,291 SF           | \$16.00/SF |



# **ENDCAP - SUITES E-1 & E-2**

# **UP TO 10,291 SF AVAILABLE**

| Suite      | SF                  | Rent/SF    |
|------------|---------------------|------------|
| E1         | 3,530 SF - 5,134 SF | \$16.00/SF |
| E2         | 5,157 SF            | \$16.00/SF |
| Contiguous | 10,291 SF           | \$16.00/SF |

### Suite E2 - Second Floor



### **IDEAL USES:**

• Office, Medical, Daycare, Tutoring, Martial Arts

### **FEATURES:**

- Recently Renovated Space
  - New Carpet & Paint
  - Updated Kitchenette

- Great Natural Light
- Sprinklered
- Outdoor Play Area Available

Suite E1 - First Floor





# **RETAIL TRADE MAP**



For more information, contact:

## **ROSEN~HARBOTTLE COMMERCIAL REAL ESTATE**

**Jack Rosen** 

(425) 289-2221

jack@rosenharbottle.com

**Brian Stewart** 

(425) 289-2222

brians@rosenharbottle.com