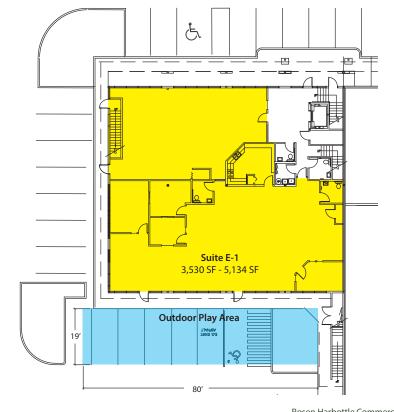

# **ENDCAP - SUITES E-1 & E-2**

# **UP TO 10,291 SF AVAILABLE**

| Suite      | SF                  | Rent/SF    |
|------------|---------------------|------------|
| E1         | 3,530 SF - 5,134 SF | \$16.00/SF |
| E2         | 5,157 SF            | \$16.00/SF |
| Contiguous | 10,291 SF           | \$16.00/SF |

### Suite E2 - Second Floor

### **FEATURES:**

- Recently Renovated Space
  - New Carpet & Paint
  - Updated Kitchenette

- Great Natural Light
- Sprinklered
- Outdoor Play Area Available

Suite E1 - First Floor