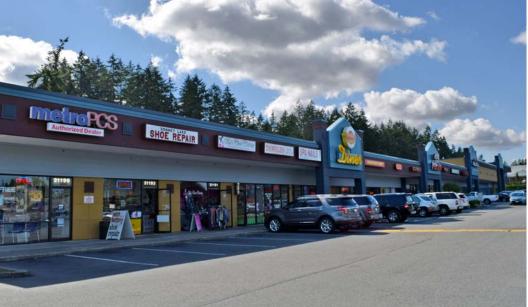

#### **FEATURES:**

- Frontage on SR 410
- Neighboring Anchors: Costco (Summer 2018), Walmart,
  Fred Meyer, Lowe's & Home Depot
- National Tenant Mix: Ben Franklin, PetPros, Round Table, Goodwill, Great Clips, Burger King & Taco Bell
- 44,000+ Cars per Day on SR 410
- Outdoor Daycare/Play Area Available (pg 3)