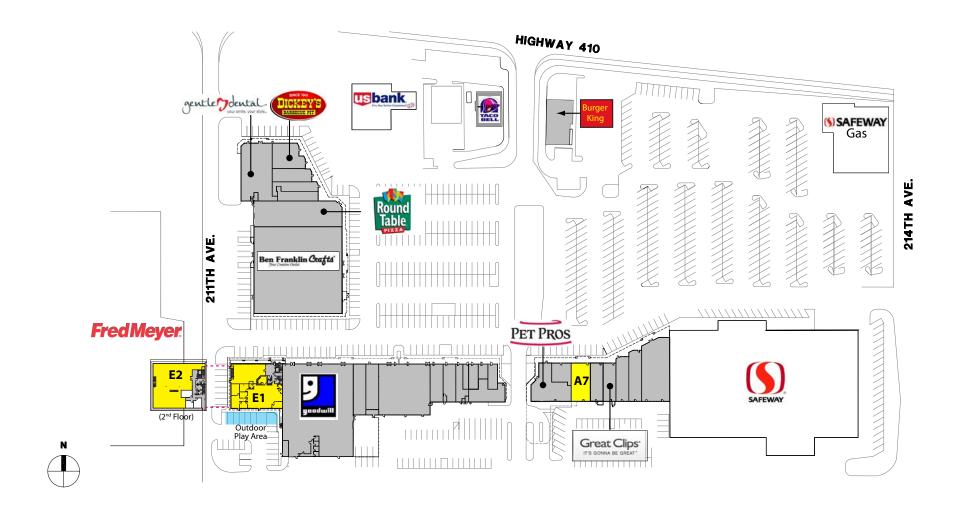

#### **FEATURES:**

- Frontage on SR 410
- Neighboring Anchors: Costco (Summer 2018), Walmart,
  Fred Meyer, Lowe's & Home Depot
- National Tenant Mix: Ben Franklin, PetPros, Round Table, Goodwill, Great Clips, Burger King & Taco Bell
- 44,000+ Cars per Day on SR 410
- Outdoor Daycare/Play Area Available (pg 3)

# **AVAILABLE SPACE**

| SUITE   | SQUARE FEET         | RATE       |
|---------|---------------------|------------|
| A-7     | 1,800 SF            | \$24.00/SF |
| E-1     | 3,530 SF - 5,134 SF | \$16.00/SF |
| E-2     | 5,157 SF            | \$16.00/SF |
| E-1/E-2 | 10,291 SF           | \$16.00/SF |