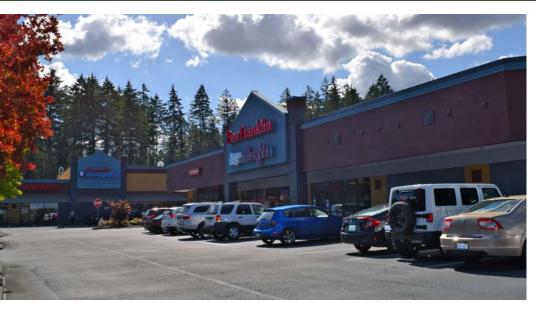

# **SAFEWAY ANCHORED RETAIL CENTER**

1,800 SF - 10,291 SF Available

\$16.00/SF - \$24.00/SF, NNN

#### **FEATURES:**

- Frontage on SR 410
- Neighboring Anchors: Costco (Summer 2018), Walmart,
  Fred Meyer, Lowe's & Home Depot
- National Tenant Mix: Ben Franklin, PetPros, Round Table, Goodwill, Great Clips, Burger King & Taco Bell
- 44,000+ Cars per Day on SR 410
- Outdoor Daycare/Play Area Available (pg 3)