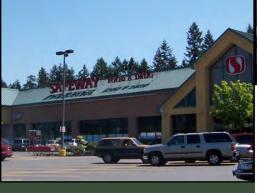

### **BONNEY LAKE VILLAGE SHOPPING CENTER**

21107-21291 Highway 410, Bonney Lake, WA 98391

RadioShack

### Safeway Anchored Retail Center 600 SF - 10,951 SF Available \$11.00/SF - \$24.00/SF, NNN

#### FEATURES:

- Former Church Space Available: 5,817 SF 10,951 SF
- Spaces Available Near Safeway & Goodwill
- Frontage on Highway 410
- Neighboring Anchors: New Walmart, Fred Meyer, Lowe's
  & Home Depot
- Tenants Include Ben Franklin, Radio Shack, Goodwill, Burger King & Taco Bell
- 44,000+ Cars per Day on Highway 410