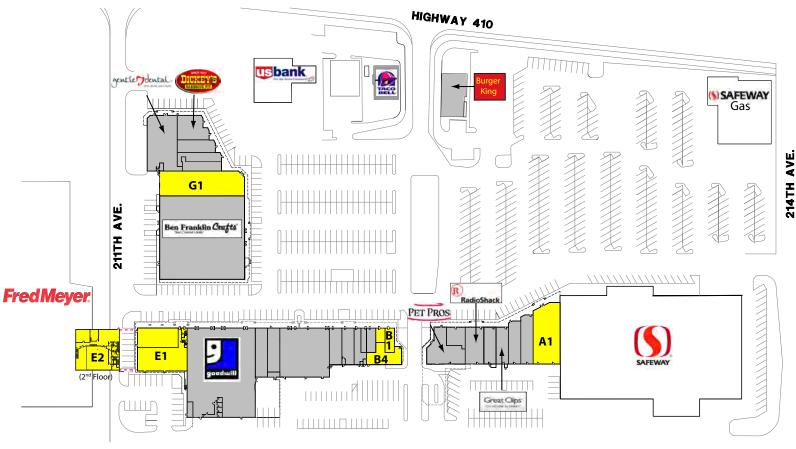

#### FEATURES:

- Former Church Space Available: 5,817 SF 10,951 SF
- Spaces Available Near Safeway & Goodwill
- Frontage on Highway 410
- Neighboring Anchors: New Walmart, Fred Meyer, Lowe's
  & Home Depot
- Tenants Include Ben Franklin, Radio Shack, Goodwill, Burger King & Taco Bell
- 44,000+ Cars per Day on Highway 410

## N

| SUITE   | SQUARE FEET          | RATE       |
|---------|----------------------|------------|
| A-1     | 4,437 SF             | \$24.00/SF |
| B-1/B-4 | 600 SF - 2,508 SF    | \$24.00/SF |
| B-4     | 1,568 SF             | \$15.00/SF |
| E1/E2   | 5,817 SF - 10,951 SF | \$11.00/SF |
| G-1     | 5,516 SF             | \$24.00/SF |