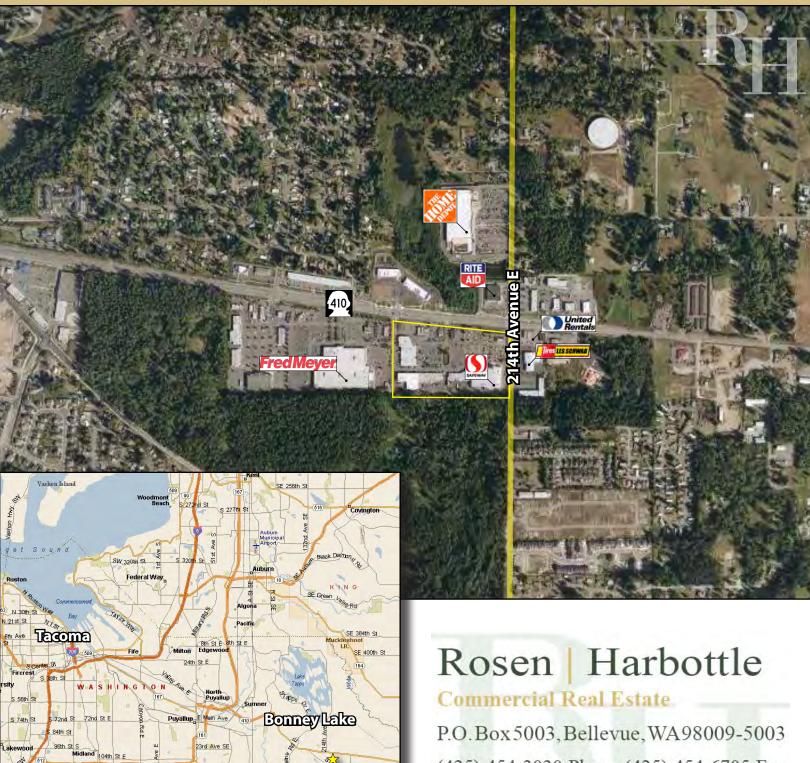

#### FEATURES:

- Former Church Space Available: 5,817 SF 10,951 SF
- Spaces Available Near Safeway & Goodwill
- Frontage on Highway 410
- Neighboring Anchors: New Walmart, Fred Meyer, Lowe's
  & Home Depot
- Tenants Include Ben Franklin, Radio Shack, Goodwill, Burger King & Taco Bell
- 44,000+ Cars per Day on Highway 410

Parkland

176th St E

Pierce County -Thun Field

Orting

60th St F

The information provided has been obtained from sources believed reliable. While we do not doubt its accuracy, we have not verified and make no guarantee, warranty or representation about it. It is your sole responsibility to independently confirm its accuracy and completeness.