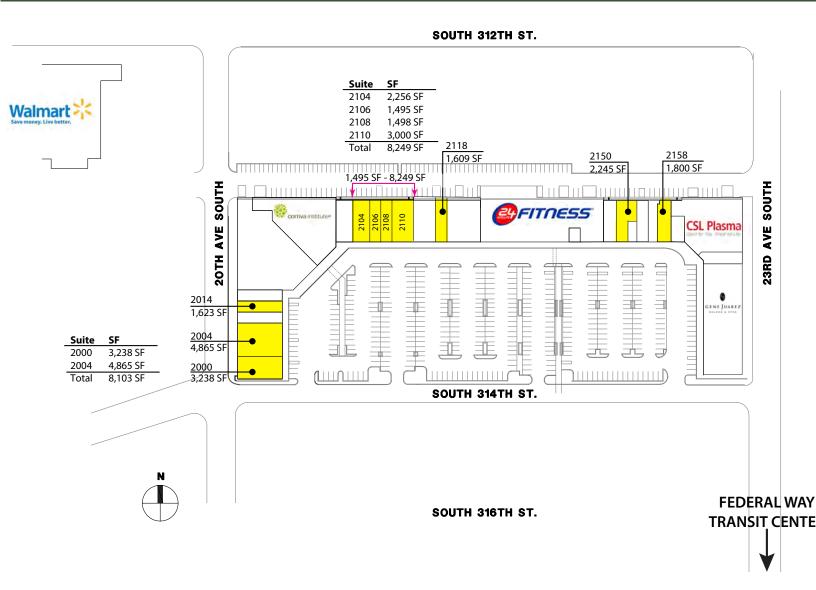

### **Brian Stewart**

(425) 289-2222

brians@rosenharbottle.com

www.rosenharbottle.com

Available Space Can Accommodate Any Size Requirements

**FLEXIBLE SPACE CONFIGURATIONS!** 

1,495 SF - 8,249 SF

- Tenant Improvement Allowance Available
- Blocks Away from The Commons, I-5 & Highway 99
- Directly Adjacent to Proposed City Center
- Great Tenant Mix: 24 Hour Fitness, Gene Juarez, AAA,
   CSL Plasma, Cortiva Institute, Nail Salon & Beauty Salon
- Densely Populated Surrounding Neighborhoods

## HILLSIDE PLAZA SHOPPING CENTER

2000 S 314<sup>th</sup> Street, Federal Way, WA 98003

Rosen~Harbottle Commercial Real Estate | P.O. Box 5003 Bellevue, WA 98009-5003 phone: (425) 454-3030 fax: (425) 454-6705 | www.rosenharbottle.com