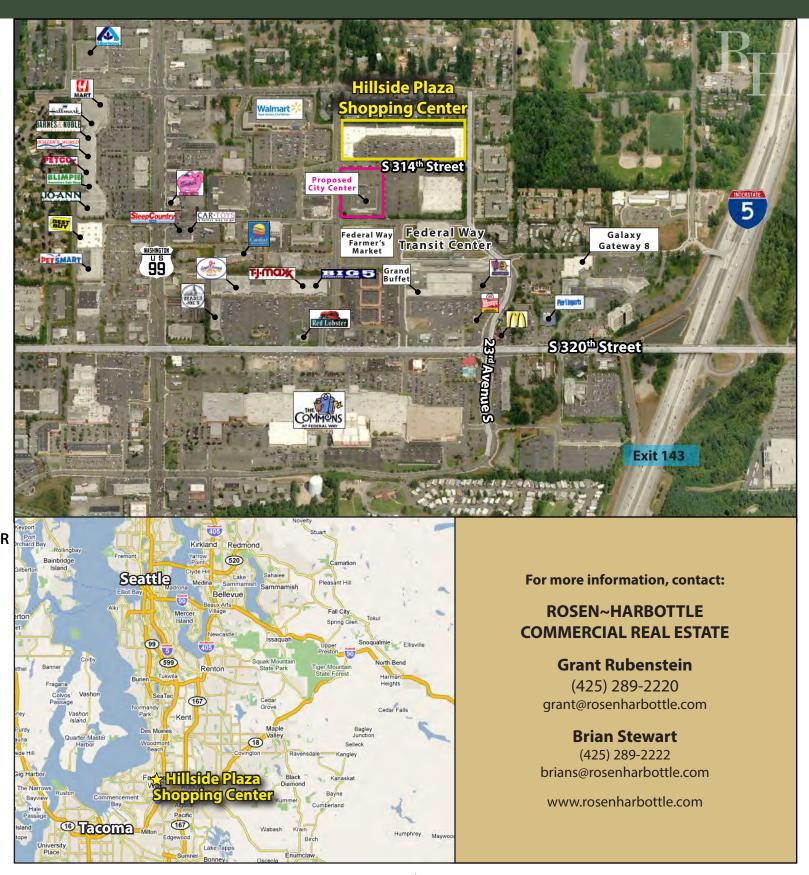

# HILLSIDE PLAZA SHOPPING CENTER

2000 S 314th Street, Federal Way, WA 98003

### **Brian Stewart**

(425) 289-2222

brians@rosenharbottle.com

www.rosenharbottle.com

Available Space Can Accommodate Any Size Requirements

**FLEXIBLE SPACE CONFIGURATIONS!** 

1,495 SF - 8,249 SF

- Tenant Improvement Allowance Available
- Blocks Away from The Commons, I-5 & Highway 99
- Directly Adjacent to Proposed City Center
- Great Tenant Mix: 24 Hour Fitness, Gene Juarez, AAA,
   CSL Plasma, Cortiva Institute, Nail Salon & Beauty Salon
- Densely Populated Surrounding Neighborhoods