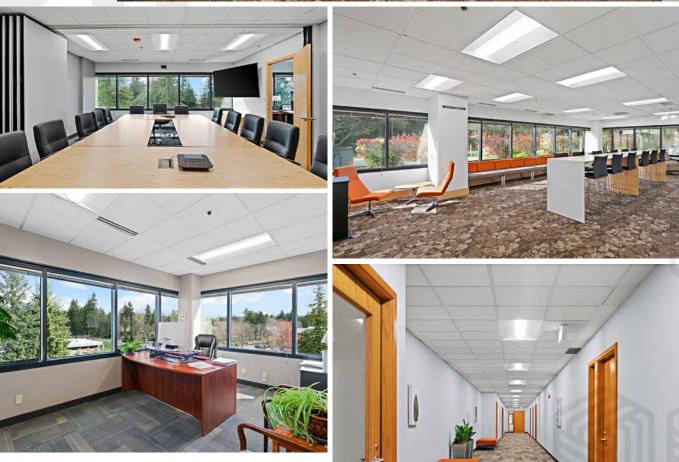

Turn-Key Deals on 5+ Year Leases

501 & 505 S 336TH ST, FEDERAL WAY, WA

Fountain Plaza is prominently located on the corner of 336th Street & 1st Way S, the hub of West Campus Office

\$26.00/SF, full service

Recent renovations of lobby, common area, restrooms, and building exterior

4.7/1,000 surface parking ratio

Easy access to Hwy 18, Hwy 99, and I-5

## Where business gets done