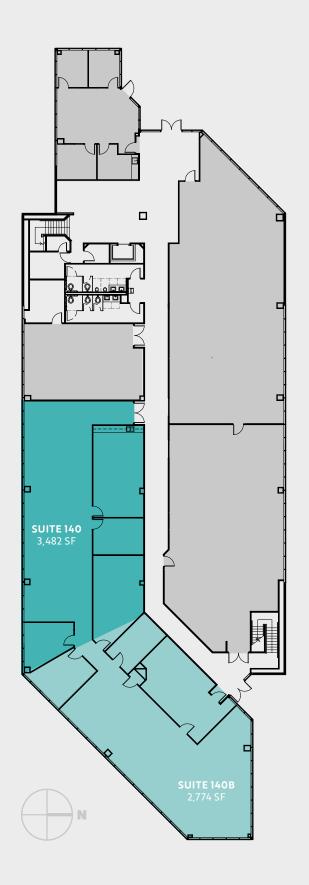

## 1st floor

#### **FOUNTAIN PLAZA II**

| Suite      | Size     | Features |
|------------|----------|----------|
| 140        | 3,482 SF |          |
| 140B       | 2,774 SF |          |
| Contiguous | 6,226 SF |          |