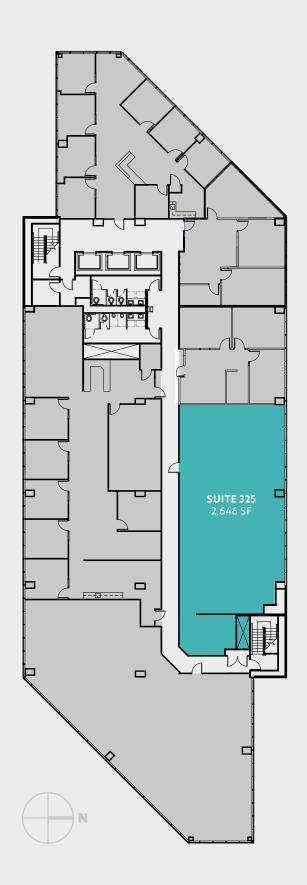

# 3rd floor

#### FOUNTAIN PLAZA I

| Suite | Size     | Features                                  |
|-------|----------|-------------------------------------------|
| 325   | 2,646 SF | New LED lighting, ceiling grid and carpet |