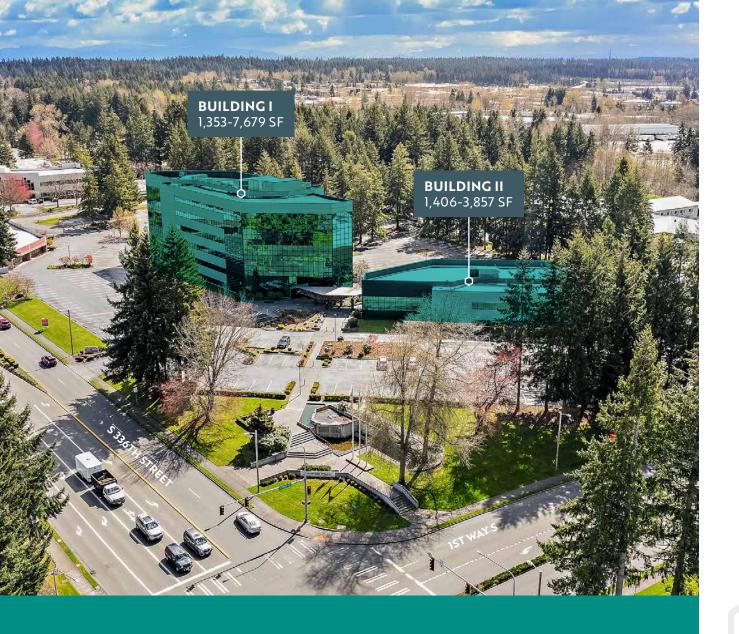

Turn-Key Deals on 5+ Year Leases

501 & 505 S 336TH ST, FEDERAL WAY, WA

Fountain Plaza is prominently located on the corner of 336th Street & 1st Way S, the hub of West Campus Office

\$26.00/SF, full service

# Availabilities