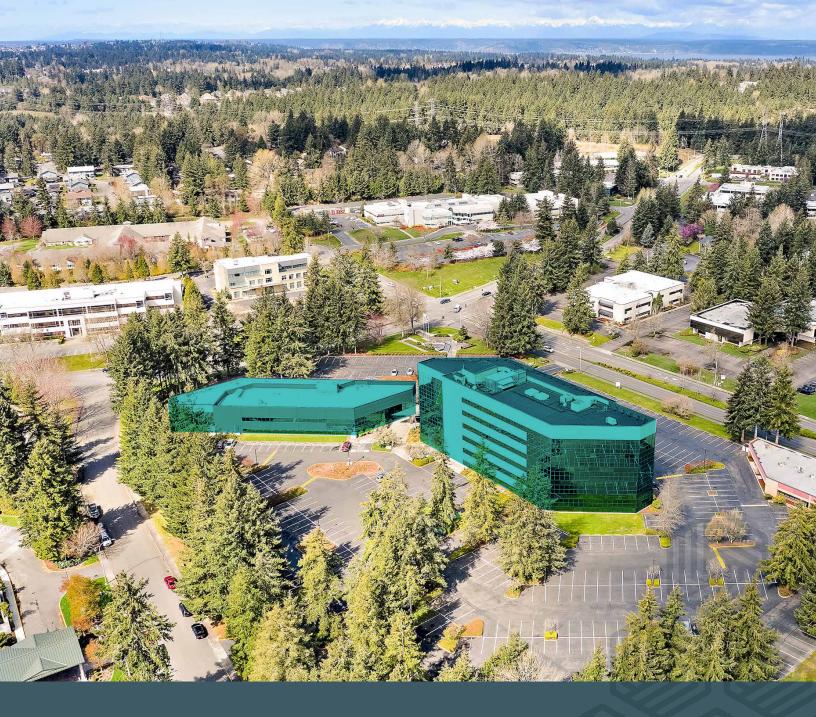

Turn-Key Deals on 5+ Year Leases

501 & 505 S 336TH ST, FEDERAL WAY, WA

Fountain Plaza is prominently located on the corner of 336th Street & 1st Way S, the hub of West Campus Office

\$26.00/SF, full service