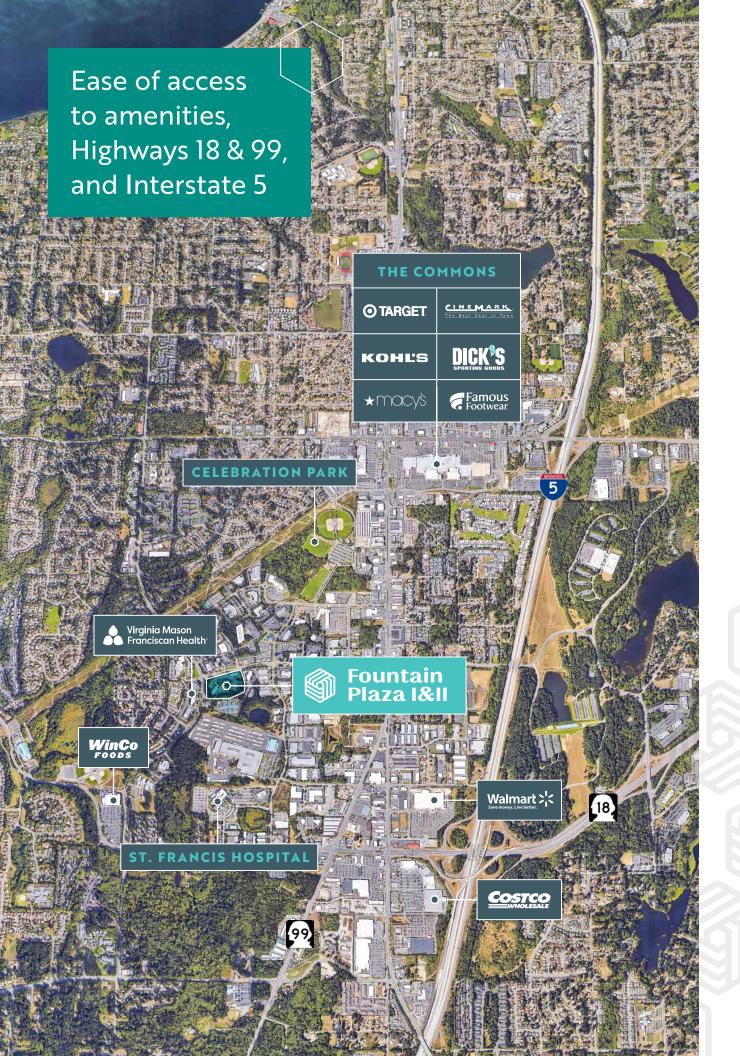

Recent renovations of lobby, common area, restrooms, and building exterior

4.7/1,000 surface parking ratio

Easy access to Hwy 18, Hwy 99, and I-5