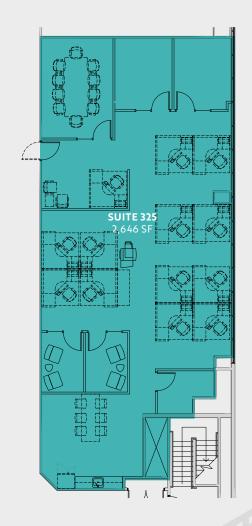

# 3rd floor

#### FOUNTAIN PLAZA I

| Suite | Size     | Features                                  |
|-------|----------|-------------------------------------------|
| 325   | 2,646 SF | New LED lighting, ceiling grid and carpet |