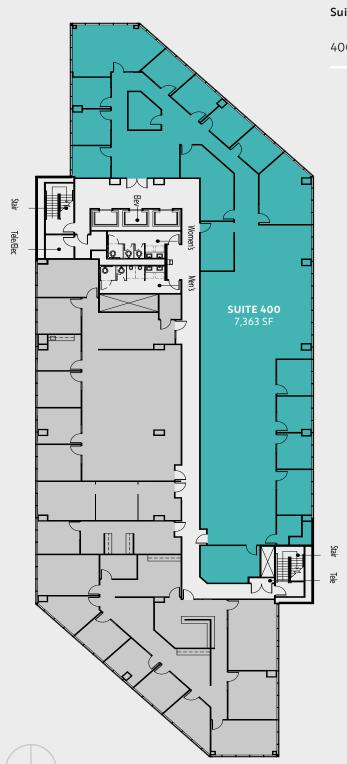

# 4th floor

FOUNTAIN PLAZA I

Suite Size Features

400 7,363 SF Fully built-out suite