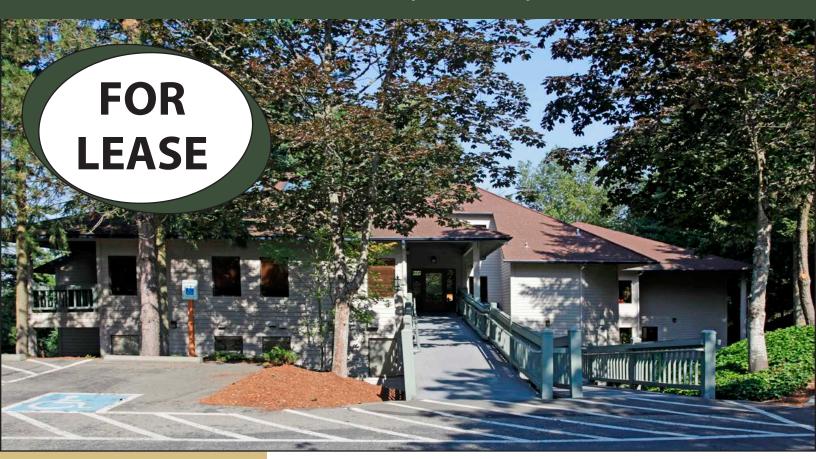

## VILLAGE OFFICE PARK

3805 108th Avenue NE, Bellevue, WA 98004

For more information, contact:

ROSEN~HARBOTTLE COMMERCIAL REAL ESTATE

Caleb Farnworth, CCIM (425) 289-2235 calebf@rosenharbottle.com

www.rosenharbottle.com

## **FEATURES:**

- Great Access to SR-520 and I-405
- Adjacent to Kirkland Park & Ride
- Tranquil Park-Like Setting
- Five Minutes to Downtown Bellevue & Kirkland
- Amenities Nearby Include Burgermaster, The Keg
   & Big Fish Grill