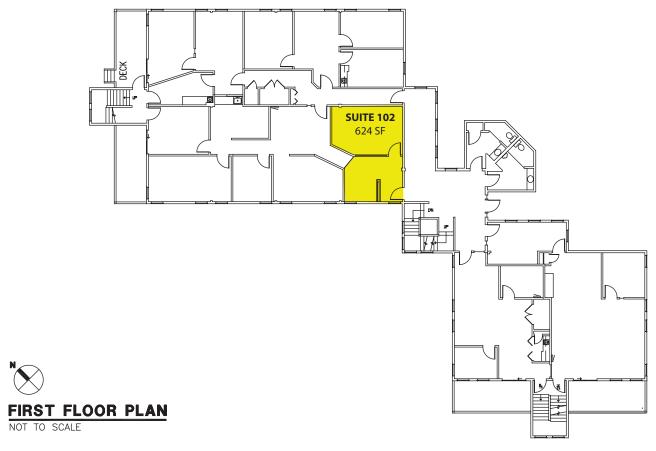

E SMALL OFFICE SPACE

Suite Square Feet Rent / Month 102 624 SF \$1,508

## **FEATURES:**

- Great Access to SR-520 and I-405
- Adjacent to Kirkland Park & Ride
- Tranquil Park-Like Setting
- Five Minutes to Downtown Bellevue & Kirkland
- Amenities Nearby Include Burgermaster, The Keg
   & Big Fish Grill

Rosen~Harbottle Commercial Real Estate P.O. Box 5003 Bellevue, WA 98009-5003 phone: (425) 454-3030 fax: (425) 454-6705 www.rosenharbottle.com

The information provided has been obtained from sources believed reliable. While we do not doubt its accuracy, we have not verified and make no guarantee, warranty or representation about it. It is your sole responsibility to independently confirm its accuracy and completeness.

## **VILLAGE OFFICE PARK**

3805 108th Avenue NE, Bellevue, WA 98004





For more information, contact:

ROSEN~HARBOTTLE
COMMERCIAL REAL ESTATE

Caleb Farnworth, CCIM (425) 289-2235 calebf@rosenharbottle.com

www.rosenharbottle.com

Rosen~Harbottle Commercial Real Estate P.O. Box 5003 Bellevue, WA 98009-5003

phone: (425) 454-3030 fax: (425) 454-6705 www.rosenharbottle.com