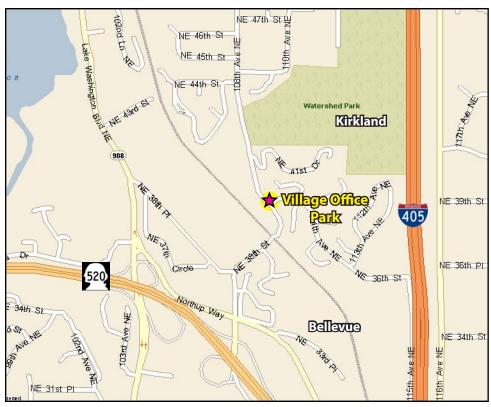

## **FEATURES:**

- Great Access to SR-520 and I-405
- Adjacent to Kirkland Park & Ride
- Tranquil Park-Like Setting
- Five Minutes to Downtown Bellevue & Kirkland
- Amenities Nearby Include Burgermaster, The Keg
   & Big Fish Grill