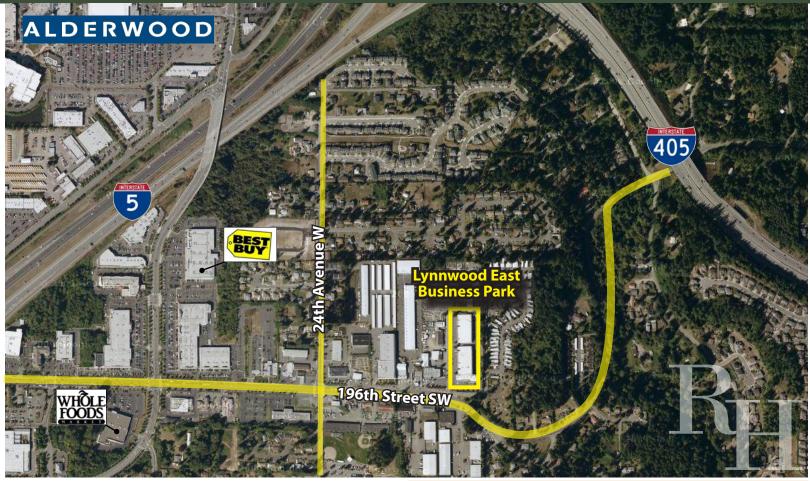

#### LYNNWOOD EAST BUSINESS PARK

2027 196th Street SW, Lynnwood, WA 98036

Rosen~Harbottle Commercial Real Estate | P.O. Box 5003 Bellevue, WA 98009-5003 phone: (425) 454-3030 fax: (425) 454-6705 | www.rosenharbottle.com

#### **FEATURES:**

- Low Price
- Second Floor Suites with Natural Light
- Ability to Expand Over Time
- Quick Access to I-5, I-405 & Hwy 99
- Ample Parking
- Many Nearby Food Amenities

For more information, contact: