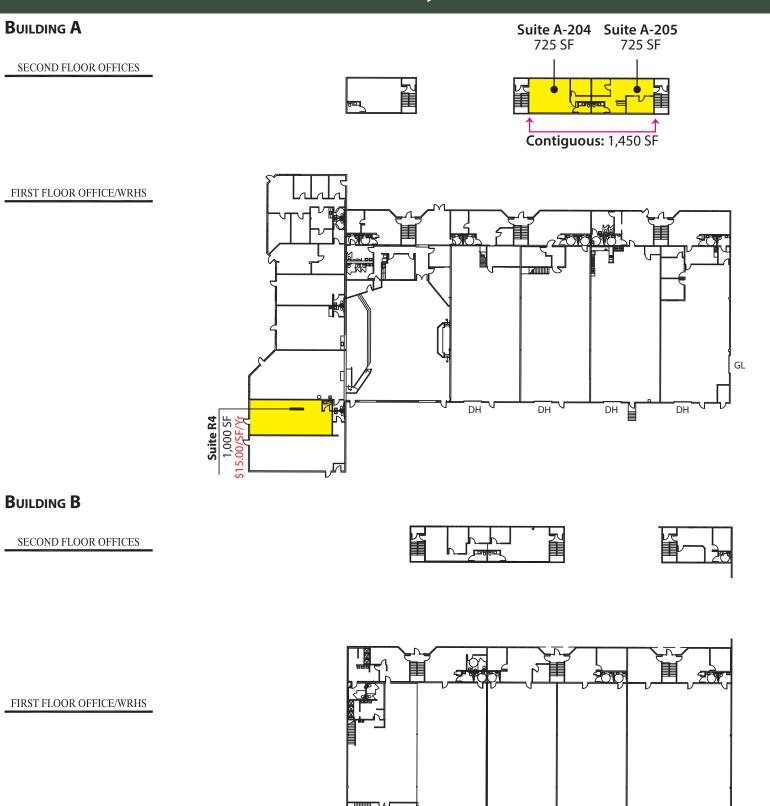

# SMALL OFFICE NEAR ALDERWOOD MALL 725 SF - 1,450 SF Available Now \$13.20/SF, NNN

#### **FEATURES:**

- Low Price
- Second Floor Suites with Natural Light
- Ability to Expand Over Time
- Quick Access to I-5, I-405 & Hwy 99
- Ample Parking
- Many Nearby Food Amenities

For more information, contact: