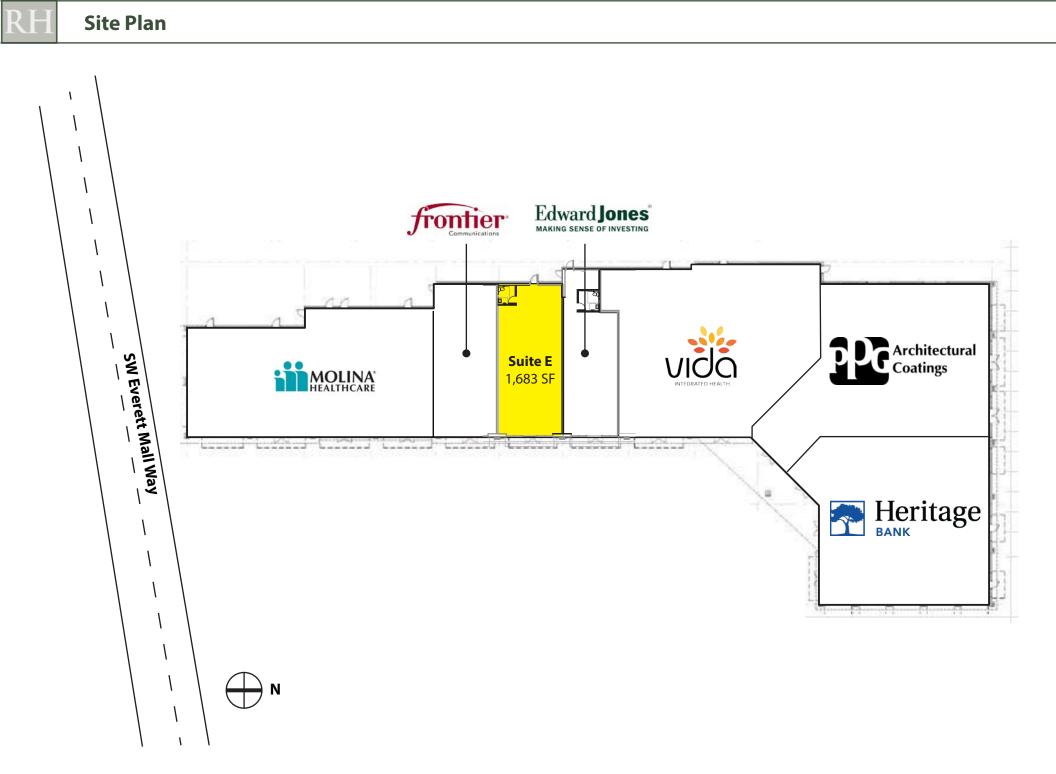

## 1,683 SF Available \$25.00/SF, NNN

## **FEATURES:**

- Open Retail Space Ready for Occupancy
- New, High-Quality Construction
- Monument Signage Available
- Strong Retail Corridor with National Tenant Mix
- Located Near Everett Mall
- 40,000 Cars per Day on Everett Mall Way
- Quick Access to I-5 (169,000 Cars per Day)