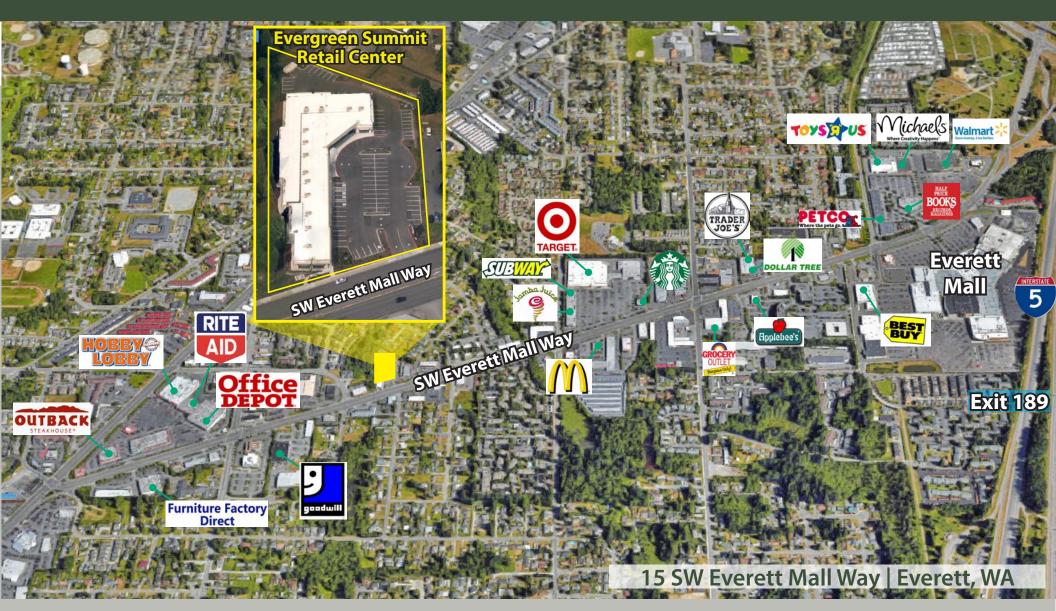

## **FEATURES:**

- Open Retail Space Ready for Occupancy
- New, High-Quality Construction
- Monument Signage Available
- Strong Retail Corridor with National Tenant Mix
- Located Near Everett Mall
- 40,000 Cars per Day on Everett Mall Way
- Quick Access to I-5 (169,000 Cars per Day)