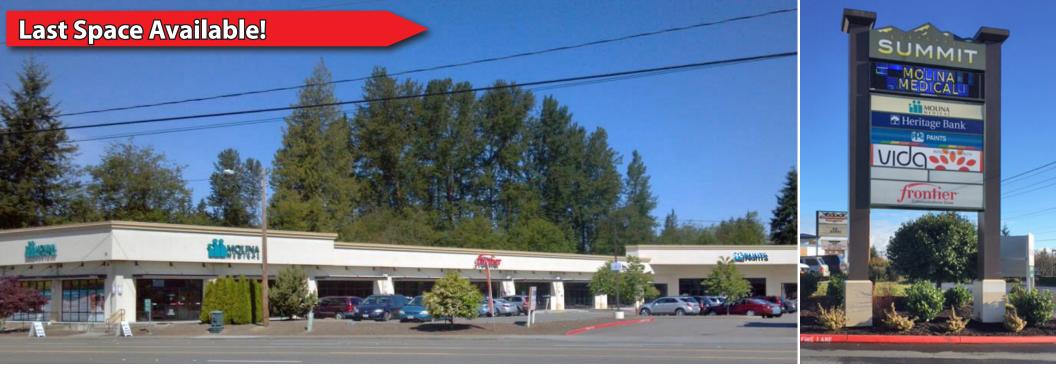

## 1,683 SF Available \$25.00/SF, NNN

## **FEATURES:**

- Open Retail Space Ready for Occupancy
- New, High-Quality Construction
- Monument Signage Available
- Strong Retail Corridor with National Tenant Mix
- Located Near Everett Mall
- 40,000 Cars per Day on Everett Mall Way
- Quick Access to I-5 (169,000 Cars per Day)