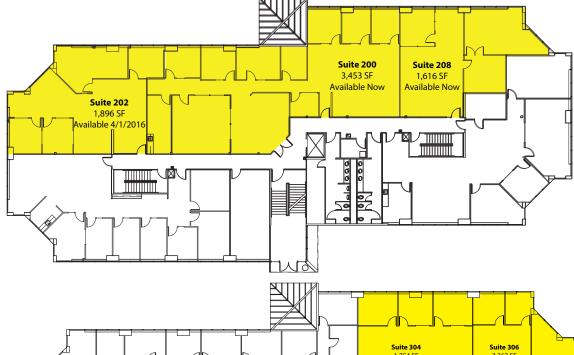

#### **Second Floor**

Suite 200: 3,453 SF Suite 202: 1,896 SF Suite 208: 1,616 SF

Total: 6,965 SF

### **Third Floor**

Suite 304: 1,754 SF Suite 306: 2,362 SF Suite 315: 1,524 SF

Contiguous: 4,116 SF

Rosen~Harbottle Commercial Real Estate | P.O. Box 5003 Bellevue, WA 98009-5003 phone: (425) 454-3030 fax: (425) 454-6705 | www.rosenharbottle.com