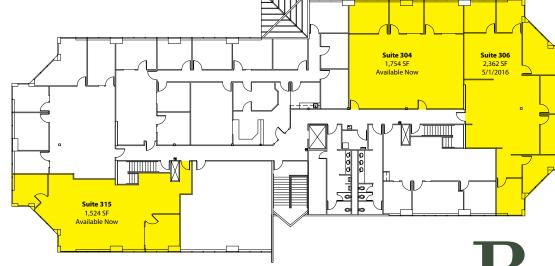

### **Third Floor**

Suite 304: 1,754 SF Suite 306: 2,362 SF Suite 315: 1,524 SF

Contiguous: 4,116 SF

Rosen~Harbottle Commercial Real Estate | P.O. Box 5003 Bellevue, WA 98009-5003 phone: (425) 454-3030 fax: (425) 454-6705 | www.rosenharbottle.com