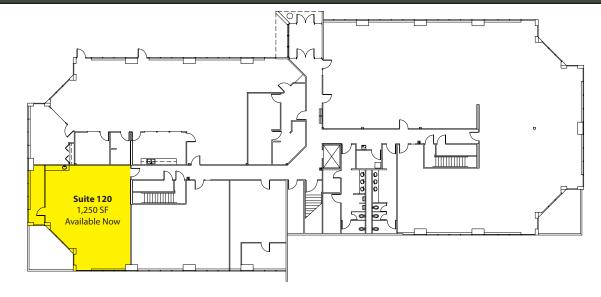

Extensive Window Line

For more information, contact:

## ROSEN~HARBOTTLE COMMERCIAL REAL ESTATE

#### **Jack Rosen**

(425) 289-2221 jack@rosenharbottle.com

#### **Brian Stewart**

(425) 289-2222 brians@rosenharbottle.com

www.rosenharbottle.com

Rosen~Harbottle Commercial Real Estate | P.O. Box 5003 Bellevue, WA 98009-5003 phone: (425) 454-3030 fax: (425) 454-6705 | www.rosenharbottle.com

The information provided has been obtained from sources believed reliable. While we do not doubt its accuracy, we have not verified and make no guarantee, warranty or representation about it. It is your sole responsibility to independently confirm its accuracy and completeness.

# **HALL CREEK OFFICE PARK**

6912 220th Street SW, Mountlake Terrace, WA 98043

#### **First Floor**

Suite 120: 1,250 SF



#### **Second Floor**

Suite 200: 3,453 SF Suite 202: 1,896 SF Suite 208: 1,616 SF

Total: 6,965 SF



### **Third Floor**

Suite 304: 1,754 SF Suite 306: 2,362 SF Suite 315: 1,524 SF

Contiguous: 4,116 SF



Rosen~Harbottle Commercial Real Estate | P.O. Box 5003 Bellevue, WA 98009-5003 phone: (425) 454-3030 fax: (425) 454-6705 | www.rosenharbottle.com

The information provided has been obtained from sources believed reliable. While we do not doubt its accuracy, we have not verified and make no guarantee, warranty or representation about it. It is your sole responsibility to independently confirm its accuracy and completeness.

# **HALL CREEK OFFICE PARK**

6912 220th Street SW, Mountlake Terrace, WA 98043



For more information, contact:

ROSEN~HARBOTTLE
COMMERCIAL REAL ESTATE

#### **