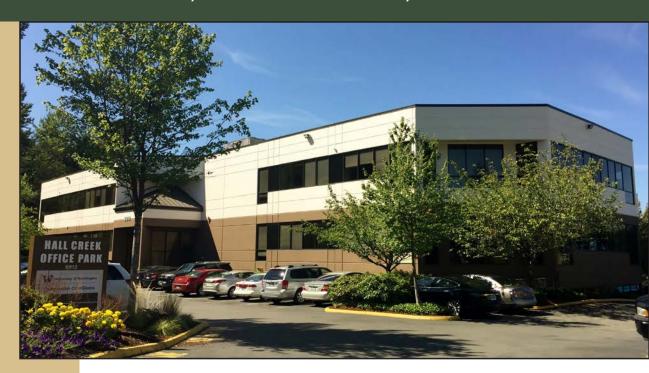

## **HALL CREEK OFFICE PARK**

6912 220th Street SW, Mountlake Terrace, WA 98043

### **FEATURES:**

- Quick Access to I-5, Hwy 99 & Northgate
- Minutes from Swedish-Edmonds Hospital
- Concrete, Steel and Glass Construction
- Monument Signage Available
- \$1 Million Building Renovation
- Corner Suites with Extensive Window Line