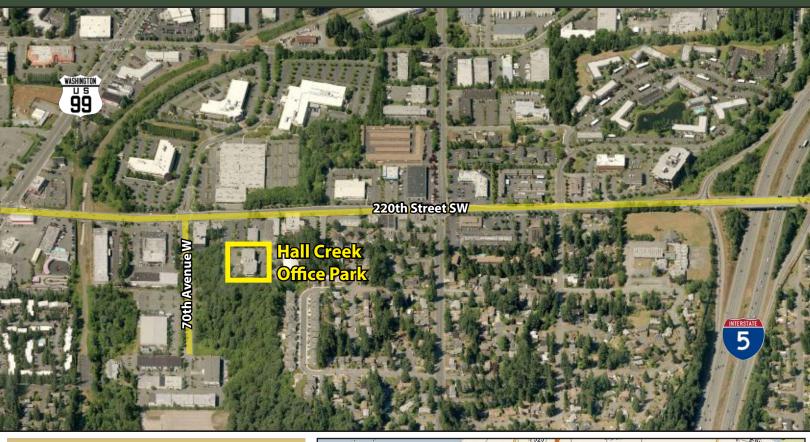

## **HALL CREEK OFFICE PARK**

6912 220th Street SW, Mountlake Terrace, WA 98043

# **HALL CREEK OFFICE PARK**

6912 220th Street SW, Mountlake Terrace, WA 98043

# **HALL CREEK OFFICE PARK**

6912 220th Street SW, Mountlake Terrace, WA 98043

For more information, contact:

ROSEN~HARBOTTLE
COMMERCIAL REAL ESTATE