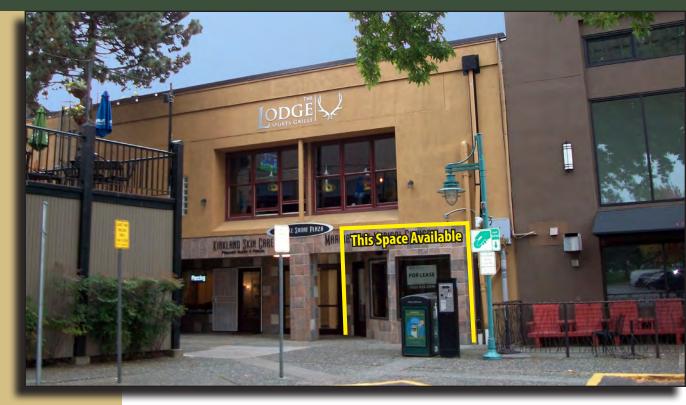

# 107 LAKE STREET BUILDING

30 Lake Shore Plaza, Kirkland, WA 98033

For more information, contact:

# DOWNTOWN KIRKLAND RETAIL

**1,991 SF Available** \$23.00 / SF, NNN

#### **FEATURES:**

- Great Foot-Traffic
- Prime Downtown Kirkland Location
- Off-Lobby & Street Entrances
- Space Faces Lake Washington
- Public Parking Lots in Front
- Storage Space Available: 743 SF at \$600/Month
- Recent Lobby Upgrades: ADA Door w/ Push Button Access Paint, Lighting, Artwork & Tenant Directory