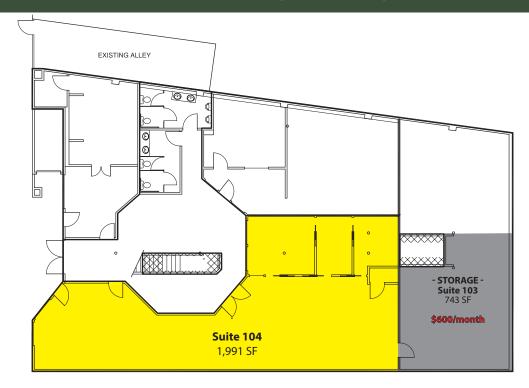

# DOWNTOWN KIRKLAND RETAIL

**1,991 SF Available** \$23.00 / SF, NNN

#### **FEATURES:**

- Great Foot-Traffic
- Prime Downtown Kirkland Location
- Off-Lobby & Street Entrances
- Space Faces Lake Washington
- Public Parking Lots in Front
- Storage Space Available: 743 SF at \$600/Month
- Recent Lobby Upgrades: ADA Door w/ Push Button Access Paint, Lighting, Artwork & Tenant Directory