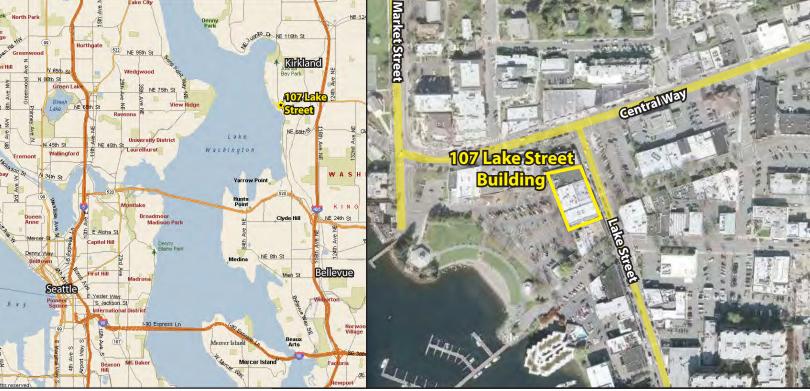

# 107 LAKE STREET BUILDING

30 Lake Shore Plaza, Kirkland, WA 98033

For more information, contact:

### **107 LAKE STREET BUILDING**

30 Lake Shore Plaza, Kirkland, WA 98033

For more information, contact: