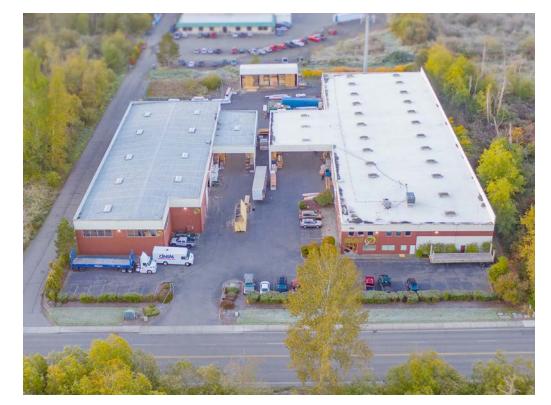

### FULL INDUSTRIAL SITE AVAILABLE LEASE RATE (NNN): \$0.80/SF Office \$0.65/SF Shell

#### SQUARE FOOTAGE:

- West Building
  - First Floor Office Space: 3,007 SF
  - Second Floor Office Space: 3,099 SF
  - Shell Space: 29,959 SF
- East Building
  - Shell Space: 16,882 SF

#### **PROPERTY FEATURES:**

- Total Land: 2.99 Acres
- Includes ~7,500 SF of covered loading area
- 24' Clear Height
- Extra trailer storage possible
- Yard area
- Grade-Level & Dock-High Loading
- Oversized Grade-Level door: 20' w x 16' h