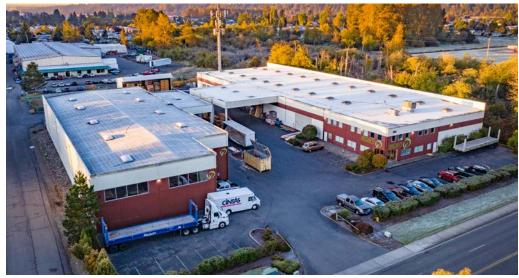

### FULL INDUSTRIAL SITE AVAILABLE LEASE RATE (NNN): \$0.80/SF Office \$0.65/SF Shell

#### SQUARE FOOTAGE:

- West Building
  - First Floor Office Space: 3,007 SF
  - Second Floor Office Space: 3,099 SF
  - Shell Space: 29,959 SF
- East Building
  - Shell Space: 16,882 SF

#### **PROPERTY FEATURES:**

- Total Land: 2.99 Acres
- Includes ~7,500 SF of covered loading area
- 24' Clear Height
- Extra trailer storage possible
- Yard area
- Grade-Level & Dock-High Loading
- Oversized Grade-Level door: 20' w x 16' h