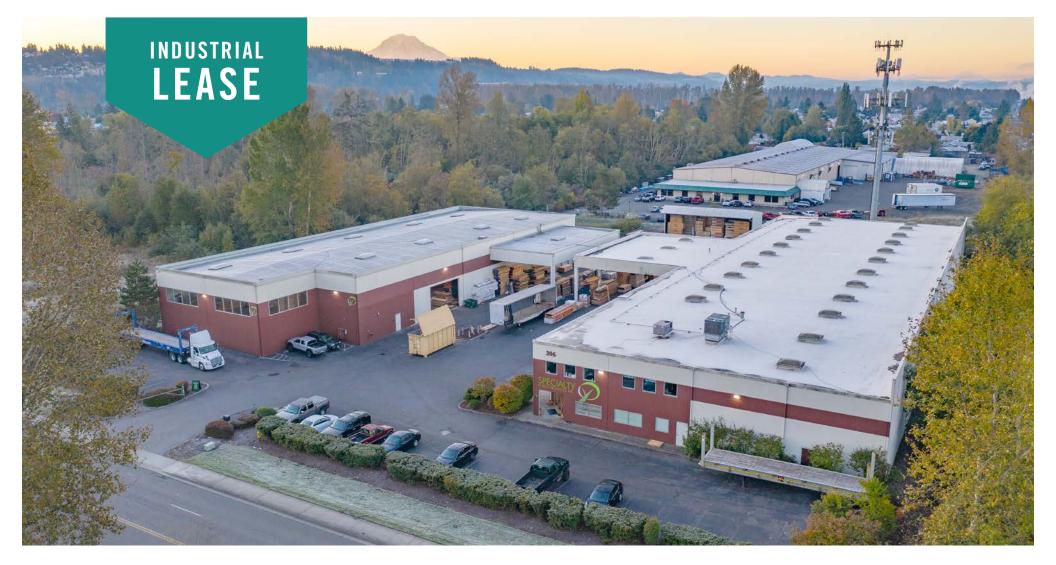

# SPECIALTY FOREST PRODUCTS BUILDING

### FULL INDUSTRIAL SITE AVAILABLE LEASE RATE (NNN): \$0.80/SF Office \$0.65/SF Shell

#### SQUARE FOOTAGE:

- West Building
  - First Floor Office Space: 3,007 SF
  - Second Floor Office Space: 3,099 SF
  - Shell Space: 29,959 SF
- East Building
  - Shell Space: 16,882 SF

#### **PROPERTY FEATURES:**

- Total Land: 2.99 Acres
- Includes ~7,500 SF of covered loading area
- 24' Clear Height
- Extra trailer storage possible
- Yard area
- Grade-Level & Dock-High Loading
- Oversized Grade-Level door: 20' w x 16' h