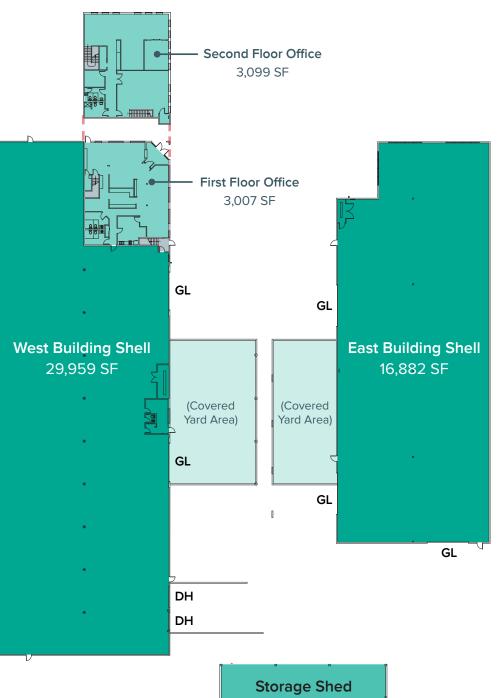

# SITE PLAN

#### **FEATURES**

- Available Now
- 46,841 SF Shell
- 6,106 SF Office
- Shell Rate: \$0.65/SF, NNN
- Office Add-On Rate: \$0.80/SF, NNN
- West Building
  - First Floor Office Space: 3,007 SF
  - Second Floor Office Space: 3,099 SF
  - Shell Space: 29,959 SF
- East Building
  - Shell Space: 16,882 SF
- Storage Shed: 1,458 SF
- 5 Roll Up Grade Level Loading Doors
- 2 Dock High Loading Doors
- 24' Clear Height