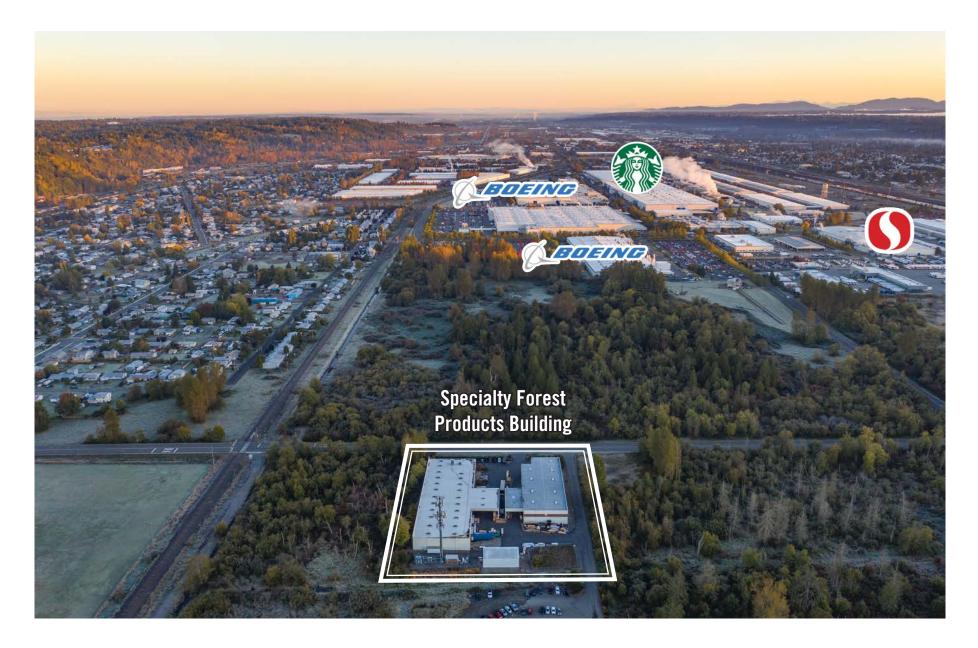

ffice Space: 3,099 SF
  - Shell Space: 29,959 SF
- East Building
  - Shell Space: 16,882 SF
- Storage Shed: 1,458 SF
- 5 Roll Up Grade Level Loading Doors
- 2 Dock High Loading Doors
- 24' Clear Height



1,458 SF



The information provided herein has been obtained from sources believed to be reliable, but no representation or warranty, express or implied, is made with respect to the accuracy or completeness of any such information. Each prospective buyer or tenant should independently investigate, evaluate and verify all information provided herein and any other matters deemed material. Please consult your attorney, tax advisor or other professional advisor. The terms of sale or lease set forth herein are subject to change or withdrawal at any time and without notice.

### LOCATION MAP





### LOCATION MAP