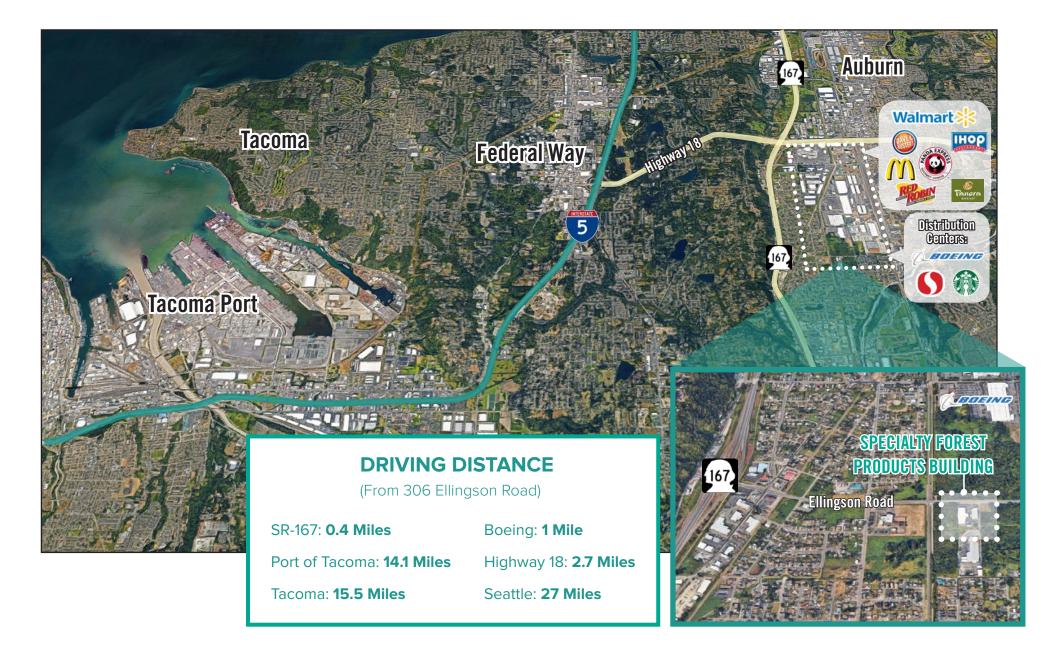

- Shell Space: 29,959 SF
- East Building
  - Shell Space: 16,882 SF
- Storage Shed: 1,458 SF
- 5 Roll Up Grade Level Loading Doors
- 2 Dock High Loading Doors
- 24' Clear Height



1,458 SF



The information provided herein has been obtained from sources believed to be reliable, but no representation or warranty, express or implied, is made with respect to the accuracy or completeness of any such information. Each prospective buyer or tenant should independently investigate, evaluate and verify all information provided herein and any other matters deemed material. Please consult your attorney, tax advisor or other professional advisor. The terms of sale or lease set forth herein are subject to change or withdrawal at any time and without notice.

### LOCATION MAP





### LOCATION MAP