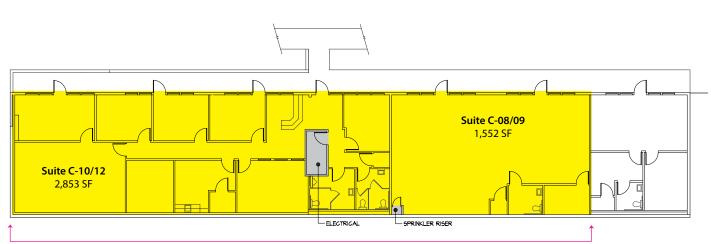

#### **Building C - 1<sup>st</sup> Floor**

| Suite      | Square Footage |
|------------|----------------|
| C-08/09    | 1,552 SF       |
| C-10/12    | 2,853 SF       |
| Contiguous | 4,405 SF       |

Contiguous: 4,405 SF