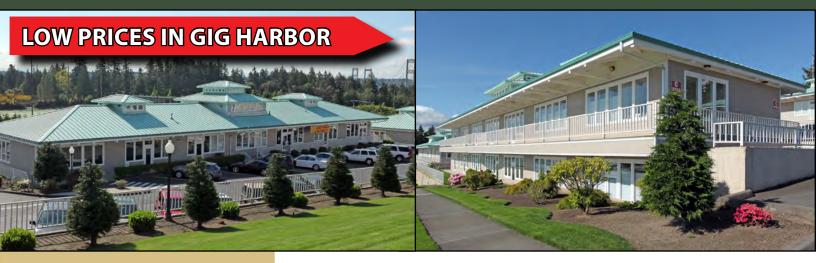

2601-2715 Jahn Avenue NW, Gig Harbor, WA 98335

IDEAL USES: Office, Medical, Showroom, Fitness, Salon, Winery/Brewery, Educational, Boutique Store

#### **FEATURES:**

- Lease or Purchase
- Great Visibility to 70,000+ Cars/Day on Hwy 16
- Quick Access to Tacoma Half Mile from Off-Ramp
- Buildings Include Heating & Air Conditioning
- Tall Ceilings with Sky Lights & Balconies
- Extensive Window Line Provides Abundant Natural Light
- Building Available for Purchase: - Building D: \$1,713,000 (\$165/SF)