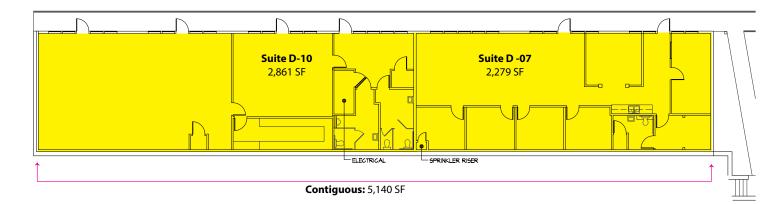

#### **Building D - 2<sup>nd</sup> Floor**

| Suite | Square Footage |
|-------|----------------|
| D-01  | 2,948 SF       |

| Building D - 1 <sup>st</sup> Floor |            |                |   |
|------------------------------------|------------|----------------|---|
|                                    | Suite      | Square Footage | _ |
|                                    | D-07       | 2,279 SF       |   |
|                                    | D-10       | 2,861 SF       | _ |
|                                    | Contiguous | 5,140 SF       | _ |