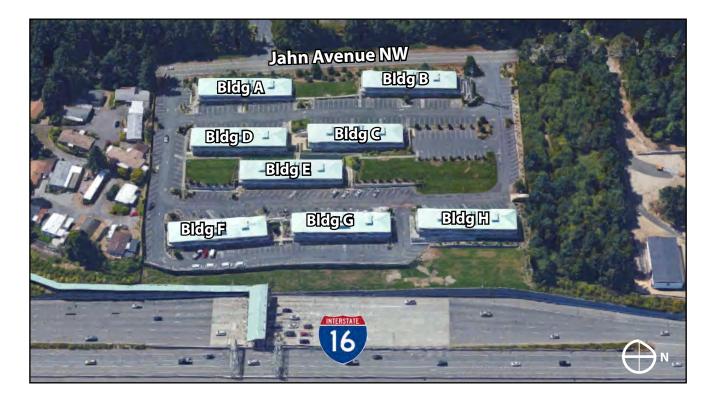

_ |
|                                    | Contiguous | 5,140 SF       | _ |



## Keller Williams | 7525 28th Street W, University Place, WA phone: (253) 460-8640 fax: (253) 460-8650 | www.kw.com

2601-2715 Jahn Avenue NW, Gig Harbor, WA 98335

#### **Building E - 1st Floor**

| Suite      | Square Footage |
|------------|----------------|
| E-07       | 1,514 SF       |
| E-08       | 764 SF         |
| Contiguous | 2,278SF        |



Contiguous: 2,278 SF

# Building F - 1\* Floor

## Keller Williams | 7525 28th Street W, University Place, WA phone: (253) 460-8640 fax: (253) 460-8650 | www.kw.com

2601-2715 Jahn Avenue NW, Gig Harbor, WA 98335

#### **Building H - 2<sup>nd</sup> Floor**

| Suite | Square Footage |
|-------|----------------|
| H-01  | 788 SF         |



#### Site Plan



## Keller Williams | 7525 28th Street W, University Place, WA phone: (253) 460-8640 fax: (253) 460-8650 | www.kw.com

2601-2715 Jahn Avenue NW, Gig Harbor, WA 98335



## Keller Williams | 7525 28th Street W, University Place, WA phone: (253) 460-8640 fax: (253) 460-8650 | www.kw.com