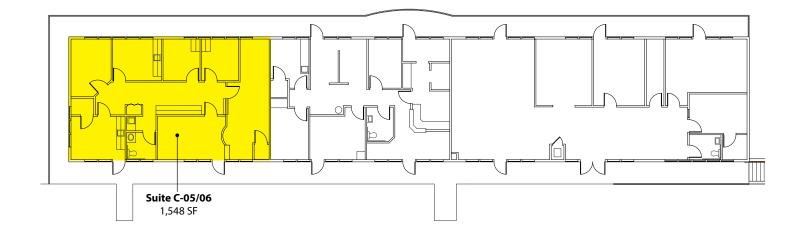

#### **Building C - 1<sup>st</sup> Floor**

| Suite   | Square Footage |
|---------|----------------|
| C-05/06 | 1,548 SF       |