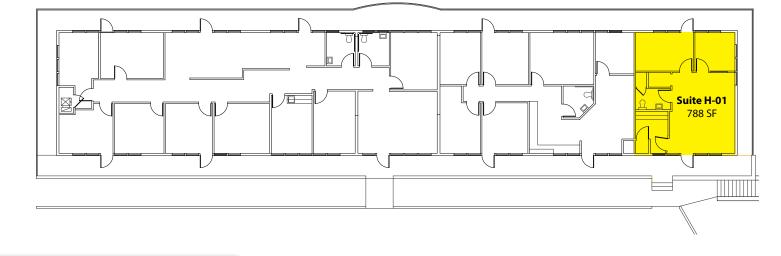

#### **Building H - 2<sup>nd</sup> Floor**

| Suite | Square Footage |
|-------|----------------|
| H-01  | 788 SF         |