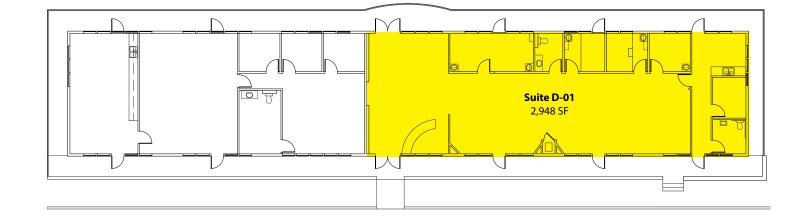

#### **Building D - 2<sup>nd</sup> Floor**

| Suite | Square Footage |
|-------|----------------|
| D-01  | 2,948 SF       |

| Building D - 1 <sup>st</sup> Floor |            |                |   |
|------------------------------------|------------|----------------|---|
|                                    | Suite      | Square Footage | _ |
|                                    | D-07       | 2,279 SF       |   |
|                                    | D-10       | 2,861 SF       | _ |
|                                    | Contiguous | 5,140 SF       | _ |