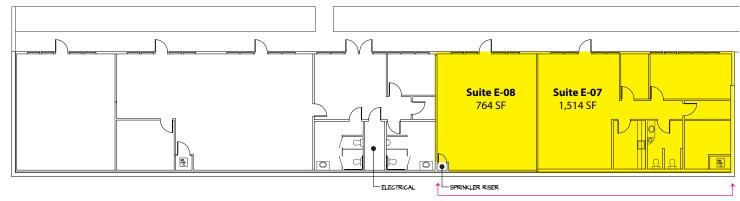

#### **Building E - 1st Floor**

| Suite      | Square Footage |
|------------|----------------|
| E-07       | 1,514 SF       |
| E-08       | 764 SF         |
| Contiguous | 2,278SF        |

Contiguous: 2,278 SF