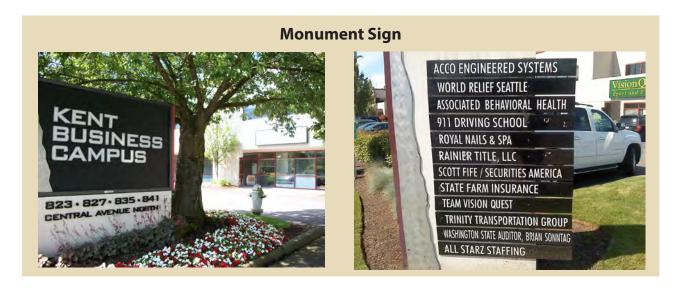

### **FEATURES:**

- Frontage on N Central Avenue
- New Lobby Renovation & Exterior Paint Complete
- Quick Access to SR 167, SR 516 & Downtown Kent
- Three Blocks from Kent Station & Retail Amenities
- On-Site Amenities: Nail Salon & Teriyaki Restaurant
- Concrete, Steel & Glass Construction