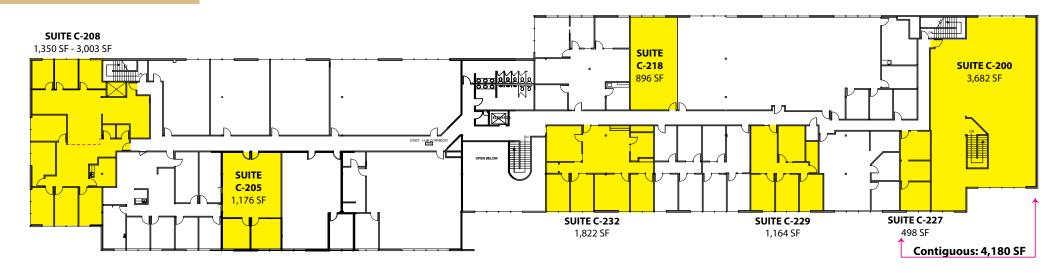

## **Building C - Second Floor**

| SF       | Available                                                                                |
|----------|------------------------------------------------------------------------------------------|
| 3,682 SF | Now                                                                                      |
| 1,176 SF | Now                                                                                      |
| 3,003 SF | 30 days                                                                                  |
| 896 SF   | Now                                                                                      |
| 498 SF   | Now                                                                                      |
| 1,164 SF | 30 days                                                                                  |
| 1,822 SF | 12/1/2016                                                                                |
| 3,003 SF | 30 days                                                                                  |
| 4,180 SF | Now                                                                                      |
|          | 3,682 SF<br>1,176 SF<br>3,003 SF<br>896 SF<br>498 SF<br>1,164 SF<br>1,822 SF<br>3,003 SF |