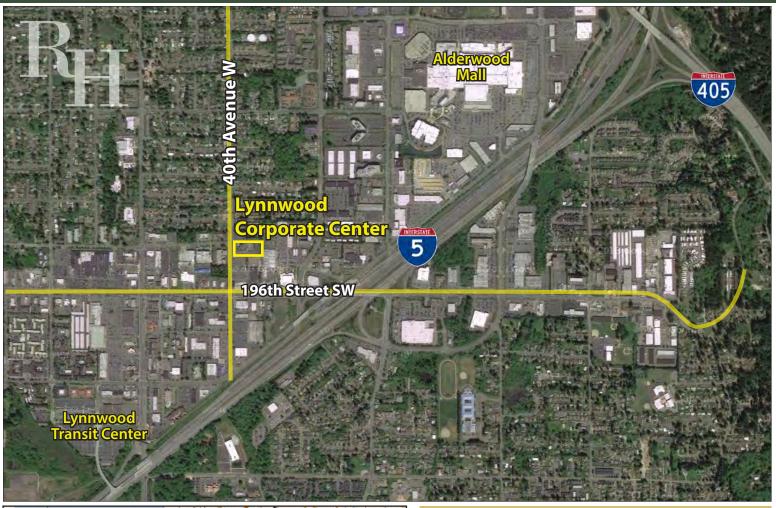

#### **FEATURES:**

- High-Image, Class A Office
- Extensive Windowline
- Good Natural Light
- Outstanding Access to I-5 & I-405
- NNN Expenses: \$7.99/SF (includes janitorial)

Rosen~Harbottle Commercial Real Estate | P.O. Box 5003 Bellevue, WA 98009-5003 phone: (425) 454-3030 fax: (425) 454-6705 | www.rosenharbottle.com

## LYNNWOOD CORPORATE CENTER

19401 40th Avenue W, Lynnwood, WA 98036

For more information, contact: