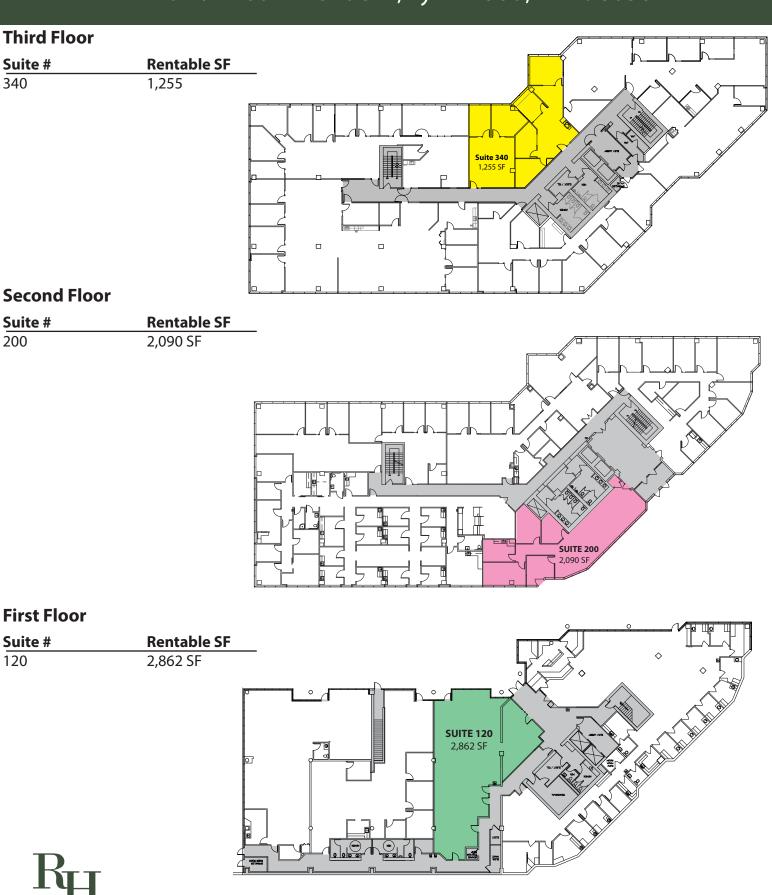

# SMALL, OFF-LOBBY SUITES 1,255 SF - 2,862 SF Available \$16.00/SF, NNN

## LYNNWOOD CORPORATE CENTER

19401 40th Avenue W, Lynnwood, WA 98036