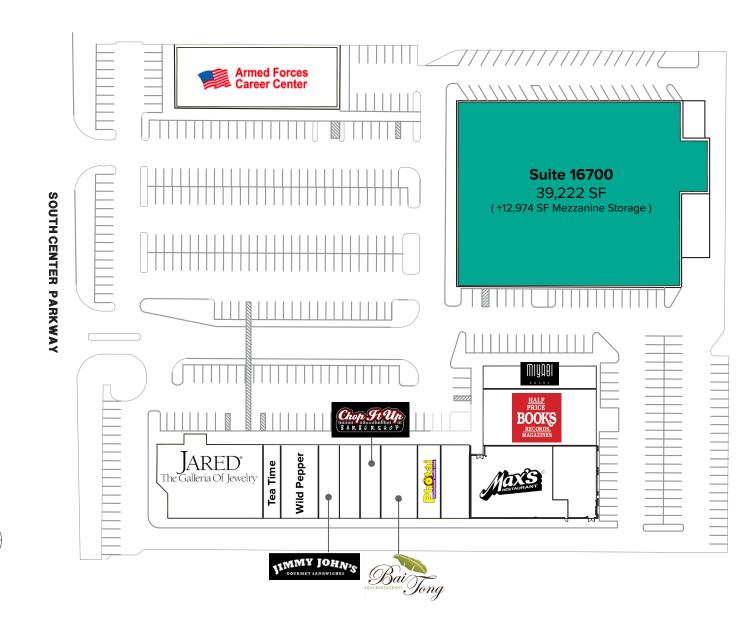

### SUITE 16700 FLOOR PLAN

#### **FEATURES:**

Available 1/1/2024

Total SF: 52,196 SF

- Retail Floor: 39,222 SF

- Mezzanine Storage: 12,974 SF

- Call agents for rates
- Mezzanine storage has 400 lb capicity freight elevator
- Dock-High loading door
- Grade-Level loading door
- Strong signage visibility on Southcenter Parkway

## SITE PLAN