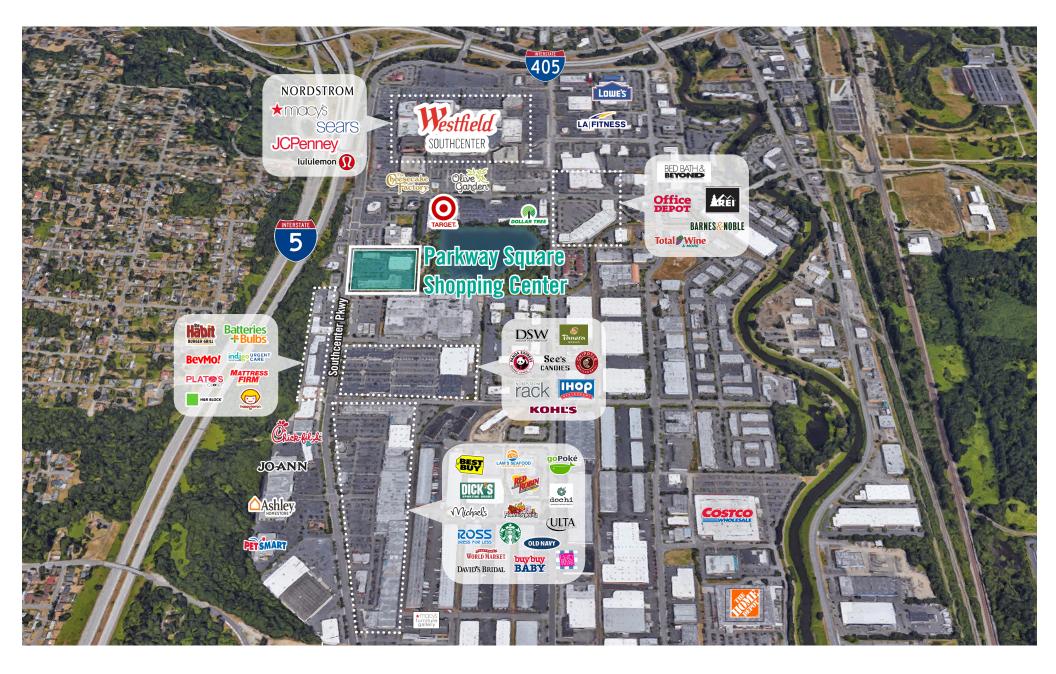

#### PROPERTY FEATURES:

- Prominent Signage on Southcenter Parkway
- Immediate access to I-5 & I-405
- One block away from Westfield-Southcenter Mall
- Tenants Include: Value Village, Max's, Miyabi Sushi,
  Bai Tong Thai, Half-Priced Books, and Armed Forces
- 28,520+ cars per day on Southcenter Parkway
- Neighboring Retailers: Target, Kohl's, Nordstrom Rack, Best Buy,
  Dick's Sporting Goods, BevMo!, Lam's Seafood Market,
  Homegoods, and Ashley's Furniture Homestore
- Abundant parking

## **LOCATION MAP**