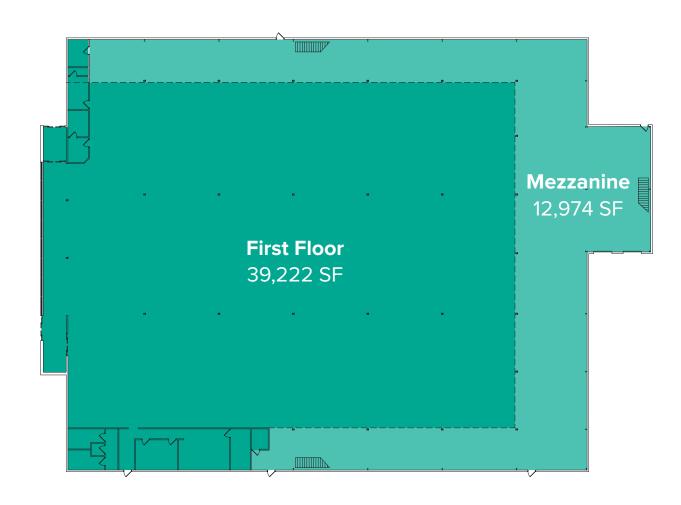

### SUITE 16700 FLOOR PLAN

#### **FEATURES:**

Available 1/1/2024

Total SF: 52,196 SF

- Retail Floor: 39,222 SF

- Mezzanine Storage: 12,974 SF

- Call agents for rates
- Mezzanine storage has 400 lb capicity freight elevator
- Dock-High loading door
- Grade-Level loading door
- Strong signage visibility on Southcenter Parkway