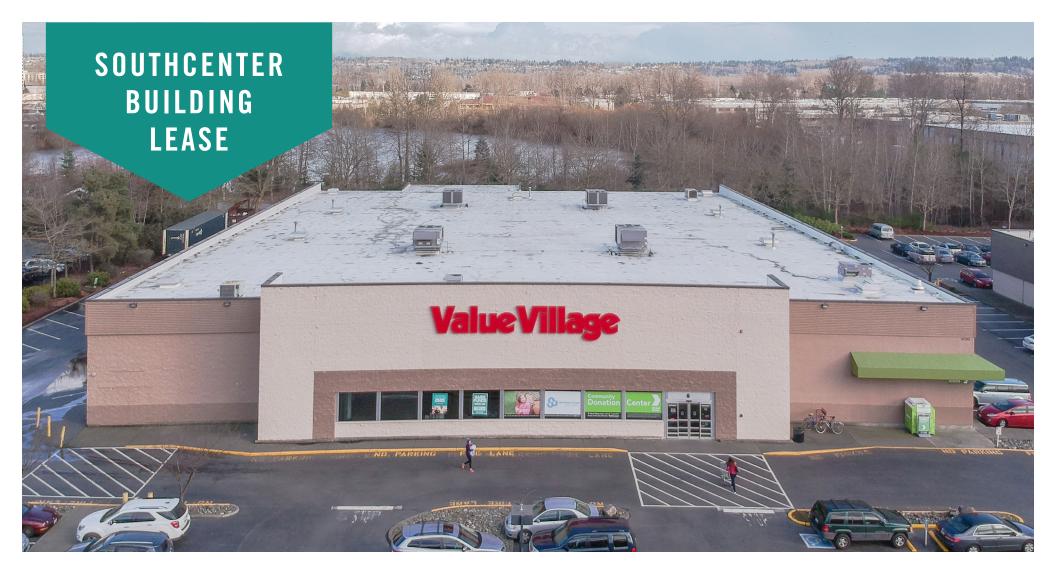

## PARKWAY SQUARE SHOPPING CENTER

## 16700 Southcenter Parkway | Tukwila, WA

# HIGH-EXPOSURE STAND-ALONE BUILDING

## 39,222 SF Available + 12,974 SF Mezzanine Storage

#### PROPERTY FEATURES:

- Prominent Signage on Southcenter Parkway
- Immediate access to I-5 & I-405
- One block away from Westfield-Southcenter Mall
- Tenants Include: Value Village, Max's, Miyabi Sushi,
  Bai Tong Thai, Half-Priced Books, and Armed Forces
- 28,520+ cars per day on Southcenter Parkway
- Neighboring Retailers: Target, Kohl's, Nordstrom Rack, Best Buy,
  Dick's Sporting Goods, BevMo!, Lam's Seafood Market,
  Homegoods, and Ashley's Furniture Homestore
- Abundant parking