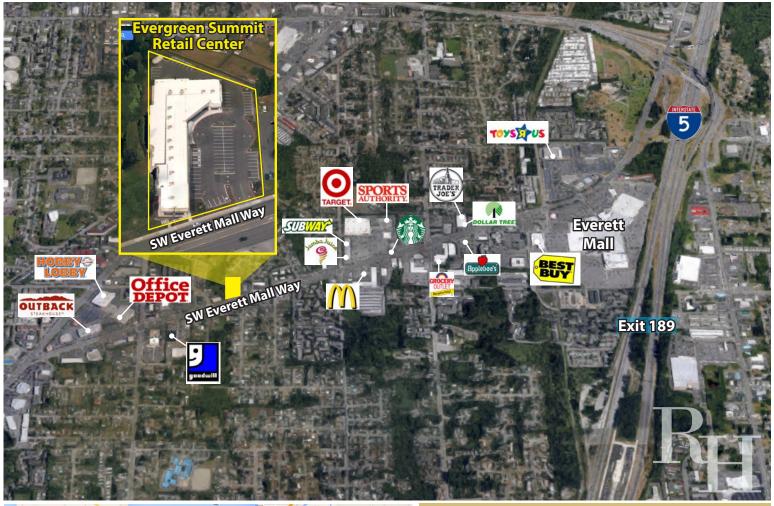

## **Evergreen Summit Retail Center**

15 SW Everett Mall Way, Everett, WA 98204

#### **FEATURES:**

- Newer, High-Quality Construction
- Custom Suite Sizes Ready for Build Out
- "Vanilla-Shell" Condition Provided by Landlord
- Strong Retail Corridor with National Tenant Mix
- Located Near Everett Mall
- 40,000 Cars per Day on Everett Mall Way
- Quick Access to I-5 (169,000 Cars per Day)

# **Evergreen Summit Retail Center**

15 SW Everett Mall Way, Everett, WA 98204