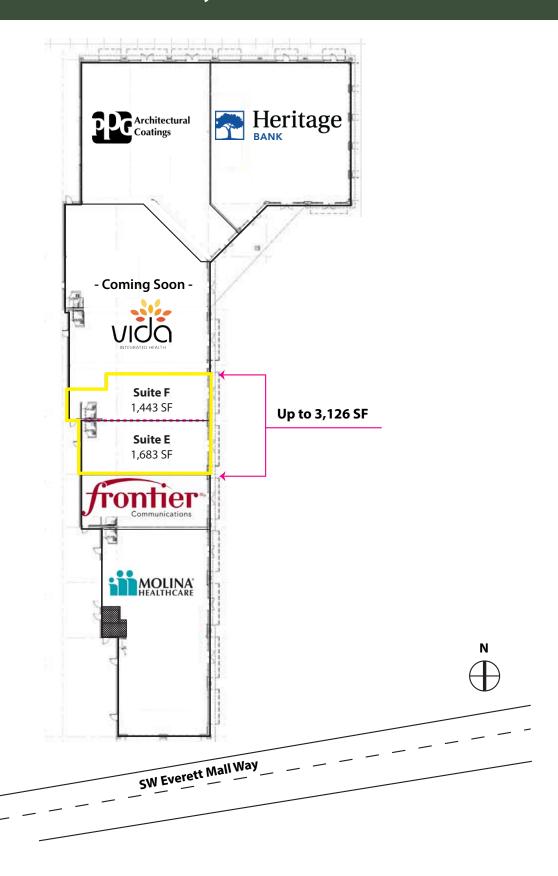

## 1,443 SF - 3,126 SF Available \$25.00/SF, NNN

#### **FEATURES:**

- Newer, High-Quality Construction
- Custom Suite Sizes Ready for Build Out
- "Vanilla-Shell" Condition Provided by Landlord
- Strong Retail Corridor with National Tenant Mix
- Located Near Everett Mall
- 40,000 Cars per Day on Everett Mall Way
- Quick Access to I-5 (169,000 Cars per Day)