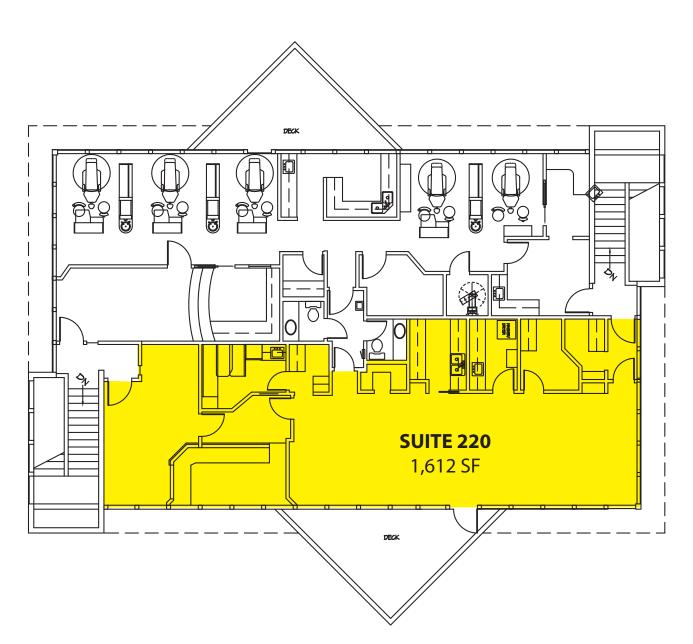

#### **Building B - Second Floor**

| SUITE     | SF       |
|-----------|----------|
| Suite 220 | 1,612 SF |

Notes: Full dental build out. Air compressors also available. Previous tenant had 5 chairs in place.