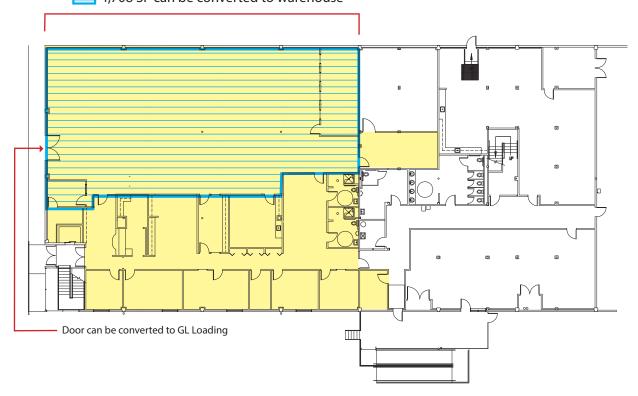

#### **FLOOR PLAN**

### **SUITE 150** - 8,778 SF Office Available 4,708 SF can be converted to warehouse

#### **FEATURES:**

- Ideal for Server Farm/Data Center/Tech Startups/Light Industrial
- 4,708 SF Easily Converted to Warehouse
- Air Conditioning Throughout
- Visibility to I-5
- 3-Phase Power
- Grade-Level Loading
- Good Parking
- Storage Available