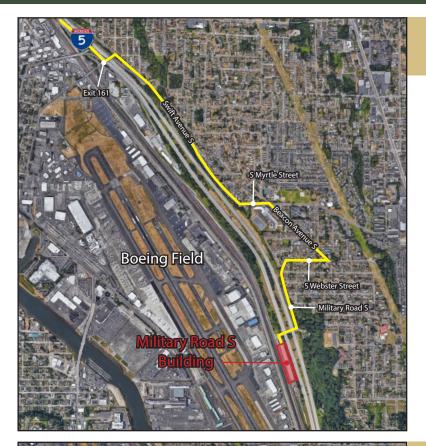

**LOCATION MAP** 

Rosen~Harbottle Commercial Real Estate | P.O. Box 5003 Bellevue, WA 98009-5003 phone: (425) 454-3030 fax: (425) 454-6705 | www.rosenharbottle.com

#### **Directions from North I-5**

Take exit 161 for Albro Place toward Swift Ave

Left on S Albro Place

Right on Swift Ave S

Continue onto S Myrtle Street

Right onto Beacon Ave S

Right onto Webster St

Continue onto 29th Ave S

Continue onto Military Road S

Military Road S Building is located on the Left

#### **Directions from South I-5**

Take exit 157 for Martin Luther King Jr Way S

Left onto S Cloverdale Street

Right onto Beacon Avenue S

Left onto S Webster Road

Continure onto to Military Road S

Continue onto S Rose Street

Military Road S Building is located on the Left

Rosen~Harbottle Commercial Real Estate | P.O. Box 5003 Bellevue, WA 98009-5003 phone: (425) 454-3030 fax: (425) 454-6705 | www.rosenharbottle.com

8300 Military Road S, Seattle, WA 98108