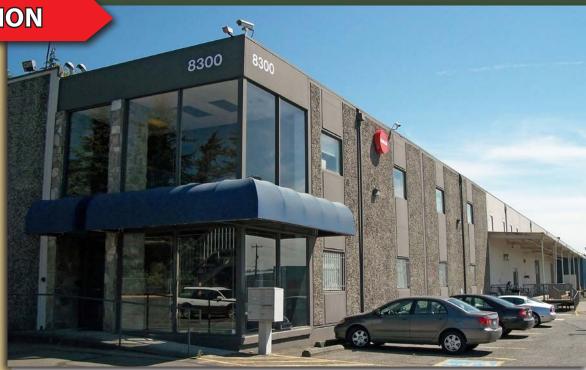

8300 Military Road S, Seattle, WA 98108

OFFICE | WAREHOUSE | FLEX 4,708 SF - 8,778 SF Available \$0.95 / SF, NNN

8300 Military Road S, Seattle, WA 98108