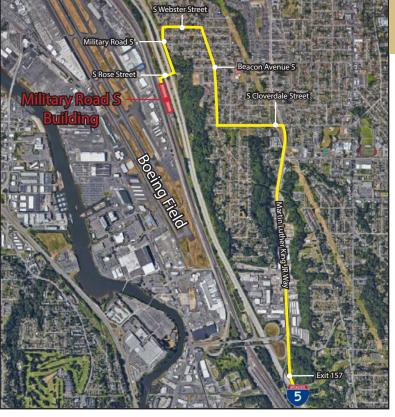

#### **Directions from South I-5**

Take exit 157 for Martin Luther King Jr Way S

Left onto S Cloverdale Street

Right onto Beacon Avenue S

Left onto S Webster Road

Continure onto to Military Road S

Continue onto S Rose Street

Military Road S Building is located on the Left

Rosen~Harbottle Commercial Real Estate | P.O. Box 5003 Bellevue, WA 98009-5003 phone: (425) 454-3030 fax: (425) 454-6705 | www.rosenharbottle.com

8300 Military Road S, Seattle, WA 98108

**LOCATION MAP** 

Rosen~Harbottle Commercial Real Estate | P.O. Box 5003 Bellevue, WA 98009-5003 phone: (425) 454-3030 fax: (425) 454-6705 | www.rosenharbottle.com