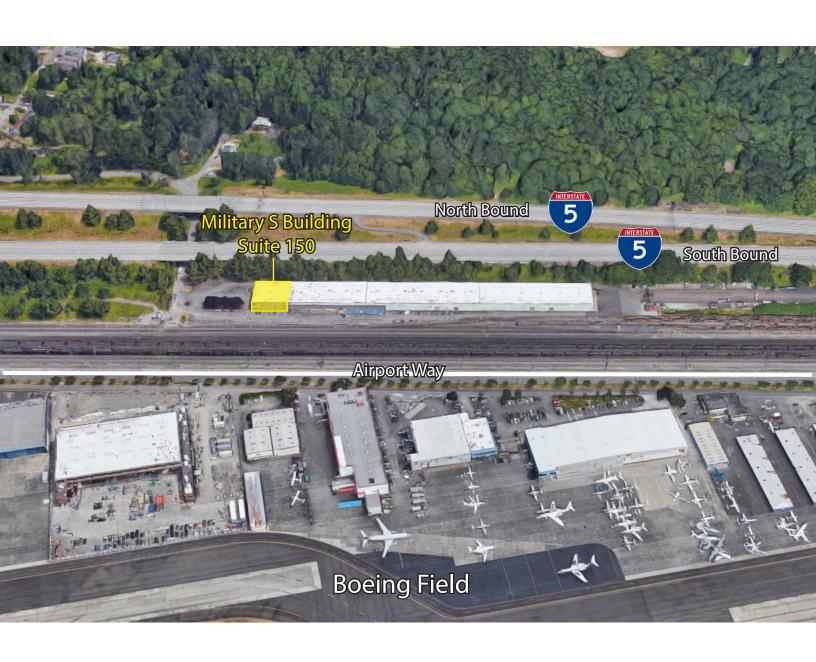

#### **SITE PLAN**

N  $\bigcirc$ 

Rosen~Harbottle Commercial Real Estate | P.O. Box 5003 Bellevue, WA 98009-5003 phone: (425) 454-3030 fax: (425) 454-6705 | www.rosenharbottle.com

8300 Military Road S, Seattle, WA 98108