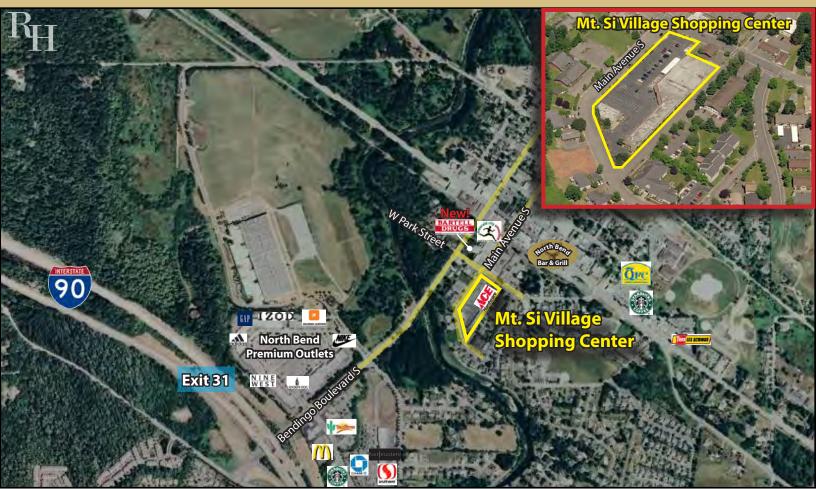

# **Mt. Si Village Shopping Center**

330 Main Avenue S, North Bend, WA 98045

For more information, contact:

ROSEN~HARBOTTLE COMMERCIAL REAL ESTATE

**Caleb Farnworth, CCIM** (425) 289-2235 calebf@rosenharbottle.com

#### **FEATURES:**

- Floor to Ceiling Windows
- New Bartell Drugs Store Open 1 Block East
- Located Between Premiere Outlet Mall
  & Downtown
- Ace Hardware Anchor Tenant
- Abundant Parking

Rosen~Harbottle Commercial Real Estate | P.O. Box 5003 Bellevue, WA 98009-5003 phone: (425) 454-3030 fax: (425) 454-6705 | www.rosenharbottle.com