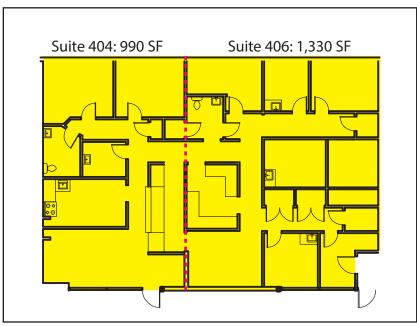

### RETAIL SPACE FOR LEASE 990 SF - 2,320 SF Available \$18.00/SF, NNN

# **Mt. Si Village Shopping Center**

330 Main Avenue S, North Bend, WA 98045

- Plumbing throughout
- Currently a clinic
- · Landlord will return to vanilla-shell condition (if necessary)

Rosen~Harbottle Commercial Real Estate | P.O. Box 5003 Bellevue, WA 98009-5003 phone: (425) 454-3030 fax: (425) 454-6705 | www.rosenharbottle.com