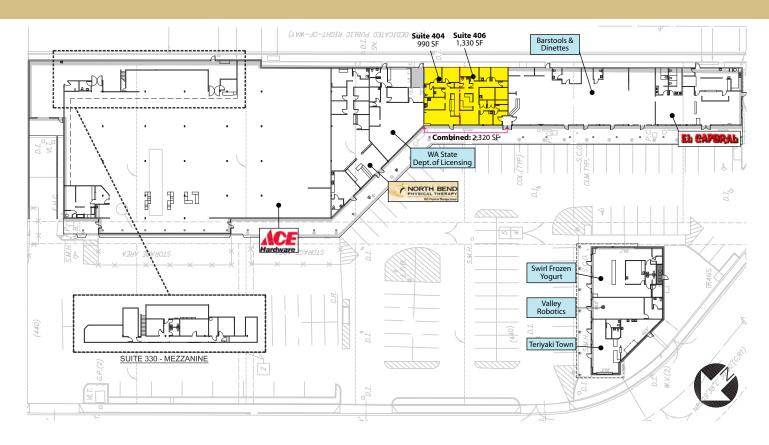

### RETAIL SPACE FOR LEASE 990 SF - 2,320 SF Available \$18.00/SF, NNN

#### **FEATURES:**

- Floor to Ceiling Windows
- New Bartell Drugs Store Open 1 Block East
- Located Between Premiere Outlet Mall
  & Downtown
- Ace Hardware Anchor Tenant
- Abundant Parking

Rosen~Harbottle Commercial Real Estate | P.O. Box 5003 Bellevue, WA 98009-5003 phone: (425) 454-3030 fax: (425) 454-6705 | www.rosenharbottle.com

# **Mt. Si Village Shopping Center**

330 Main Avenue S, North Bend, WA 98045

- Plumbing throughout
- Currently a clinic
- · Landlord will return to vanilla-shell condition (if necessary)

Rosen~Harbottle Commercial Real Estate | P.O. Box 5003 Bellevue, WA 98009-5003 phone: (425) 454-3030 fax: (425) 454-6705 | www.rosenharbottle.com