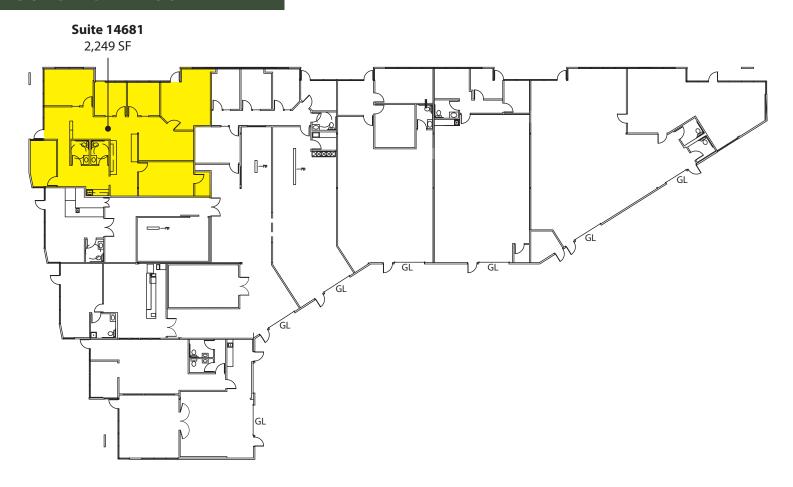

### **BUILDING A - FLOOR PLAN**

## PRIME REDMOND LOCATION 2,249 SF Available

\$18.50/SF, NNN