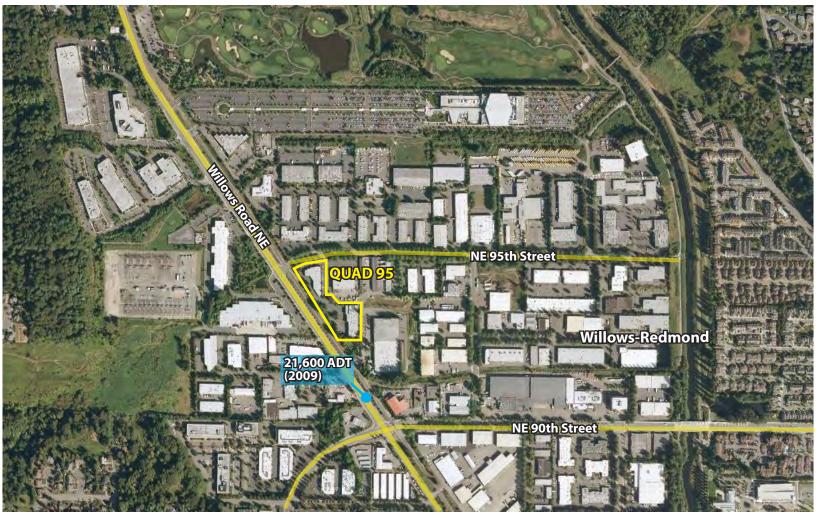

#### **FEATURES:**

- Retail Visibility to Willows Road
- Located on Busy Corner of 95th & Willows
- High-Image Business Park
- Quality Concrete Tilt-Up Construction
- Zoning: MP (Manufacturing Park)

Rosen~Harbottle Commercial Real Estate | P.O. Box 5003 Bellevue, WA 98009-5003 phone: (425) 454-3030 fax: (425) 454-6705 | www.rosenharbottle.com