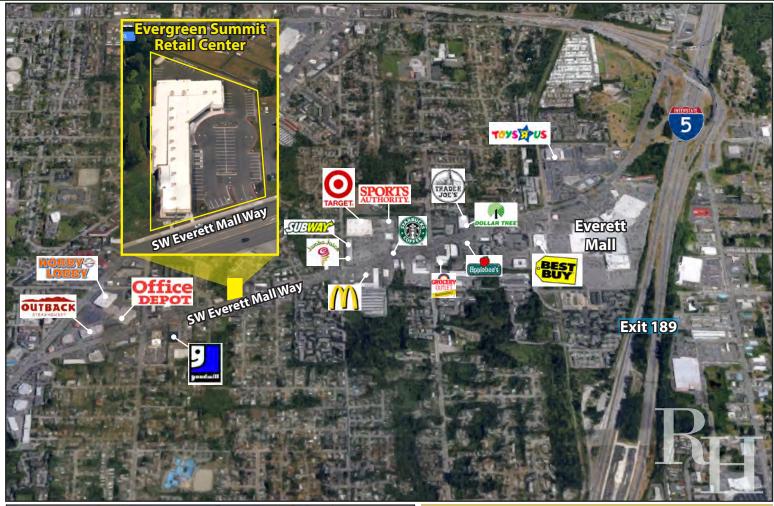

### **FEATURES:**

- Newer, High-Quality Construction
- Custom Suite Sizes Ready for Build Out
- "Vanilla-Shell" Condition Provided by Landlord
- Strong Retail Corridor with National Tenant Mix
- Located Near Everett Mall
- 40,000 Cars per Day on Everett Mall Way
- Quick Access to I-5 (169,000 Cars per Day)