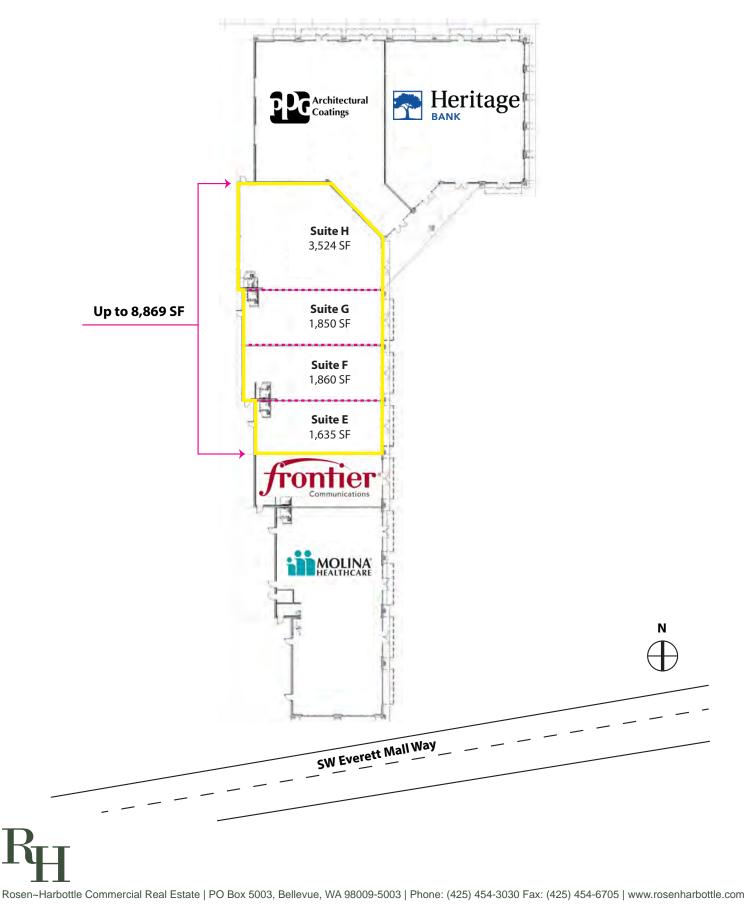

## 1,635 SF - 8,869 SF Available \$20.00-\$22.00/SF, NNN

### **FEATURES:**

- Newer, High-Quality Construction
- Custom Suite Sizes Ready for Build Out
- "Vanilla-Shell" Condition Provided by Landlord
- Strong Retail Corridor with National Tenant Mix
- Located Near Everett Mall
- 40,000 Cars per Day on Everett Mall Way
- Quick Access to I-5 (169,000 Cars per Day)