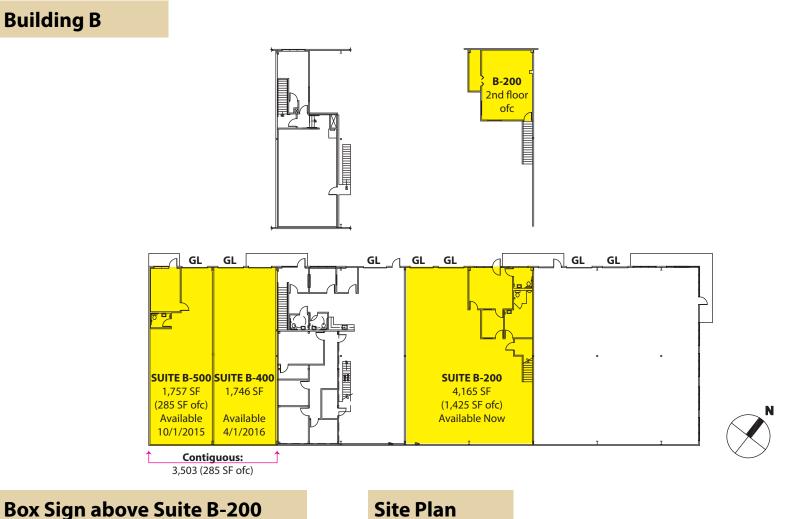

#### ROSEN~HARBOTTLE COMMERCIAL REAL ESTATE

**Grant Rubenstein** (425) 289-2220 grant@rosenharbottle.com

**Caleb Farnworth, CCIM** (425) 289-2235 calebf@rosenharbottle.com

www.rosenharbottle.com

| Suite                                                                                    | Total SF         | Office SF | Rent/<br>Month | NNN     | Total/<br>Month |
|------------------------------------------------------------------------------------------|------------------|-----------|----------------|---------|-----------------|
| B-200                                                                                    | 4,165 SF         | 1,425 SF  | \$3,634        | \$1,041 | \$4,675         |
| Notes: 2 GLs, 2 POs, conference room, 2 RRs. Electrical distributed throughout.          |                  |           |                |         |                 |
| B-400                                                                                    | 1,746 - 3,503 SF | 0 SF      | \$1,135        | \$437   | \$1,572         |
| Notes: Clear span, shell warehouse with 2 GLs. Contiguous with B-400 for 3,503 SF total. |                  |           |                |         |                 |
| B-500                                                                                    | 1,757 SF         | 285 SF    | \$1327         | \$439   | \$1,766         |
| Notes: Open warehouse with reception, 1 GL & 1 RR.                                       |                  |           |                |         |                 |

### FEATURES:

- Ra<mark>re Fl</mark>ex Space <mark>Ava</mark>ilable
- Grade Level Loading
- Glass Storefront
- Quick Access to Paine Field, Hwy 99, and I-5
- 22' Clear Height
- Concrete Tilt-Up Construction