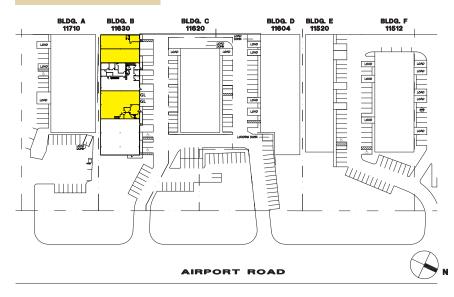

# **Airport Commerce Center** 11604 - 11710 AIRPORT ROAD, EVERETT, WA 98204

**Site Plan** 

Rosen~Harbottle Commercial Real Estate | P.O. Box 5003 Bellevue, WA 98009-5003 phone: (425) 454-3030 fax: (425) 454-6705 | www.rosenharbottle.com