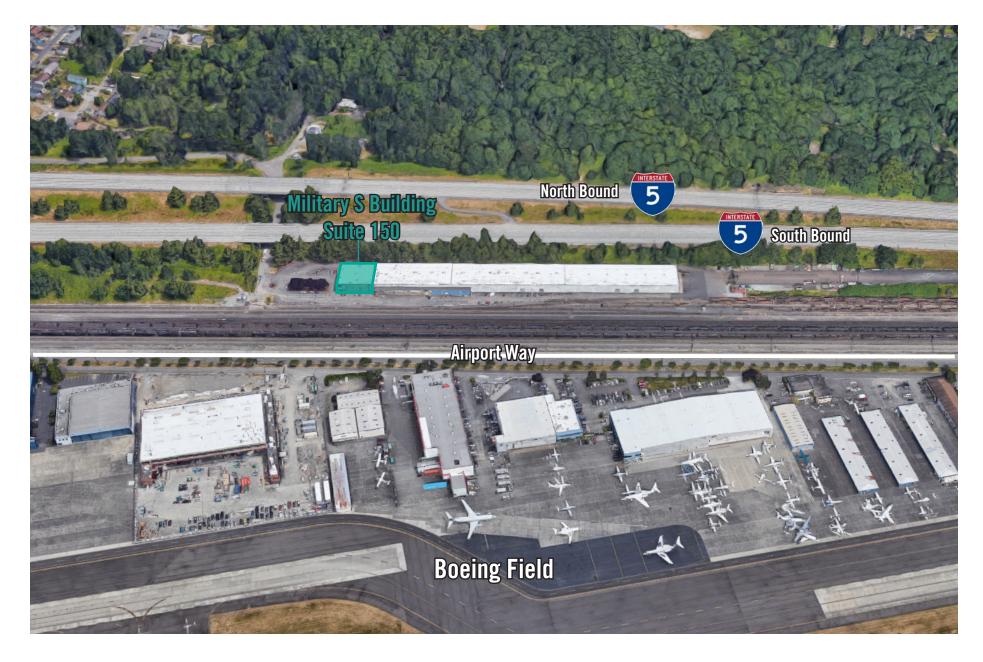

# LOCATION MAP

### DIRECTION FROM I-5 NORTH

- Take exit 161 for Albro Place toward
  Swift Ave
- Left on S Albro Place
- Right on Swift Ave S
- Continue onto S Myrtle Street
- Right onto Beacon Ave S
- Right onto Webster St
- Continue onto 29th Ave S
- Continue onto Military Road S
- Military Road S Building is located on the Left