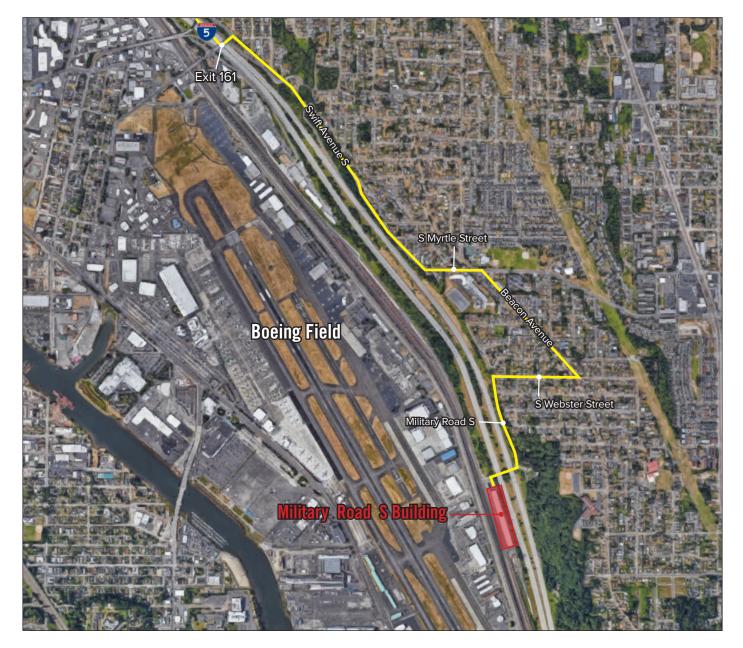

# LOCATION MAP

### DIRECTION FROM I-5 NORTH

- Take exit 161 for Albro Place toward
  Swift Ave
- Left on S Albro Place
- Right on Swift Ave S
- Continue onto S Myrtle Street
- Right onto Beacon Ave S
- Right onto Webster St
- Continue onto 29th Ave S
- Continue onto Military Road S
- Military Road S Building is located on the Left