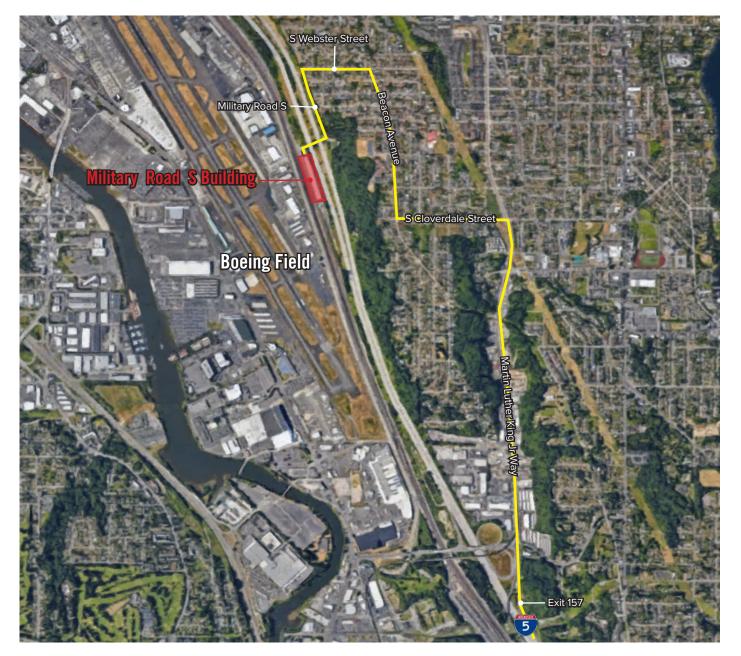

# LOCATION MAP

### DIRECTION FROM I-5 SOUTH

- Take exit 157 for Martin Luther King Jr
  Way S
- Left onto S Cloverdale Street
- Right onto Beacon Avenue S
- Left onto S Webster Road
- Continure onto to Military Road S
- Continue onto S Rose Street
- Military Road S Building is located on the Left