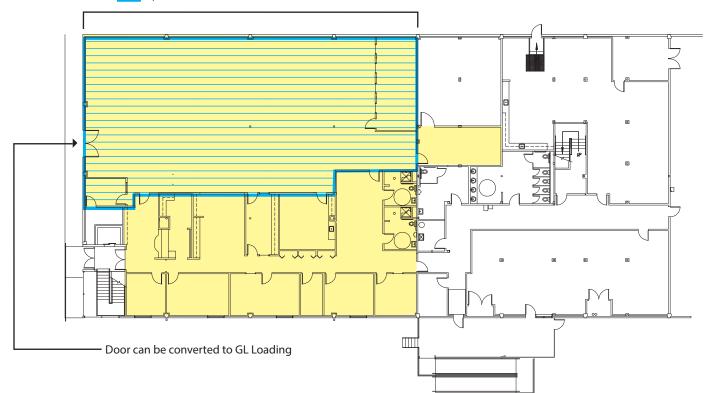

# SITE PLAN

SUITE 150 - 8,778 SF Office Available

4,708 SF can be converted to warehouse