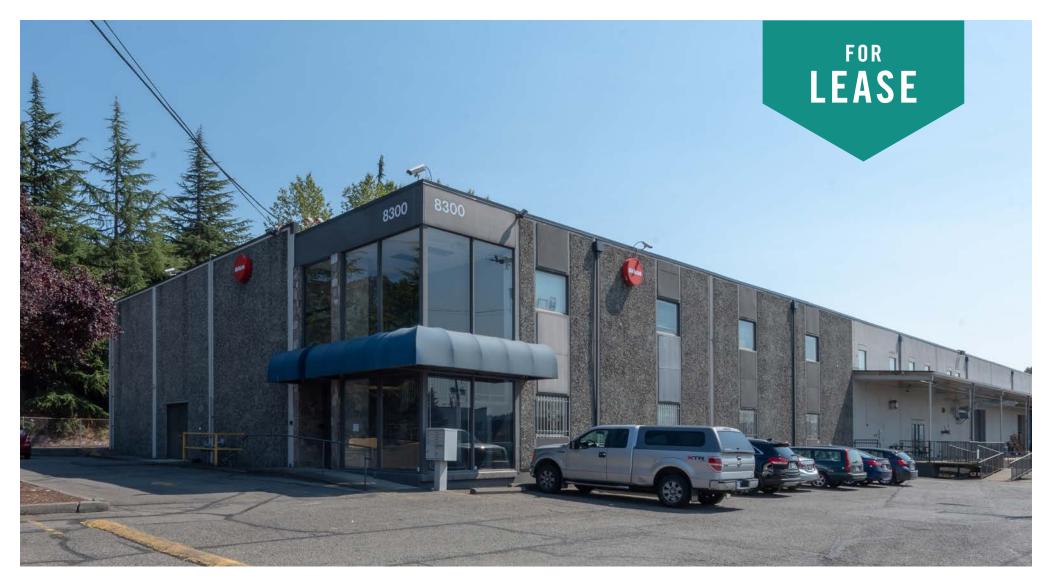

### MILITARY ROAD S BUILDING 8300 Military Road S | Seattle, WA

# BROKER BONUS: 6% COMMISSION

OFFICE/WAREHOUSE/FLEX SPACE 4,708 SF - 8,778 SF Available \$0.95/SF NNN

### FEATURES:

- 4,708 SF Easily Converted to Warehouse
- Air Conditioning Throughout
- Visibility to I-5
- 3-Phase Power
- Grade-Level Loading
- Good Parking
- Storage Available