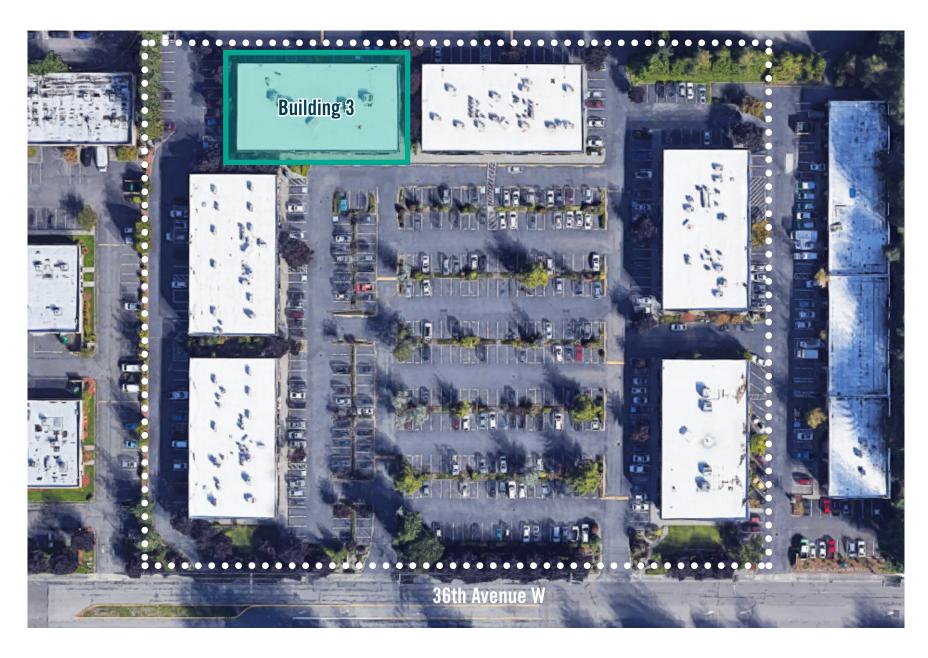

SF (1,946 SF ofc) \$1.60/SF, NNN

#### PROPERTY DETAILS:

- Quick Access to I-5, I-405, SR-524, SR-525 & Hwy 99
- Near Convention Center & Alderwood Mall Amenities
- Nearby Amenities: Restaurants, Retail Shops, Food Trucks,
  Corporate Mariott, Walking Trails, Sports Fields, & Fitness Center
- Minutes from future Link Light Rail station
- Abundant parking



## BUILDING 3 (19109) FLOOR PLAN

#### **SUITE 3-109 FEATURES**

- Available now
- \$1.60/SF, NNN
- As-Is floor plan: 3,191 SF
- Sample floor plan: 3,191SF (1,946 SF ofc)
  - Landlord ready to convert 1,245 SF to
     warehouse with grade-level loading door
- Reception area
- Private offices
- Break area with kitchenette
- 2 restrooms
- Direct front & back entrances



**As-Is Floor Plan** 



**Sample Floor Plan** 



### SITE PLAN





### **LOCATION MAP**





## **LOCATION MAP**