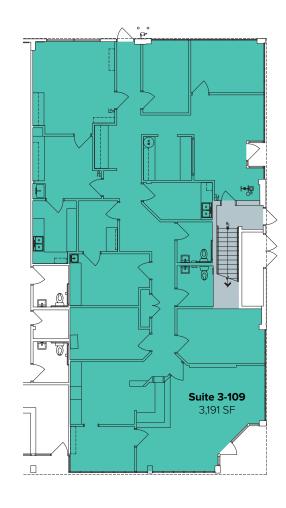

## BUILDING 3 (19109) FLOOR PLAN

#### **SUITE 3-109 FEATURES**

- Available now
- \$1.60/SF, NNN
- As-Is floor plan: 3,191 SF
- Sample floor plan: 3,191SF (1,946 SF ofc)
  - Landlord ready to convert 1,245 SF to
     warehouse with grade-level loading door
- Reception area
- Private offices
- Break area with kitchenette
- 2 restrooms
- Direct front & back entrances

**As-Is Floor Plan** 

**Sample Floor Plan** 