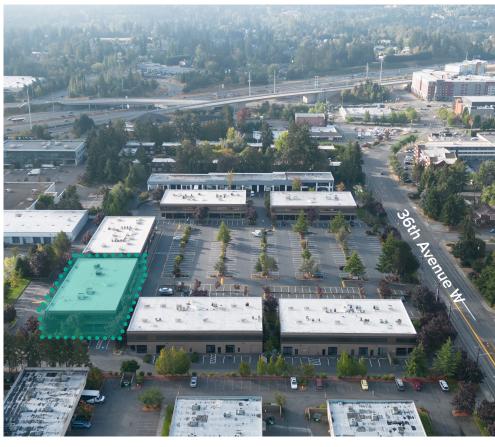

# ALDERWOOD BUSINESS CAMPUS

19101 - 19221 36th Avenue W, Lynnwood, WA 98036

#### **Brian Stewart**

425.289.2222 brians@rosenharbottle.com

#### **Grant Rubenstein**

425.289.2220 grant@rosenharbottle.com









### ENDCAP WAREHOUSE/ OFFICE SPACE AVAILABLE

3,191 SF (1,946 SF ofc) \$1.60/SF, NNN

#### PROPERTY DETAILS:

- Quick Access to I-5, I-405, SR-524, SR-525 & Hwy 99
- Near Convention Center & Alderwood Mall Amenities
- Nearby Amenities: Restaurants, Retail Shops, Food Trucks,
  Corporate Mariott, Walking Trails, Sports Fields, & Fitness Center
- Minutes from future Link Light Rail station
- Abundant parking



## BUILDING 3 (19109) FLOOR PLAN

#### **SUITE 3-109 FEATURES**

- Available now
- \$1.60/SF, NNN
- As-Is floor plan: 3,191 SF
- Sample floor plan: 3,191SF (1,946 SF ofc)
  - Landlord ready to convert 1,245 SF to
     warehouse with grade-level loading door
- Reception area
- Private offices
- Break area with kitchenette
- 2 restrooms
- Direct front & back entrances



**As-Is Floor