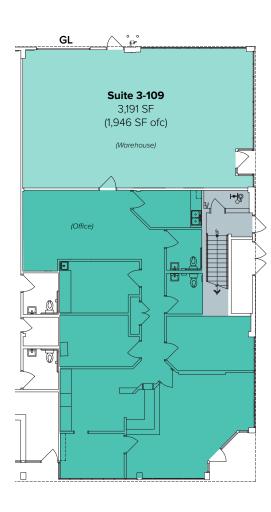

## BUILDING 3 (19109) FLOOR PLAN

#### **SUITE 3-109 FEATURES**

- Available now
- \$1.60/SF, NNN
- As-Is floor plan: 3,191 SF
- Sample floor plan: 3,191SF (1,946 SF ofc)
  - Landlord ready to convert 1,245 SF to
     warehouse with grade-level loading door
- Reception area
- Private offices
- Break area with kitchenette
- 2 restrooms
- Direct front & back entrances

**As-Is Floor Plan** 

**Sample Floor Plan** 