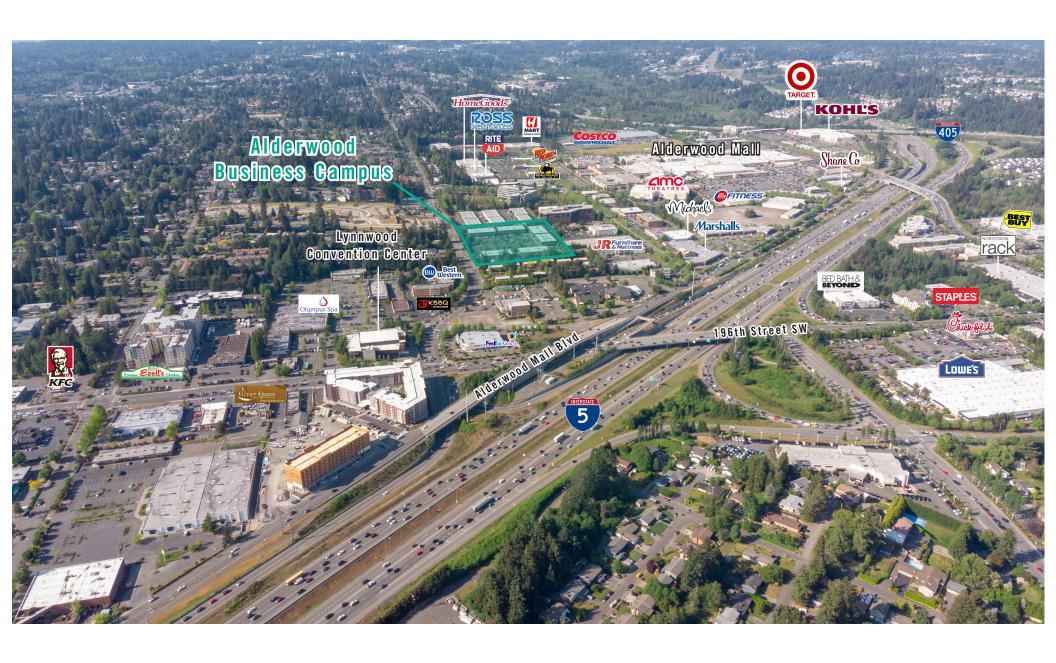

TAILS:

- Quick Access to I-5, I-405, SR-524, SR-525 & Hwy 99
- Near Convention Center & Alderwood Mall Amenities
- Nearby Amenities: Restaurants, Retail Shops, Food Trucks,
  Corporate Mariott, Walking Trails, Sports Fields, & Fitness Center
- Minutes from future Link Light Rail station
- Abundant parking



## BUILDING 3 (19109) FLOOR PLAN

#### **SUITE 3-109 FEATURES**

- Available now
- \$1.60/SF, NNN
- As-Is floor plan: 3,191 SF
- Sample floor plan: 3,191SF (1,946 SF ofc)
  - Landlord ready to convert 1,245 SF to
     warehouse with grade-level loading door
- Reception area
- Private offices
- Break area with kitchenette
- 2 restrooms
- Direct front & back entrances



**As-Is Floor Plan** 



**Sample Floor Plan** 



### SITE PLAN





### **LOCATION MAP**





## **LOCATION MAP**