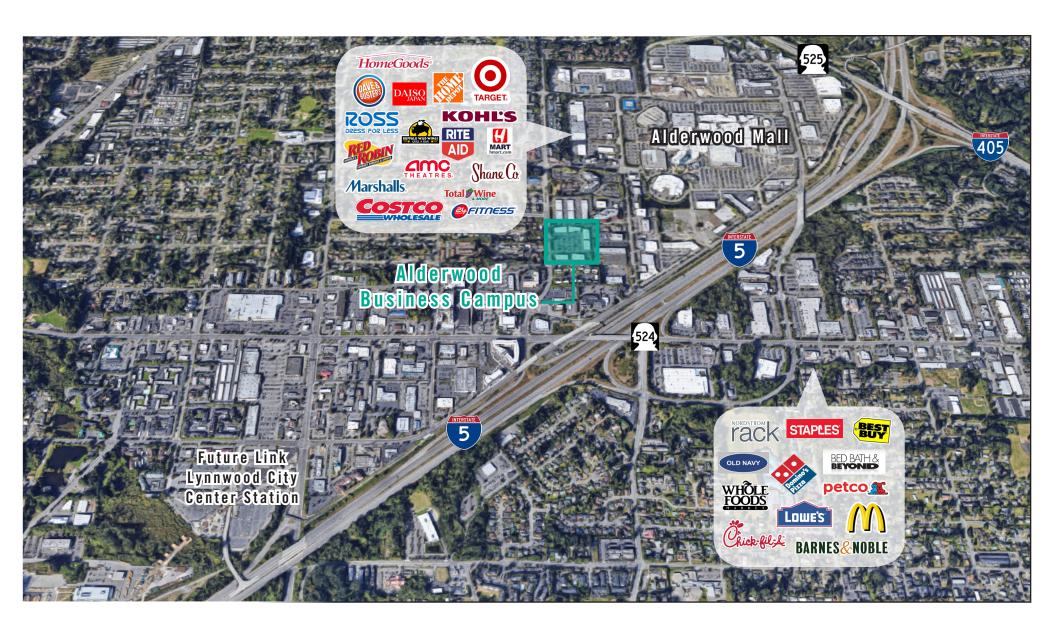

SF, NNN

#### PROPERTY DETAILS:

- Quick Access to I-5, I-405, SR-524, SR-525 & Hwy 99
- Near Convention Center & Alderwood Mall Amenities
- Nearby Amenities: Restaurants, Retail Shops, Food Trucks,
  Corporate Mariott, Walking Trails, Sports Fields, & Fitness Center
- Minutes from future Link Light Rail station
- Abundant parking



## BUILDING 3 (19109) FLOOR PLAN

#### **SUITE 3-109 FEATURES**

- Available now
- \$1.60/SF, NNN
- As-Is floor plan: 3,191 SF
- Sample floor plan: 3,191SF (1,946 SF ofc)
  - Landlord ready to convert 1,245 SF to
     warehouse with grade-level loading door
- Reception area
- Private offices
- Break area with kitchenette
- 2 restrooms
- Direct front & back entrances



**As-Is Floor Plan** 



**Sample Floor Plan** 



### SITE PLAN





### **LOCATION MAP**





## **LOCATION MAP**